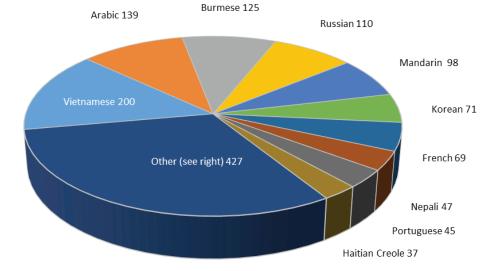

| 1                   |
| Dinka                       | 1                   |
| Ewe                         | 1                   |
| Greek                       | 1                   |
| Lahu                        | 1                   |
| Mnong                       | 1                   |
| Moldovan                    | 1                   |
| Mongolian                   | 1                   |
| Pashto                      | 1                   |
| Rohingyan                   | 1                   |
| Serbian                     | 1                   |
| Shona                       | 1                   |
| Sicilian                    | 1                   |
| Yoruba                      | 1                   |
| TOTAL                       | 429                 |



| Total |
|-------|
| 225   |
| 201   |
|       |

| Interpreting Events                 | Total  |
|-------------------------------------|--------|
| Spanish                             | 40,000 |
| Languages Other Than Spanish (LOTS) | 1,379  |