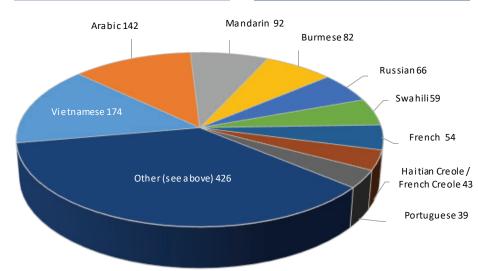

|
| Lingala               | 2                        |
| Mandingo              | 2                        |
| Telugu                | 2                        |
| Yoruba                | 2                        |
| Bulgarian             | 1                        |
| Dinka                 | 1                        |
| Ga                    | 1                        |
| Liberian Kissi        | 1                        |
| Mende                 | 1                        |
| Pashto                | 1                        |
| Purepecha / Tarasco   | 1                        |
| Q'anjob'al (Kanjobal) | 1                        |
| Somali                | 1                        |
| Tamil                 | 1                        |
| TOTAL                 | 426                      |



| Forms Transl  | ations         | Total |
|---------------|----------------|-------|
| Spanish Forms | Available      | 283   |
| Vietnamese Fo | orms Available | 283   |

| Interpreting Events                 | Total  |
|-------------------------------------|--------|
| Spanish                             | 40,000 |
| Languages Other Than Spanish (LOTS) | 1,177  |



NCAOC COURT PROGRAMS 919-890-1200

### PREPARED by the

NORTH CAROLINA ADMINISTRATIVE OFFICE *of the* COURTS

PO BOX 2448 Raleigh, NC 27602

919-890-1000



NCcourts





@NCcourts

NC Courts



## WWW.NCCOURTS.GOV