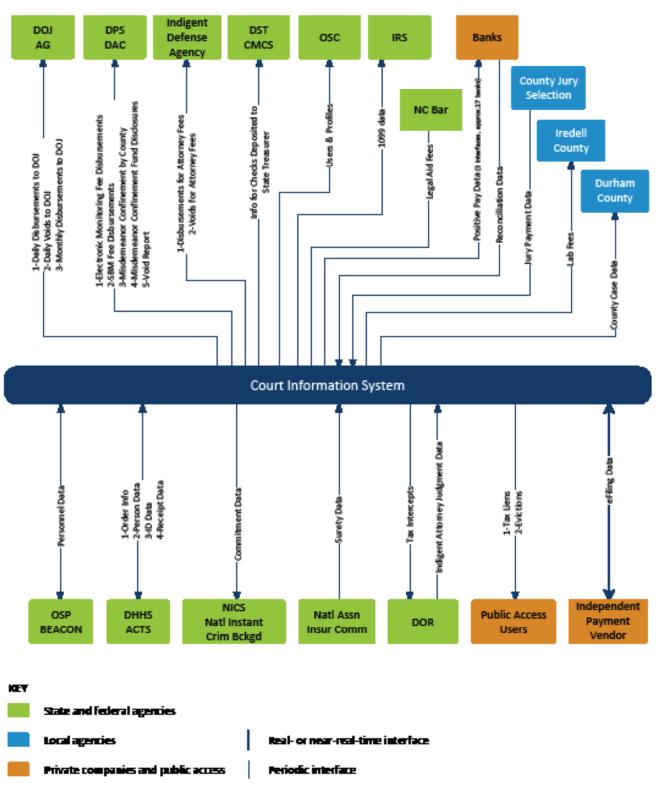

## NON-CRIMINAL COURT INFORMATION SYSTEM INTERFACES Other government agency and business systems

NOTE: Abbreviations and acronyms used throughout this document are listed on the next page.

## ABBREVIATIONS AND ACRONYMS

| ACTS<br>CCBI<br>CJLEADS<br>CMCS<br>DAC<br>DHHS<br>DIT<br>DMV<br>DOJ / AG<br>DOR<br>DOT<br>DPS<br>DST<br>IRS<br>OSC | Automated Collection and Tracking System<br>City-County Bureau of Identification<br>Criminal Justice Law Enforcement Automated Data Services<br>Cash Management Control System<br>Division of Adult Correction<br>Department of Health and Human Services<br>Department of Information Technology<br>Division of Motor Vehicles<br>Department of Justice / Attorney General<br>Department of Revenue<br>Department of Transportation<br>Department of State Treasurer<br>Internal Revenue Service<br>Office of State Controller |
|--------------------------------------------------------------------------------------------------------------------|---------------------------------------------------------------------------------------------------------------------------------------------------------------------------------------------------------------------------------------------------------------------------------------------------------------------------------------------------------------------------------------------------------------------------------------------------------------------------------------------------------------------------------|
| IRS                                                                                                                | •                                                                                                                                                                                                                                                                                                                                                                                                                                                                                                                               |
| OSC                                                                                                                | Office of State Controller                                                                                                                                                                                                                                                                                                                                                                                                                                                                                                      |
| OSP                                                                                                                | Office of State Personnel                                                                                                                                                                                                                                                                                                                                                                                                                                                                                                       |
| SBI                                                                                                                | State Bureau of Investigation                                                                                                                                                                                                                                                                                                                                                                                                                                                                                                   |
| SHP                                                                                                                | State Highway Patrol                                                                                                                                                                                                                                                                                                                                                                                                                                                                                                            |
|                                                                                                                    |                                                                                                                                                                                                                                                                                                                                                                                                                                                                                                                                 |