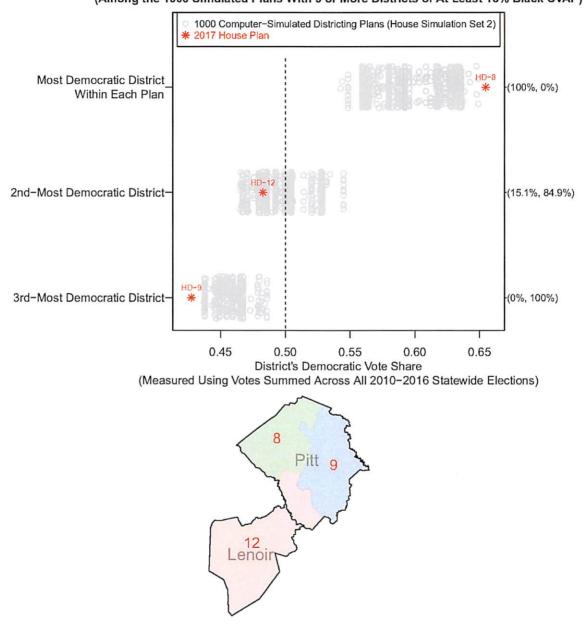

stricts (6 Districts)

(This county grouping includes 3 Special Master Districts (HD-57, HD-61, and HD-62) that are frozen in all simulated plans and not included in the above Figure)



2017 Enacted House Plan Districts (6 Districts) (This county grouping includes 3 Special Master Districts (HD-57, HD-61, and HD-62) that are frozen in all simulated plans and not included in the above Figure)





(This county grouping includes 3 Special Master Districts (HD-57, HD-61, and HD-62) that are frozen in all simulated plans and not included in the above Figure)

.

.

Figure 141: House Simulation Set 2: Democratic Vote Share of the Enacted and Computer-Simulated Districts Within the Lenoir-Pitt County Grouping (Among the 1000 Simulated Plans With 3 or More Districts of At Least 18% Black CVAP)



2017 Enacted House Plan Districts (3 Districts)



2017 Enacted House Plan Districts (3 Districts)

Dr. Lewis' Black CVAP Threshold Estimates for the Alamance-Guilford-Randolph County Grouping in the Senate Plan: For the Alamance-Guilford-Randolph county grouping in the 2017 Senate Plan, Dr. Lewis produced two different Black CVAP threshold estimates. Dr. Lewis estimated that a Black CVAP of 22% is necessary for an African-American-preferred candidate to win the 2016 Attorney General Democratic primary election (p. 17, Lewis Report of May 1), and Dr. Lewis estimated that a Black CVAP of 41% is necessary for an African-Americanpreferred candidate to win a "hypothetical 2016 general election" (p. 20, Lewis Report of May 1).

For these two different Black CVAP thresholds, Table 6 reports th