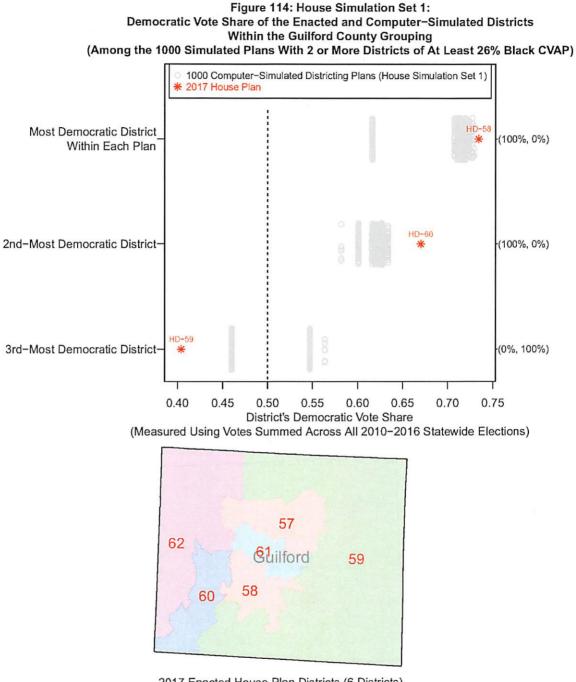

ack CVAP)



2017 Enacted House Plan Districts (2 Districts)



2017 Enacted House Plan Districts (2 Districts)







2017 Enacted House Plan Districts (2 Districts)

Figure 113: House Simulation Set 1: Democratic Vote Share of the Enacted and Computer-Simulated Districts Within the Guilford County Grouping (Among the 1000 Simulated Plans With 3 or More Districts of At Least 23% Black CVAP) 1000 Computer-Simulated Districting Plans (House Simulation Set 1) 2017 House Plan HD-58 Most Democratic District (100%, 0%) Within Each Plan HD-60 2nd-Most Democratic District-(100%, 0%) HD-59 3rd-Most Democratic District-(0%, 100%) 0.40 0.45 0.50 0.55 0.60 0.65 0.70 0.75 District's Democratic Vote Share (Measured Using Votes Summed Across All 2010-2016 Statewide Elections) 57 62 Guilford 59 58 60







that are frozen in all simulated plans and not included in the above Figure)



2017 Enacted House Plan Districts (6 Districts) (This county grouping includes 3 Special Master Districts (HD-57, HD-61, and HD-62) that are frozen in all simulated plans and not included in the above Figure)



Figure 116: House Simulation Set 1: Democratic Vote Share of the Enacted and Computer-Simulated Districts

2017 Enacted House Plan Districts (6 Districts)

(This county grouping includes 3 Special Master Districts (HD-57, HD-61, and HD-62) that are frozen in all simulated plans and not included in the above Figure)



2017 Enacted House Plan Districts (6 Districts) (This county grouping includes 3 Special Master Districts (HD-57, HD-61, and HD-62) that are frozen in all simulated plans and not inclu