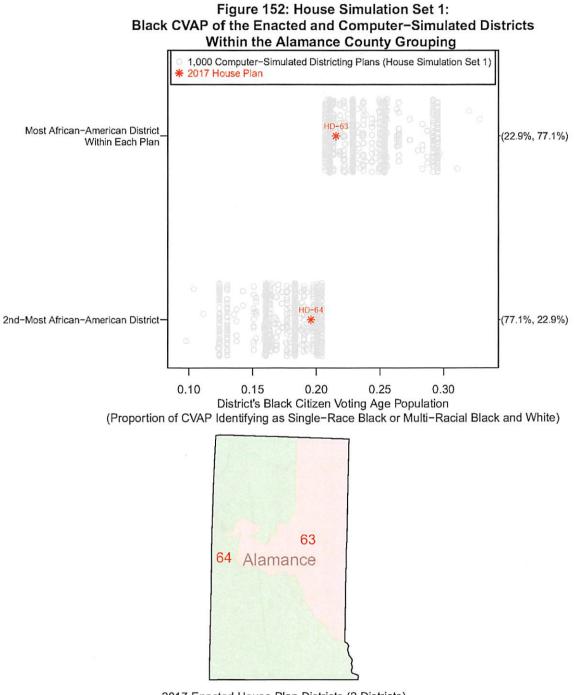

t within each of these five county groupings, the most African-American district under the 2017 House Plan has a lower Black CVAP than under all or most of the computer-simulated plans.

These five county groupings are:

1) The Alamance county grouping: Figure 152 (House Simulation Set 1) and Figure 157 (House Simulation Set 2)

2) The Anson-Union county grouping: Figure 153 (House Simulation Set 1) and Figure 158 (House Simulation Set 2)

 The Cleveland-Gaston county grouping: Figure 154 (House Simulation Set 1) and Figure 159 (House Simulation Set 2)

4) The Columbus-Pender-Robeson county grouping: Figure 155 (House Simulation Set 1) and Figure 160 (House Simulation Set 2)

5) The Duplin-Onslow county grouping: Figure 156 (House Simulation Set 1) and Figure 161 (House Simulation Set 2)



2017 Enacted House Plan Districts (2 Districts)



2017 Enacted House Plan Districts (3 Districts)





2017 Enacted House Plan Districts (4 Districts)



2017 Enacted House Plan Districts (3 Districts)



2017 Enacted House Plan Districts (3 Districts)



2017 Enacted House Plan Districts (2 Districts)



Figure 158: House Simulation Set 2: Black CVAP of the Enacted and Computer-Simulated Districts Within the Anson-Union County Grouping

2017 Enacted House Plan Districts (3 Districts)





2017 Enacted House Plan Districts (4 Districts)





2017 Enacted House Plan Districts (3 Districts)



#### **Response to Dr. Thomas Brunell's Criticisms Regarding the Computer Simulations:**

First, Dr. Brunell criticizes my computer simulation algorithm for not considering race, "which means that s