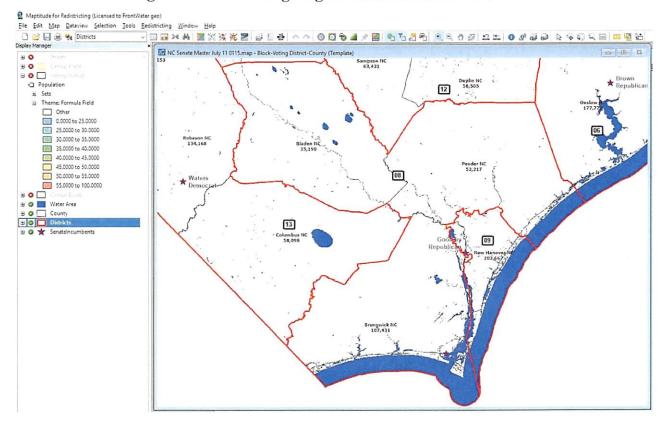

ore faithful representation of how the maps existed on Dr. Hofeller's hard drive when he saved them.

•

## Senate Districts 8 and 9

The first map in this series demonstrates Dr. Hofeller's knowledge of partisan voting patterns at the time when he created Senate Districts 8 and 9 in 2011. As I detailed in my original report, these two districts are the home of the "Wilmington Notch," where SD-8 juts east to grab Democratically-leaning VTDs in Wilmington, reducing the Democratic-lean of SD-9 and diluting those Democratic votes in heavily Republican SD-8.<sup>24</sup> As you can see from the formula field on the left side of the screenshot pasted below, Dr. Hofeller had access to visual evidence of the partisan implications of this strange incision into Wilmington when drawing these maps.



Figure 19: Partisan Targeting in Senate Districts 8 and 9

<sup>&</sup>lt;sup>24</sup> Cooper Report, pp. 28-31.

## Senate Districts 48 and 49

Senate Districts 48 and 49 are located in western North Carolina, with Asheville as the cultural, economic, and political centerpiece of this cluster. The extant lines are drawn in such a way that SD-48 remains safely in Republican hands.<sup>25</sup> As you can see on the left side of the screenshot below, Dr. Hofeller had access to data that would show this partisan impact when he drew these lines.





<sup>&</sup>lt;sup>25</sup> Cooper Report, pp. 49-50.

## Partisan Intent in the Creation of 2011 House Maps (July)

While many of the challenged districts in the House were redrawn in 2017, a few clusters remained constant from 2011 to 2017. T