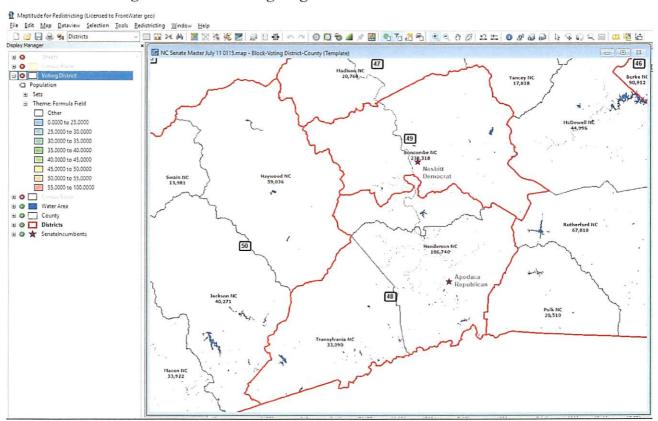

an SD-8.<sup>24</sup> As you can see from the formula field on the left side of the screenshot pasted below, Dr. Hofeller had access to visual evidence of the partisan implications of this strange incision into Wilmington when drawing these maps.



Figure 19: Partisan Targeting in Senate Districts 8 and 9

<sup>&</sup>lt;sup>24</sup> Cooper Report, pp. 28-31.

## Senate Districts 48 and 49

Senate Districts 48 and 49 are located in western North Carolina, with Asheville as the cultural, economic, and political centerpiece of this cluster. The extant lines are drawn in such a way that SD-48 remains safely in Republican hands.<sup>25</sup> As you can see on the left side of the screenshot below, Dr. Hofeller had access to data that would show this partisan impact when he drew these lines.





<sup>&</sup>lt;sup>25</sup> Cooper Report, pp. 49-50.

## Partisan Intent in the Creation of 2011 House Maps (July)

While many of the challenged districts in the House were redrawn in 2017, a few clusters remained constant from 2011 to 2017. Those clusters are presented below. Just as in his 2011 Senate maps, Dr. Hofeller used a much simpler formula in 2011 than he used in 2017 when constructing the House maps. As displayed in the figure below, his partisan index was simply the Republican presidential candidate vote share over the total vote for President in a given geographic area.<sup>26</sup> I present these results in two sections—first I present the map from HD-17, HD-18, HD-19, and HD-20 that was created in July 2011. Although he happened to save this file from July 2011 with th