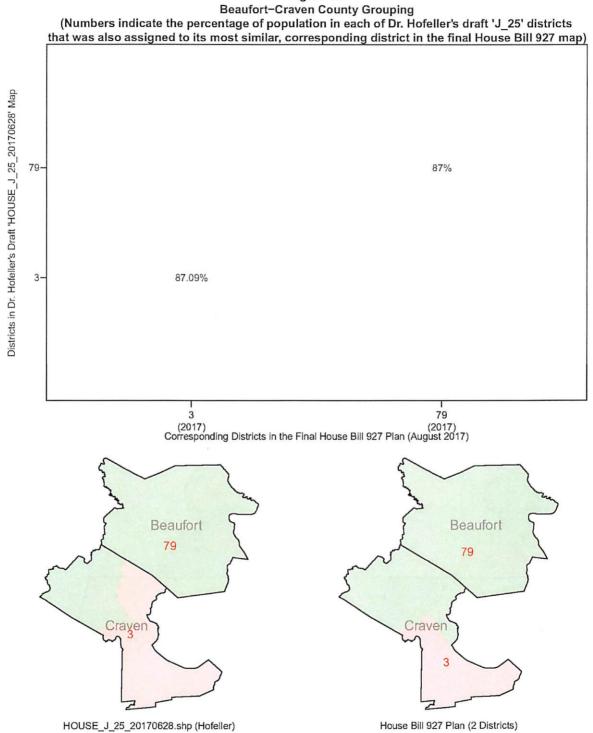

in Figure 9, both of the districts in Dr. Hofeller's map for this county grouping are perfectly identical to HD-2 and HD-32 in the General Assembly's House Bill 927.



HOUSE\_J\_25\_20170628.shp (Hofeller)

House Bill 927 Plan (2 Districts)

*Lenoir-Pitt County Grouping:* As detailed in Figure 10, this county grouping contains three districts (HD-8, HD-9, and HD-12), and all three districts in Dr. Hofeller's map for this county grouping are perfectly identical to these three districts in the General Assembly's House Bill 927.



Figures 11-16 below show the remaining House county groupings that were changed in 2017 and contain more than one district. As can be seen, these groupings also contain districts that substantially overlap with the final versions of those districts.

. :

•

.\*



Figure 11:



Figure 12:







Figure 15: **Guilford County Grouping** 



House Bill 927 Plan (6 Districts)



Figure 16: Wake County Grouping

### Dr. Hofeller's Draft Senate Map of June 24, 2017

In a folder named "NC Senate J-24001.bak.zip",<sup>2</sup> Dr. Hofeller saved a draft Senate map that was last modified on June 24, 2017 (hereinafter: "the draft Senate map"). This draft Senate map contained numerous redrawn districts that are identical or nearly identical to the final districts in the General Assembly's Senate Bill 691. In other words, these districts were changed from the previous 2011 Senate Plan, and Dr. Hofeller had already drawn the General Assembly's final version or a near-final version of these districts in his June 24, 2017 draft Senate map. Below, I describe these