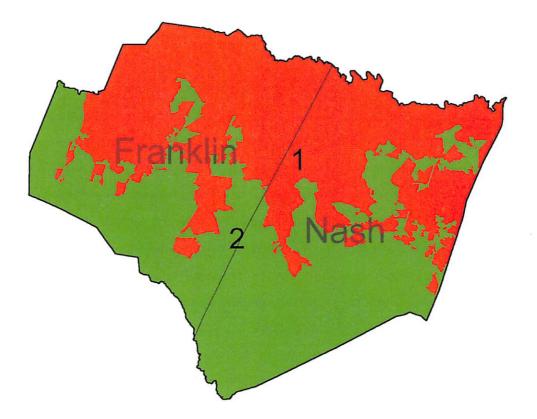

create a majority-African-American VAP House district with at least a 0.05 Polsby-Popper compactness score in the Franklin-Nash county grouping. Figure 150 illustrates the *most* compact of the computer-simulated plan among these 10,000. The simulated plan shown in Figure 150 contains two districts. District 1, shaded in red, has a BVAP of 50.02% and a Polsby-Popper score of 0.023.

**\_\_**\*

Figure 149: 10,000 Computer-Simulated House Plans for the Franklin-Nash County Grouping Intentionally Creating One District Over 50% BVAP



Black Voting Age Population of the Most-African-American District in Each Plan

Figures 150: The Computer-Simulated House Plan for the Franklin-Nash County Grouping With the Highest Polsby-Popper Score While Intentionally Creating One District Over 50% BVAP:



| District:             | 1 (Red) | 2 (Green) |
|-----------------------|---------|-----------|
| Population:           | 75,646  | 80,813    |
| African-American VAP: | 50.02%  | 16.72%    |
| Polsby-Popper Score:  | 0.023   | 0.023     |
| Reock Score:          | 0.319   | 0.313     |
| Contiguous:           | Yes     | Yes       |

*The Davie-Forsyth Senate Plan County Grouping:* In the 2017 Senate Plan, the Davie-Forsyth county grouping contains two Senate districts. In his expert report, Dr. Lewis estimated that in this grouping, a 42% Black CVAP was necessary for African-Americans to elect their preferred candidate in the 2016 Attorney General Democratic primary, while a 41% Black CVAP was necessary for African-Americans to elect their preferred candidate in a "hypothetical 2016 ge