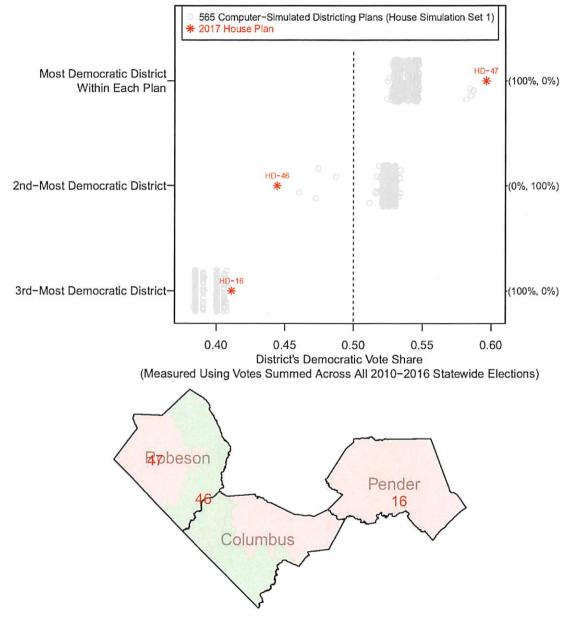

' Black CVAP thresholds, the 2017 House Plan contains districts that are partisan outliers, compared to the computer-simulated districts, in all of the county groupings for which Dr. Lewis' estimated a Black CVAP threshold and that I analyzed in my opening report. Figure 101: House Simulation Set 1: Democratic Vote Share of the Enacted and Computer-Simulated Districts Within the Columbus-Pender-Robeson County Grouping (Among the 1000 Simulated Plans With 3 or More Districts of At Least 4% Black CVAP)



2017 Enacted House Plan Districts (3 Districts)

Figure 102: House Simulation Set 1: Democratic Vote Share of the Enacted and Computer-Simulated Districts Within the Columbus-Pender-Robeson County Grouping (Among the 565 Simulated Plans With 2 or More Districts of At Least 26% Black CVAP)



2017 Enacted House Plan Districts (3 Districts)

Democratic Vote Share of the Enacted and Computer-Simulated Districts Within the Cumberland County Grouping (Among the 1000 Simulated Plans With 4 or More Districts of At Least 13% Black CVAP) 1000 Computer-Simulated Districting Plans (House Simulation Set 1) 2017 House Plan Most Democratic District HD-42 (97.5%, 2.5%) Within Each Plan HD-43 2nd-Most Democratic District-(100%, 0%) \* HD-44 3rd-Most Democratic District-(64%, 36%) HD-45 4th-Most Democratic District-(0%, 100%) \* 0.45 0.50 0.55 0.60 0.65 0.70 0.75 District's Democratic Vote Share (Measured Using Votes Summed Across All 2010-2016 Statewide Elections) 42 43 Cumberl 245d 44

Figure 103: House Simulation Set 1:

2017 Enacted House Plan Districts (4 Districts)



2017 Enacted Hous