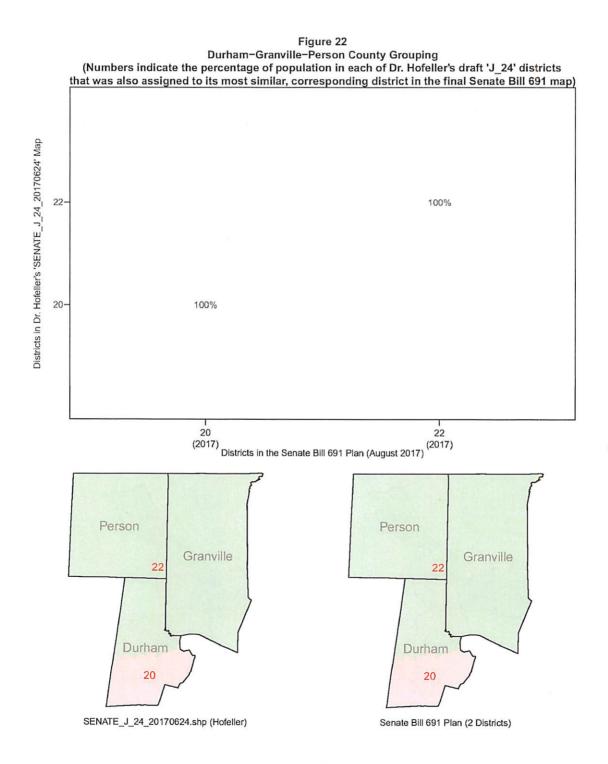

Dr. Hofeller's draft Senate map is assigned to SD-31 in the General Assembly's Senate Bill 691.





*Duplin–Harnett–Johnston–Lee–Nash–Sampson County Grouping:* In this county grouping, as detailed in Figure 21, the three districts in Dr. Hofeller's draft Senate map are nearly identical to the three districts in the General Assembly's Senate Bill 691. Specifically, Districts 10, 11, and 12 each overlap by 97.8%, 97.11%, and 93.02%, respectively, with the same-numbered district in the General Assembly's Senate Bill 691.



*Durham–Granville–Person County Grouping:* As detailed in Figure 22, this county grouping contains two districts (SD-20 and SD-22), and both districts in Dr. Hofeller's draft Senate map are 100% identical to these two districts in the General Assembly's Senate Bill 691.



*Franklin–Wake County Grouping:* As detailed in Figure 23, this county grouping contains two districts in Dr. Hofeller's draft Senate map that are nearly identical to two of the final districts in the General Assembly's Senate Bill 691. Specifically, 93.46% of the population of District 16 in Dr. Hofeller's draft Senate map is also assigned to SD-16 in the General Assembly's Senate Bill 691. Meanwhile, 91.23% of the population of District 17 in Dr. Hofeller's draft Senate map is also assigned to SD-16 in the General Assembly's Senate Bill 691.



Figure 23 Franklin-Wake County Grouping (Numbers indicate the percentage of population in each of Dr. Hofeller's draft 'J\_24' districts

*Mecklenburg County Grouping:* As detailed in Figure 24, this county grouping contains two districts in Dr.