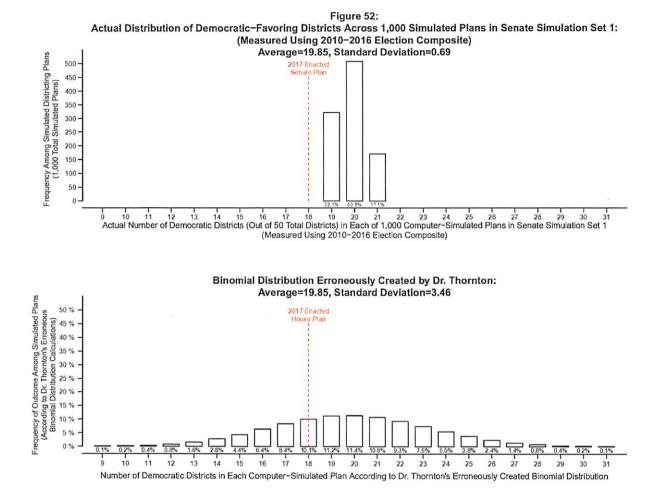

d deviation led Dr. Thornton to reach the clearly erroneous conclusion that the difference between the 2017 Senate Plan (18 Democratic districts) and the average computer-simulated plan (19.86 Democratic districts) is less than one standard deviation. In reality, the difference between the 2017 Senate Plan and the average computer-simulated plan is 3.15 standard deviations, when using the 1,000 simulated plans' actual standard deviation of 0.69. If one were to use the standard deviation of the simulated plans to establish statistical significance, a difference of 3.15 standard deviations would allow us to conclude, with over 99% statistical certainty, that the 2017 Senate Plan has significantly more Republican seats than the average computer-simulated plan in Senate Simulation Set 2.









In sum, the binomial distributions created by Dr. Thornton have no relation to any of the actual computer-simulated plans. Dr. Thornton's binomial distributions model North Carolina's legislative elections as if every single one of the 120 House seats were elected by independently flipping a coin that with a 61% probability of choosing a Republican and 39% probability of choosing a Democrat (Table 5, Thornton Rebuttal Report of May 7, 2019), and as if every single one of the 50 Senate seats were elected by independently flipping a coin that has a 60% probability of choosing a Republican and a 40% probability of choosing a Democrat. Dr. Thornton openly acknowledges that her binomial distribution models district-level election outcomes as independent coin flips (Para. 66-67, Thornton Reb