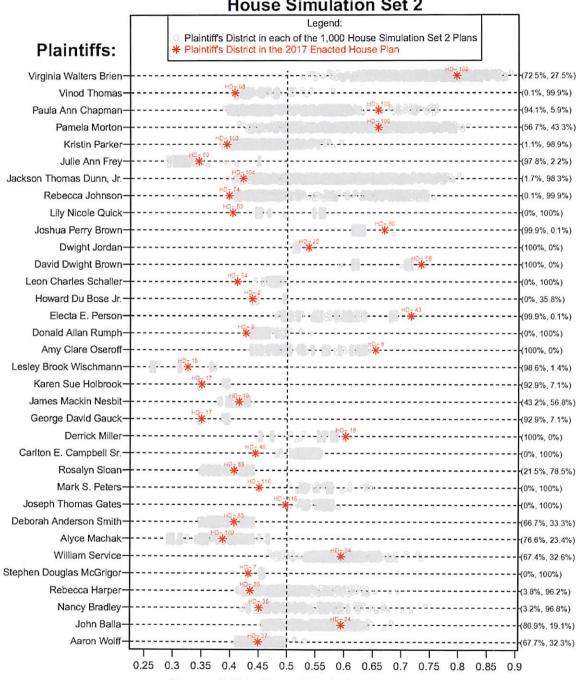

|                            | (55.2%, 44.8%)   |  |  |  |
| 0.2                                                          |                                                                                                                                        |                                     |                            | 0.9              |  |  |  |
| Democratic Vote Share of District in which Plaintiff Resides |                                                                                                                                        |                                     |                            |                  |  |  |  |

Figure 54: House Simulation Set 1

(Measured using votes summed across 2010–2016 Statewide Election Composite)



## Figure 55: House Simulation Set 2

Democratic Vote Share of District in which Plaintiff Resides (Measured using votes summed across 2010–2016 Statewide Election Composite) I declare under penalty of perjury under the laws of the United States that the foregoing is true and correct to the best of my knowledge.

This 7th day of June, 2019.

4nº1h

Jowei Chen

.

.

# **EXHIBIT G**

## Responses to Drs. Barber, Brunell, Hood, Lewis, Johnson, and Owen

1

Christopher A. Cooper

June 7, 2019

| 6886                | EXHI | BIT LW  |
|---------------------|------|---------|
| 0-631-6             | -    | 7       |
| PENGAD 800-631-6989 | 0    |         |
| LEN                 | oper | 6/13/19 |

#### Introduction

This report responds to the expert witness reports of Drs. Barber, Brunell, H