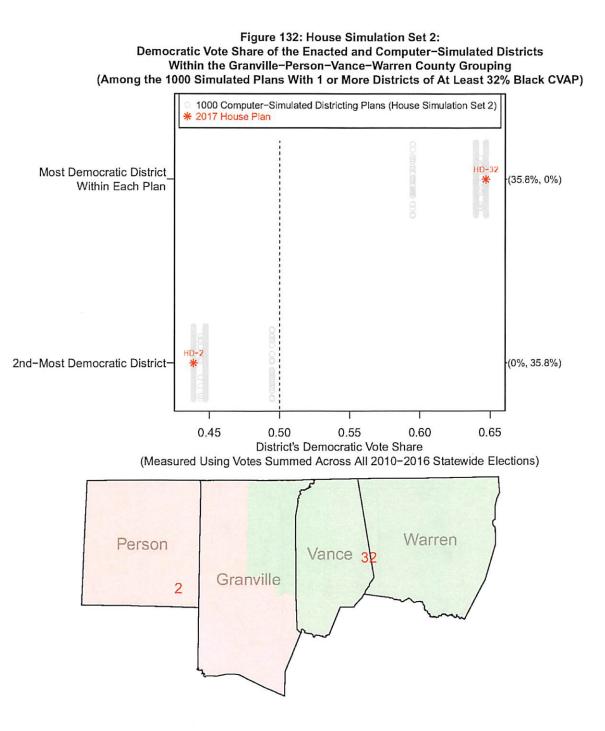

imulated Plans With 1 or More Districts of At Least 42% Black CVAP)



2017 Enacted House Plan Districts (5 Districts)

Democratic Vote Share of the Enacted and Computer-Simulated Districts Within the Franklin-Nash County Grouping (Among the 1000 Simulated Plans With 2 or More Districts of At Least 12% Black CVAP) 1000 Computer-Simulated Districting Plans (House Simulation Set 2) \* 2017 House Plan HD-25 Most Democratic District (100%, 0%) \* Within Each Plan HD-7 2nd-Most Democratic District-(0%, 100%) 0.44 0.46 0.48 0.50 0.52 0.54 District's Democratic Vote Share (Measured Using Votes Summed Across All 2010-2016 Statewide Elections) Franklin 25 7 Nash

Figure 130: House Simulation Set 2:

2017 Enacted House Plan Districts (2 Districts)



2017 Enacted House Plan Districts (2 Districts)



2017 Enacted House Plan Districts (2 Districts)



2017 Enacted House Plan Districts (2 Districts)

## Figure 134: House Simulation Set 2: Democratic Vote Share of the Enacted and Computer-Simulated Districts Within the Guilford County Grouping (Among the 1000 Simulated Plans With 3 or More Districts of At Least 5% Black CVAP)



2017 Enacted House Plan Districts (6 Districts)

(This county grouping includes 3 Special Master Districts (HD-57, HD-61, and HD-62) that are frozen in all simulated plans and not included in the above Figure)







2017 Enacted House Plan Districts (6 Districts)

(This county grouping includes 3 Special Master Districts (HD-57, HD-61, and HD-62) that are frozen in all simulated plans and not included in the above Figure)



2017 Enacted House Plan Districts (6