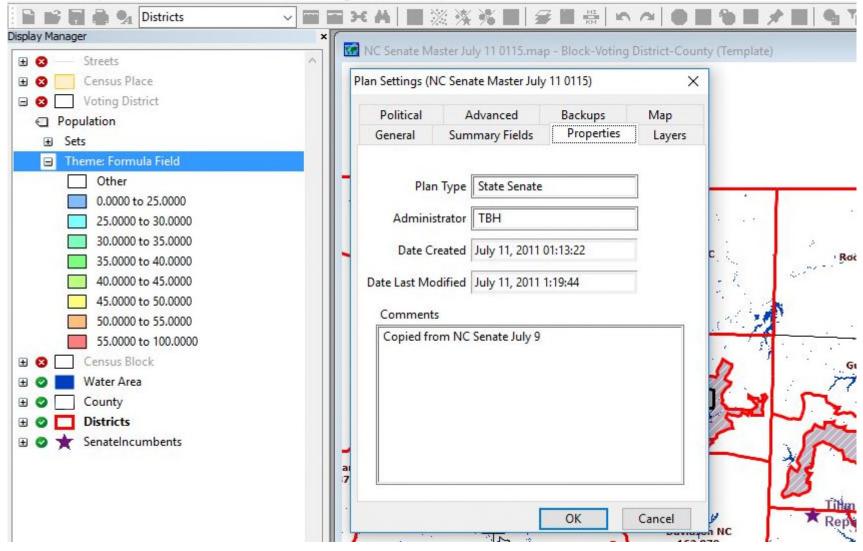

| Copied fro       | om NC Senate J-23     |                   |           |
| E 🖉 County                            |                  |                       |                   |           |
| 🗄 🥥 🔜 Water Area                      |                  |                       |                   |           |
| 🗉 🛚 🌟 Senate_Members_2011             |                  |                       |                   |           |
| 🗉 🥑 兼 memres_Senate_20161109_generali |                  |                       |                   |           |
|                                       |                  |                       |                   |           |

Maptitude for Redistricting (Licensed to FrontWater geo)

<u>File Edit Map Dataview Selection Tools Redistricting Window Help</u>



| ay Manager Census Place | ×       |                   |                                         |                    |        |
|-------------------------|---------|-------------------|-----------------------------------------|--------------------|--------|
|                         |         |                   |                                         |                    |        |
|                         |         | ii taata          |                                         |                    |        |
| 😣 🔄 Voting District     | MC NC   | Senate J-23.map   | - Block-Voting Dis                      | trict-County (Temp | olate) |
| 🛚 🗌 Census Block        |         | Plan Settings (N  | IC Senate I-23)                         |                    | ×      |
| 🛛 — Streets