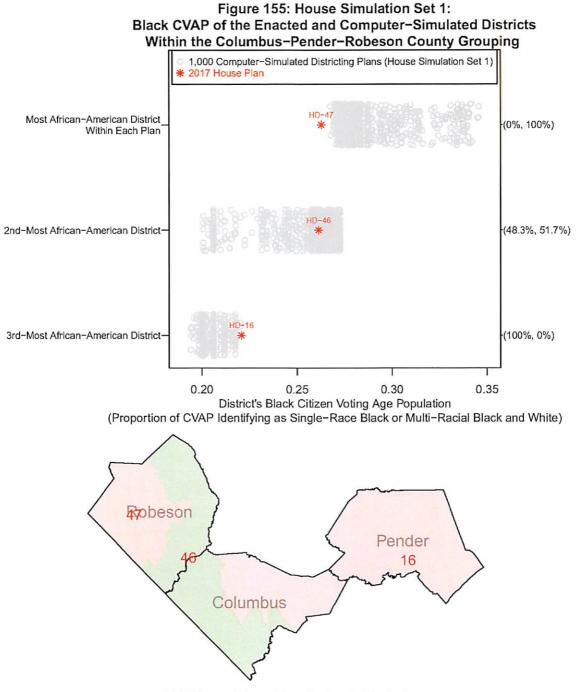

the computer-simulated plans.

These five county groupings are:

1) The Alamance county grouping: Figure 152 (House Simulation Set 1) and Figure 157 (House Simulation Set 2)

2) The Anson-Union county grouping: Figure 153 (House Simulation Set 1) and Figure 158 (House Simulation Set 2)

 The Cleveland-Gaston county grouping: Figure 154 (House Simulation Set 1) and Figure 159 (House Simulation Set 2)

4) The Columbus-Pender-Robeson county grouping: Figure 155 (House Simulation Set 1) and Figure 160 (House Simulation Set 2)

5) The Duplin-Onslow county grouping: Figure 156 (House Simulation Set 1) and Figure 161 (House Simulation Set 2)



2017 Enacted House Plan Districts (2 Districts)



2017 Enacted House Plan Districts (3 Districts)





2017 Enacted House Plan Districts (4 Districts)



2017 Enacted House Plan Districts (3 Districts)



2017 Enacted House Plan Districts (3 Districts)



2017 Enacted House Plan Districts (2 Districts)



Figure 158: House Simulation Set 2: Black CVAP of the Enacted and Computer-Simulated Districts Within the Anson-Union County Grouping

2017 Enacted House Plan Districts (3 Districts)





2017 Enacted House Plan Districts (4 Districts)





2017 Enacted House Plan Districts (3 Districts)



#### **Response to Dr. Thomas Brunell's Criticisms Regarding the Computer Simulations:**

First, Dr. Brunell criticizes my computer simulation algorithm for not considering race, "which means that some unknown number of these districts are unsuitable due to noncompliance with Section 2 of the Voting Rights Act" (p. 4, Brunell Rebuttal Report of April