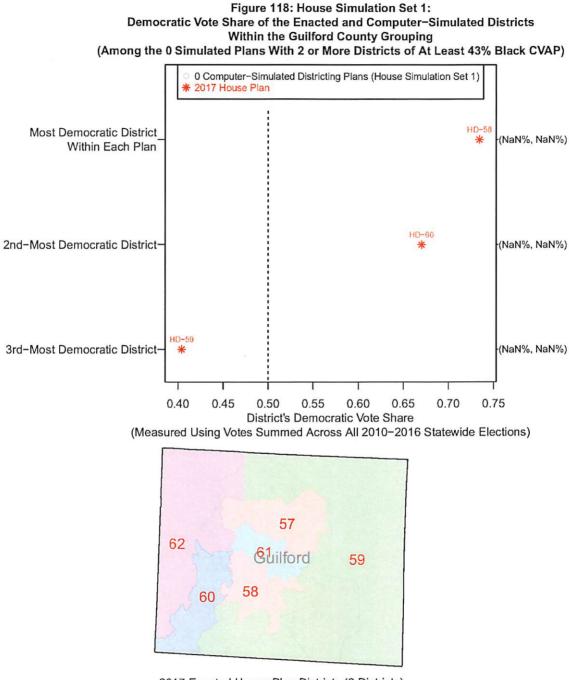

simulated plans and not included in the above Figure)



2017 Enacted House Plan Districts (6 Districts) (This county grouping includes 3 Special Master Districts (HD-57, HD-61, and HD-62) that are frozen in all simulated plans and not included in the above Figure)



Figure 116: House Simulation Set 1: Democratic Vote Share of the Enacted and Computer-Simulated Districts

2017 Enacted House Plan Districts (6 Districts)

(This county grouping includes 3 Special Master Districts (HD-57, HD-61, and HD-62) that are frozen in all simulated plans and not included in the above Figure)



2017 Enacted House Plan Districts (6 Districts) (This county grouping includes 3 Special Master Districts (HD-57, HD-61, and HD-62) that are frozen in all simulated plans and not included in the above Figure)





(This county grouping includes 3 Special Master Districts (HD-57, HD-61, and HD-62) that are frozen in all simulated plans and not included in the above Figure)

 Democratic Vote Share of the Enacted and Computer-Simulated Districts Within the Lenoir-Pitt County Grouping (Among the 1000 Simulated Plans With 3 or More Districts of At Least 18% Black CVAP)

 Most Democratic District

 Within Each Plan

 Most Democratic District

 Within Each Plan

 Image: A construct District

 Image: A construct D construct District

 Image: A construct D construct D

(0%, 100%)

0.65

Figure 119: House Simulation Set 1:



(Measured Using Votes Summed Across All 2010–2016 Statewide Elections)

0.50

0.55

District's Democratic Vote Share

0.60

0.45

2017 Enacted House Plan Districts (3 Districts)



2