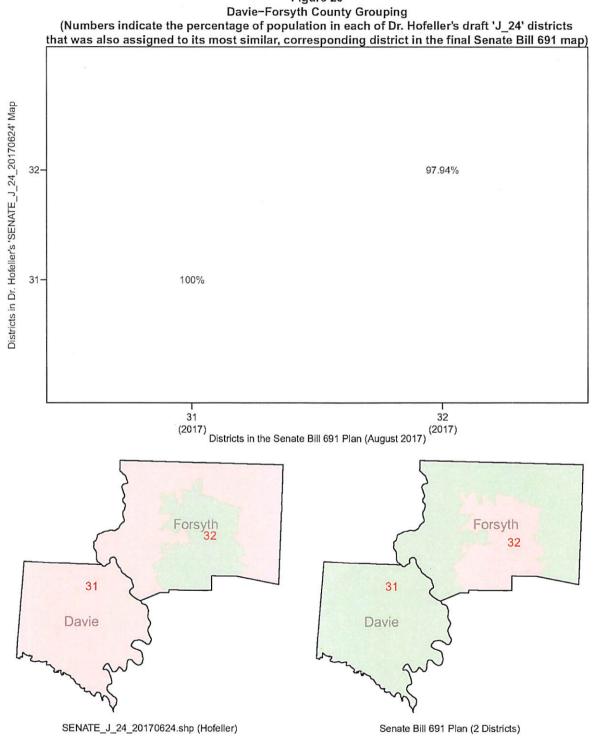

ouping contains two districts (SD-31 and SD-32), and both districts in Dr. Hofeller's map are identical or nearly identical to these two districts in the General Assembly's Senate Bill 691. Specifically, 100% of the population of District 31 in Dr. Hofeller's draft Senate map is also assigned to SD-31 in the General Assembly's Senate Bill 691. Meanwhile, 97.94% of the population of District 32 in Dr. Hofeller's draft Senate map is also assigned to SD-31 in the General Assembly's Senate Bill 691. Meanwhile, 97.94% of the population of District 32 in Dr. Hofeller's draft Senate map is also assigned to SD-31 in the General Assembly's Senate Bill 691. The small, remaining portion of District 32 in Dr. Hofeller's draft Senate map is assigned to SD-31 in the General Assembly's Senate Bill 691.





*Duplin–Harnett–Johnston–Lee–Nash–Sampson County Grouping:* In this county grouping, as detailed in Figure 21, the three districts in Dr. Hofeller's draft Senate map are nearly identical to the three districts in the General Assembly's Senate Bill 691. Specifically, Districts 10, 11, and 12 each overlap by 97.8%, 97.11%, and 93.02%, respectively, with the same-numbered district in the General Assembly's Senate Bill 691.



*Durham–Granville–Person County Grouping:* As detailed in Figure 22, this county grouping contains two districts (SD-20 and SD-22), and both districts in Dr. Hofeller's draft Senate map are 100% identical to these two districts in the General Assembly's Senate Bill 691.



*Franklin–Wake County Grouping:* As detailed in Figure 23, this county grouping contains two di