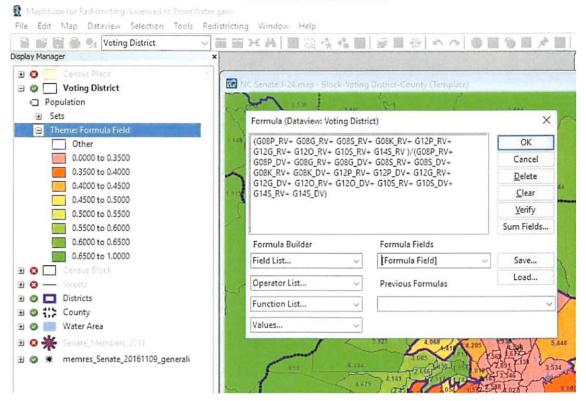

's state legislative maps. For each VTD in each of these districts, Dr. Hofeller assigned a partisanship score, reflecting its expected Republican vote share. On the pages that follow, I review images of the maps Dr. Hofeller viewed when drawing the districts in county groupings that changed in the 2017 Senate plan and the 2017 House plan. I then review the districts that were created in 2011 and remain today (first in the Senate then in the House).

## Partisan Intent in the Creation of 2017 Senate Maps

A screenshot of a formula used in the 2017 Senate plans appears below.<sup>6</sup> This shows the formula that Dr. Hofeller constructed to measure the expected partisan outcome in each VTD.

Figure 1: Partisan Formula Field for 2017 NC Senate Redistricting from Dr. Hofeller's Hard Drive



<sup>&</sup>lt;sup>6</sup> The 2017 Senate maps depicted here are all from the "NC Senate J-24" plan saved on July 5, 2017. The file path for the (2017) NC Senate J-24 plan depicted in this section is: ES0007C\C\Seagate Dashboard 2.0\TOSHIBA-PC\toshiba\Backup\f7bc3748-d314-4cc2-a86b

ea77894bb5b2\20170705\_130329\_toshibaInc2731\C\MPRwork\NCPlans\NC Senate J-24 Backups\NC Senate J-24003.bak.zip

Where:

GO8P= votes for that party's candidate for **President** in that geographic unit in the 2008 general election

• (\_RV=Republican candidate, \_DV=Democrat candidate)

G08G= votes for that party's candidate for Governor in that geographic unit in the 2008 general election

• (\_RV=Republican candidate, \_DV=Democrat candidate)

G08S= votes for that party's candidate for US Senate in that g