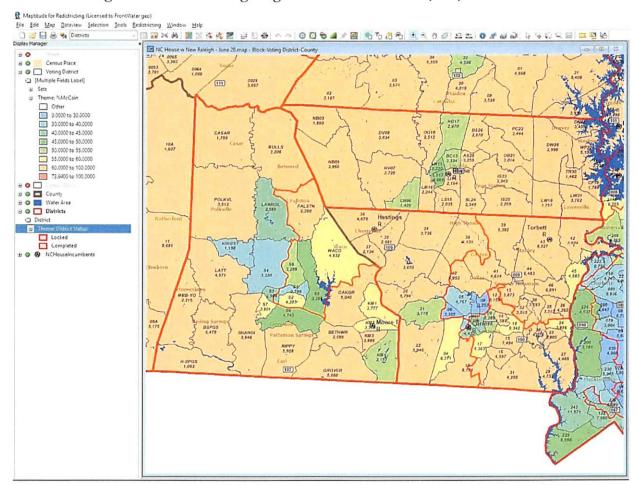

lications of these lines, including the odd appendance of HD-63 that reaches up and into the western half of the county. This has the effect of pairing the Democratic (dark blue) areas near Burlington towards the center of the map with the Republican (orange) areas to their north.



Figure 26: Partisan Targeting in House Districts 63 and 64

<sup>&</sup>lt;sup>30</sup> Cooper Report, pp. 83-85.

#### House Districts 108, 109, 110, and 111

These districts are located in Gaston and Cleveland counties, just west of Charlotte. This cluster featured two city splits (Gastonia and Shelby) that reduce Democratic voting power.<sup>31</sup> As the screenshot below illustrates, Dr. Hofeller was aware of the partisan implications of these district lines and the municipal splits that they entailed.



Figure 27: Partisan Targeting in House Districts 108, 109, 110 and 111

<sup>&</sup>lt;sup>31</sup> Cooper Report, pp. 97-98.

#### House Districts 114, 115, and 116

These three districts are located in the western part of the state and spiral around Asheville, the largest city in the region. As I illustrated in my previous report, the current lines unnecessarily split municipalities and even a college campus in order to further partisan aims.<sup>32</sup> As the map from Dr. Hofeller's hard drive indicates, Dr. Hofeller drew these lines with full awareness of their partisan implications. Note, in particular, how the blue areas at the center of the map are all contained within HD-114.



Figure 28: Partisan Targeting in House Districts 114, 115, and 116

In sum, contrary to the assertio