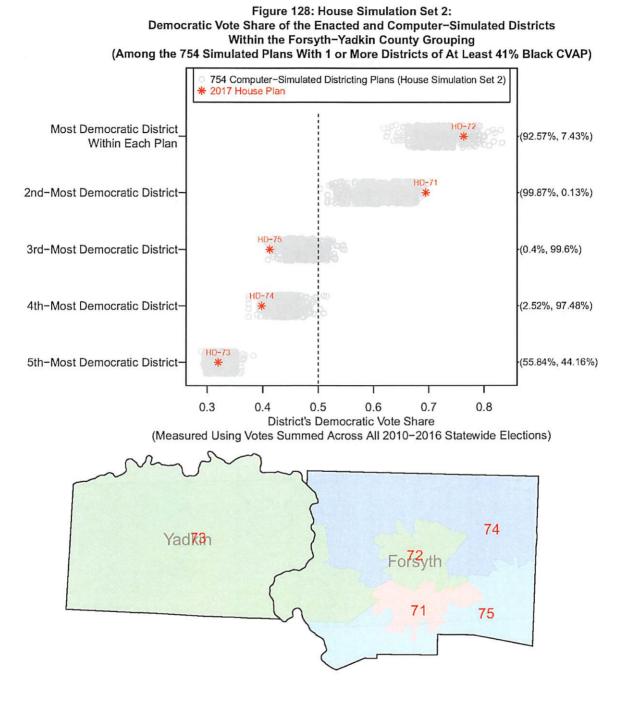

g Plans (House Simulation Set 2) 2017 House Plan HD-42 Most Democratic District (94%, 3.5%) Within Each Plan HD-43 2nd-Most Democratic District-\* (100%, 0%) HD-44 3rd-Most Democratic District-(44.7%, 55.3%) HD-45 4th-Most Democratic District-(0%, 100%) \* Т 0.45 0.50 0.55 0.60 0.65 0.70 0.75 District's Democratic Vote Share (Measured Using Votes Summed Across All 2010-2016 Statewide Elections) 42 43 Cumberl 245d 44

Figure 125: House Simulation Set 2: Democratic Vote Share of the Enacted and Computer-Simulated Districts Within the Cumberland County Grouping (Among the 1000 Simulated Plane With 4 or Marc Districts of At Logst 12% Plank CVA

2017 Enacted House Plan Districts (4 Districts)



2017 Enacted House Plan Districts (4 Districts)



2017 Enacted House Plan Districts (4 Districts)



2017 Enacted House Plan Districts (5 Districts)

## Figure 129: House Simulation Set 2: Democratic Vote Share of the Enacted and Computer-Simulated Districts Within the Forsyth-Yadkin County Grouping (Among the 705 Simulated Plans With 1 or More Districts of At Least 42% Black CVAP)



2017 Enacted House Plan Districts (5 Districts)

Democratic Vote Share of the Enacted and Computer-Simulated Districts Within the Franklin-Nash County Grouping (Among the 1000 Simulated Plans With 2 or More Districts of At Least 12% Black CVAP) 1000 Computer-Simulated Districting Plans (House Simulation Set 2) \* 2017 House Plan HD-25 Most Democratic District (100%, 0%) \* Within Each Plan HD-7 2nd-Most Democratic District-(0%, 100%) 0.44 0.46 0.48 0.50 0.52 0.54 District's Democratic Vote Share (Measured