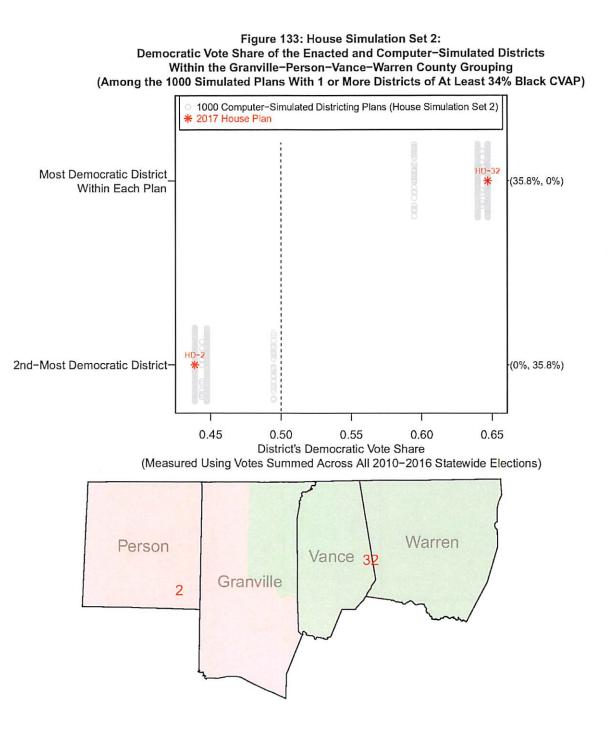

42% Black CVAP)



2017 Enacted House Plan Districts (5 Districts)

Democratic Vote Share of the Enacted and Computer-Simulated Districts Within the Franklin-Nash County Grouping (Among the 1000 Simulated Plans With 2 or More Districts of At Least 12% Black CVAP) 1000 Computer-Simulated Districting Plans (House Simulation Set 2) \* 2017 House Plan HD-25 Most Democratic District (100%, 0%) \* Within Each Plan HD-7 2nd-Most Democratic District-(0%, 100%) 0.44 0.46 0.48 0.50 0.52 0.54 District's Democratic Vote Share (Measured Using Votes Summed Across All 2010-2016 Statewide Elections) Franklin 25 7 Nash

Figure 130: House Simulation Set 2:

2017 Enacted House Plan Districts (2 Districts)



2017 Enacted House Plan Districts (2 Districts)



2017 Enacted House Plan Districts (2 Districts)



2017 Enacted House Plan Districts (2 Districts)

## Figure 134: House Simulation Set 2: Democratic Vote Share of the Enacted and Computer-Simulated Districts Within the Guilford County Grouping (Among the 1000 Simulated Plans With 3 or More Districts of At Least 5% Black CVAP)



2017 Enacted House Plan Districts (6 Districts)

(This county grouping includes 3 Special Master Districts (HD-57, HD-61, and HD-62) that are frozen in all simulated plans and not included in the above Figure)







2017 Enacted House Plan Districts (6 Districts)

(This county grouping includes 3 Special Master Districts (HD-57, HD-61, and HD-62) that are frozen in all simulated plans and not included in the above Figure)



2017 Enacted House Plan Districts (6 Districts) (This county grouping includes 3 Specia