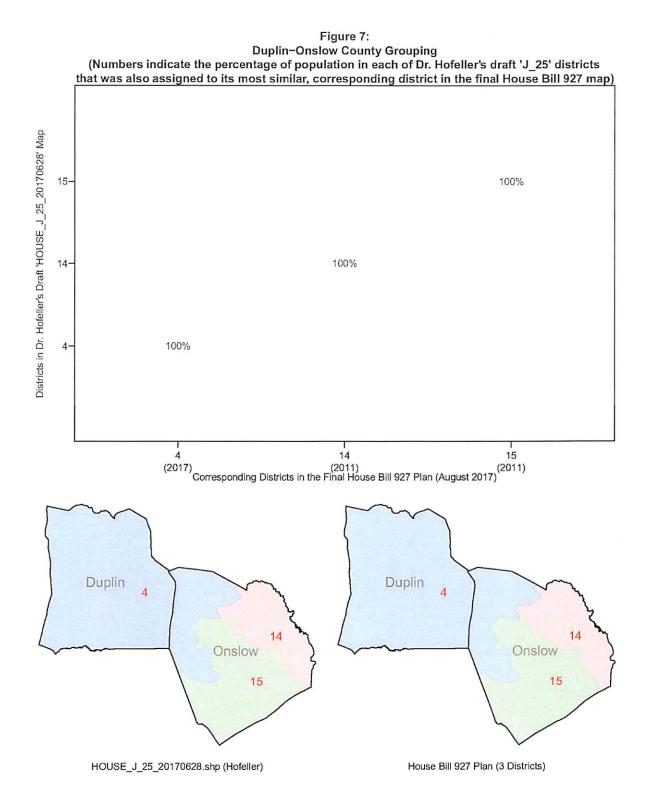

trict 4 in Dr. Hofeller's draft House map is also assigned to HD-4 in the General Assembly's House Bill 927, 100% of the population of District 14 in Dr. Hofeller's draft House map is also assigned to HD-4 in the General Assembly's House Bill 927, 100% of the population of District 15 in Dr. Hofeller's draft House map is also assigned to HD-14 in the General Assembly's House Bill 927, and 100% of the population of District 15 in Dr. Hofeller's draft House map is also assigned to HD-15 in the General Assembly's House Bill 927. The only difference between the draft House map's version and the General Assembly's final version of these districts is that a small, unpopulated portion of District 15 in Dr. Hofeller's draft House map was shifted to HD-14 of the General Assembly's House Bill 927.



*Forsyth-Yadkin County Grouping:* As detailed in Figure 8, two of the districts in Dr. Hofeller's draft House map in this county grouping are nearly identical to two districts in the General Assembly's House Bill 927. Specifically, 94.88% of the population of District 73 in Dr. Hofeller's draft House map is also assigned to HD-73 in the General Assembly's House Bill 927. Meanwhile, 93.13% of the population of District 75 in Dr. Hofeller's draft House map is also assigned to HD-75 in the General Assembly's House Bill 927.



HOUSE\_J\_25\_20170628.shp (Hofeller)

House Bill 927 Plan (5 Districts)

*The Granville-Person-Vance-Warren County Grouping:* As detailed in Figure 9, both of the districts in Dr. Hofeller's map for this county grouping are perfectly identical to HD-2 and HD-32 in th