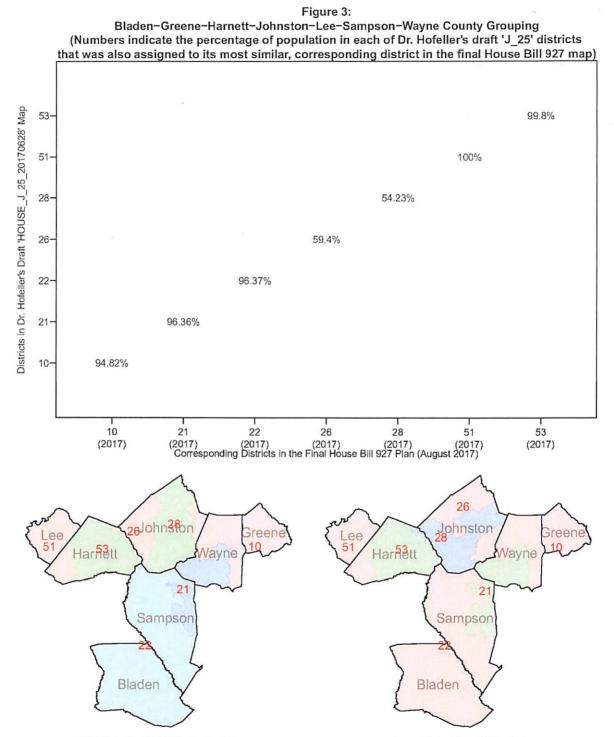

ham–Stokes–Surry–Wilkes County Grouping:* As detailed in Figure 2, 99.9% of the population in District 65 in Dr. Hofeller's draft House map is also assigned to HD-65 in the General Assembly's House Bill 927.





HOUSE\_J\_25\_20170628.shp (Hofeller)

House Bill 927 Plan (4 Districts)

**Bladen-Greene-Harnett-Johnston-Lee-Sampson-Wayne County Grouping:** As detailed in Figure 3, most of the districts in Dr. Hofeller's draft House map in this county grouping are identical or nearly identical to districts in the General Assembly's House Bill 927. District 51 in Dr. Hofeller's draft House map is perfectly identical to HD-51 in the General Assembly's House Bill 927. Districts 10, 21, 22, and 53 each overlap by over 94% with the same-numbered district in the General Assembly's House Bill 927.





House Bill 927 Plan (7 Districts)

*Caswell-Orange County Grouping:* As detailed in Figure 4, this county grouping contains two districts (HD-50 and HD-56), and both districts in Dr. Hofeller's map are nearly identical to these two districts in the General Assembly's House Bill 927. Specifically, 100% of the population of District 50 in Dr. Hofeller's draft House map is also assigned to HD-50 in the General Assembly's House Bill 927. Meanwhile, 96.89% of the population of District 56 in Dr. Hofeller's draft House map is also assigned to HD-50 in the General Assembly's House Bill 927. Meanwhile, 96.89% of the population of District 56 in Dr. Hofeller's draft House map is also assigned to HD-50 in the General Assembly's House Bill 927. The only difference between the draft House map's ve