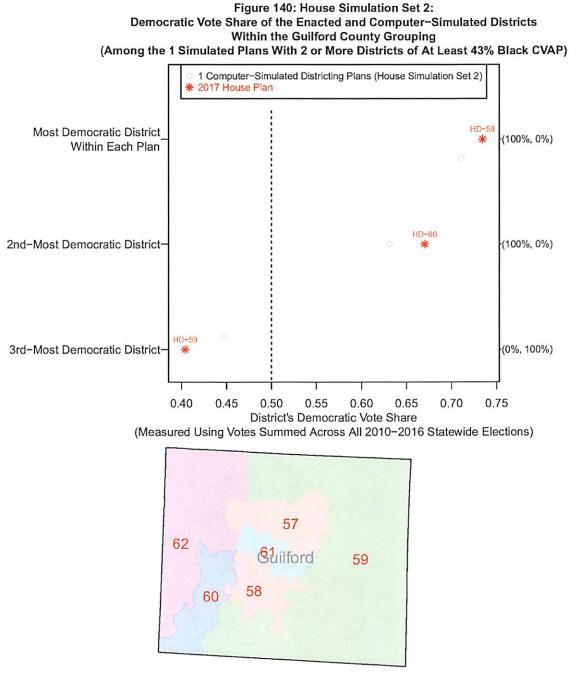

simulated plans and not included in the above Figure)



2017 Enacted House Plan Districts (6 Districts) (This county grouping includes 3 Special Master Districts (HD-57, HD-61, and HD-62) that are frozen in all simulated plans and not included in the above Figure)



Figure 138: House Simulation Set 2: Democratic Vote Share of the Enacted and Computer-Simulated Districts

2017 Enacted House Plan Districts (6 Districts)

(This county grouping includes 3 Special Master Districts (HD-57, HD-61, and HD-62) that are frozen in all simulated plans and not included in the above Figure)



2017 Enacted House Plan Districts (6 Districts) (This county grouping includes 3 Special Master Districts (HD-57, HD-61, and HD-62) that are frozen in all simulated plans and not included in the above Figure)





(This county grouping includes 3 Special Master Districts (HD-57, HD-61, and HD-62) that are frozen in all simulated plans and not included in the above Figure)

.

.

Figure 141: House Simulation Set 2: Democratic Vote Share of the Enacted and Computer-Simulated Districts Within the Lenoir-Pitt County Grouping (Among the 1000 Simulated Plans With 3 or More Districts of At Least 18% Black CVAP)



2017 Enacted House Plan Districts (3 Districts)



2017 Enacted House Plan Districts (3 Districts)

Dr. Lewis' Black CVAP Threshold Estimates for the Alamance-Guilford-Randolph County Grouping in the Senate Plan: For the Alamance-Guilford-Randolph county grouping in the 2017 Senate Plan, Dr. Lewis produced two different Black CVAP threshold estimates. Dr. Lewis estimated that a Black CVAP of