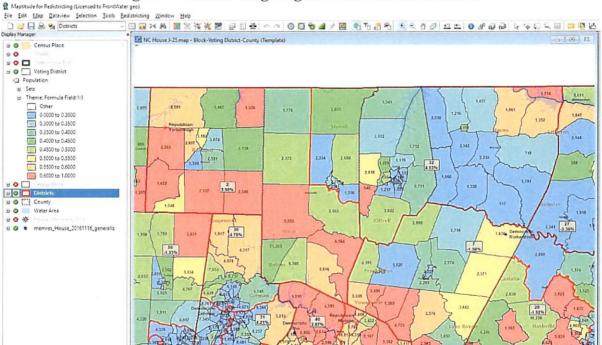

_toshibaInc3011\C\MPRwork\NCPlans\NC House J-25 Backups\NC House J-25003.bak.zip

## House Districts 2 and 32

House Districts 2 and 32 are located on North Carolina's northern border, north and northeast of Durham. The current district lines place the Democratic areas of Granville County in HD-32, creating one heavily Democratic district and one Republican district (HD-2).<sup>14</sup> The figure below presents a screenshot from Dr. Hofeller's files illustrating the partisan score he applied to each VTD in this cluster as he constructed this gerrymander. The light blue VTDs near the center of the figure below, in the heavily Democratic town of Oxford, are ensnared by HD-32, thereby packing those Democratic voters into a district with other Democratic voters in Vance and Warren counties.



Figure 9: Partisan Targeting in House Districts 2 and 32

<sup>&</sup>lt;sup>14</sup> Cooper Report, pp. 52-54.

## House Districts 4, 14, and 15

House Districts 4, 14, and 15 are located in eastern North Carolina and include Onslow and Duplin counties. In service of this gerrymander, the current district lines split Jacksonville, keeping part of this Democratic stronghold (the blue VTD surrounded by yellow and red) separate from Democratic voters near Warsaw and Kenansville.<sup>15</sup> As the below screenshot from Dr. Hofeller's files demonstrates, Dr. Hofeller split Jacksonville's Democratic-leaning and moderate VTDs across House Districts14 and 15, cracking the Democratic voters between those districts. As the shading on the map indicates, Dr. Hofeller knew the partisan consequence