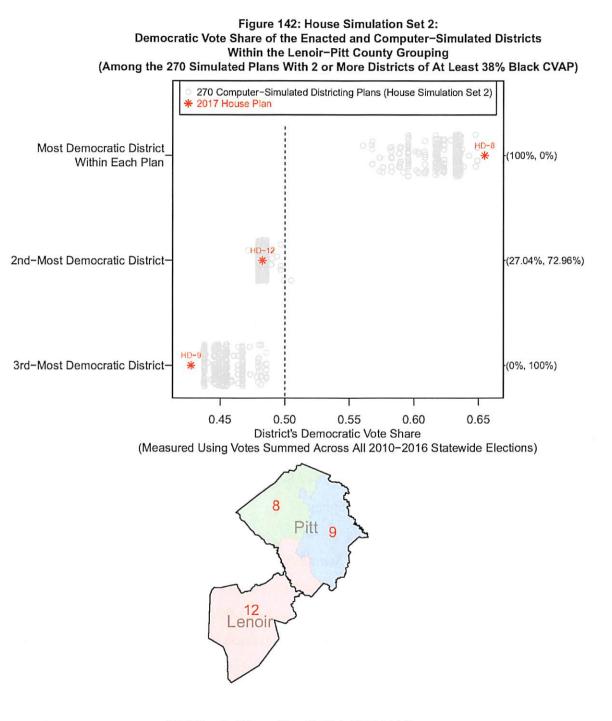

es 3 Special Master Districts (HD-57, HD-61, and HD-62) that are frozen in all simulated plans and not included in the above Figure)



2017 Enacted House Plan Districts (6 Districts) (This county grouping includes 3 Special Master Districts (HD-57, HD-61, and HD-62) that are frozen in all simulated plans and not included in the above Figure)





(This county grouping includes 3 Special Master Districts (HD-57, HD-61, and HD-62) that are frozen in all simulated plans and not included in the above Figure)

.

.

Figure 141: House Simulation Set 2: Democratic Vote Share of the Enacted and Computer-Simulated Districts Within the Lenoir-Pitt County Grouping (Among the 1000 Simulated Plans With 3 or More Districts of At Least 18% Black CVAP)



2017 Enacted House Plan Districts (3 Districts)



2017 Enacted House Plan Districts (3 Districts)

Dr. Lewis' Black CVAP Threshold Estimates for the Alamance-Guilford-Randolph County Grouping in the Senate Plan: For the Alamance-Guilford-Randolph county grouping in the 2017 Senate Plan, Dr. Lewis produced two different Black CVAP threshold estimates. Dr. Lewis estimated that a Black CVAP of 22% is necessary for an African-American-preferred candidate to win the 2016 Attorney General Democratic primary election (p. 17, Lewis Report of May 1), and Dr. Lewis estimated that a Black CVAP of 41% is necessary for an African-Americanpreferred candidate to win a "hypothetical 2016 general election" (p. 20, Lewis Report of May 1).

For these two different Black CVAP thresholds, Table 6 reports that the enacted 2017 Senate Plan contains one distri