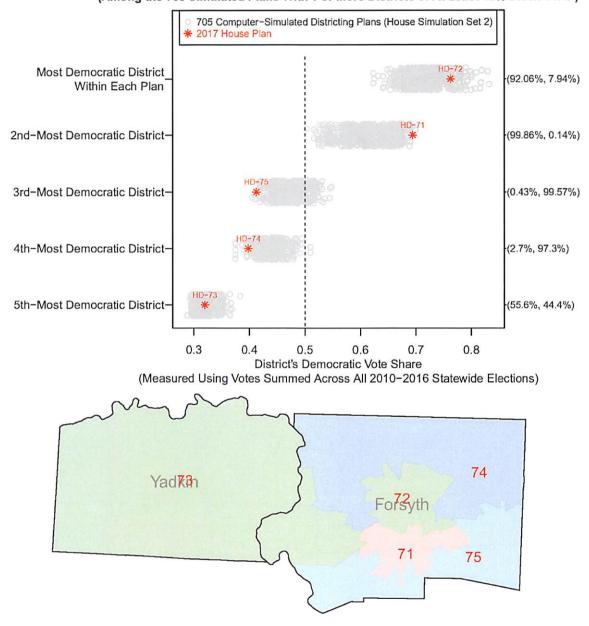

0 0.75 District's Democratic Vote Share (Measured Using Votes Summed Across All 2010-2016 Statewide Elections) 42 43 Cumberl 245d 44

Figure 125: House Simulation Set 2: Democratic Vote Share of the Enacted and Computer-Simulated Districts Within the Cumberland County Grouping (Among the 1000 Simulated Plane With 4 or Marc Districts of At Logst 12% Plank CVA

2017 Enacted House Plan Districts (4 Districts)



2017 Enacted House Plan Districts (4 Districts)



2017 Enacted House Plan Districts (4 Districts)



2017 Enacted House Plan Districts (5 Districts)

## Figure 129: House Simulation Set 2: Democratic Vote Share of the Enacted and Computer-Simulated Districts Within the Forsyth-Yadkin County Grouping (Among the 705 Simulated Plans With 1 or More Districts of At Least 42% Black CVAP)



2017 Enacted House Plan Districts (5 Districts)

Democratic Vote Share of the Enacted and Computer-Simulated Districts Within the Franklin-Nash County Grouping (Among the 1000 Simulated Plans With 2 or More Districts of At Least 12% Black CVAP) 1000 Computer-Simulated Districting Plans (House Simulation Set 2) \* 2017 House Plan HD-25 Most Democratic District (100%, 0%) \* Within Each Plan HD-7 2nd-Most Democratic District-(0%, 100%) 0.44 0.46 0.48 0.50 0.52 0.54 District's Democratic Vote Share (Measured Using Votes Summed Across All 2010-2016 Statewide Elections) Franklin 25 7 Nash

Figure 130: House Simulation Set 2:

2017 Enacted House Plan Districts (2 Districts)



2017 Enacted House Plan Districts (2 Districts)



2017 Enacted House Plan Districts (2 Districts)



2017 Enacted Hou