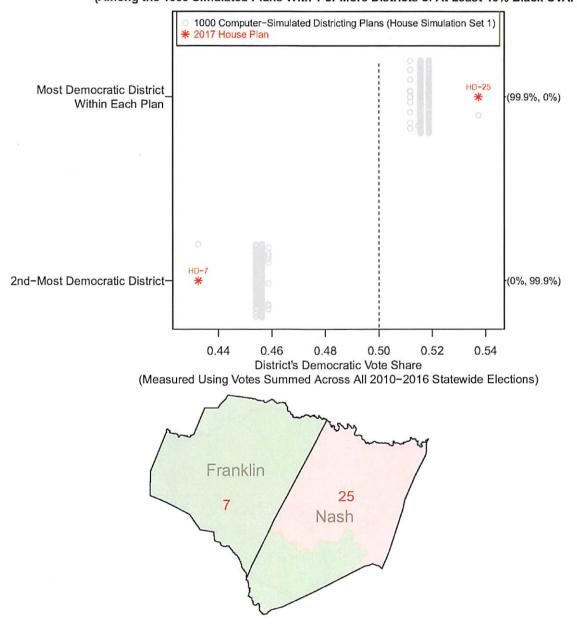

igure 107: House Simulation Set 1: Democratic Vote Share of the Enacted and Computer-Simulated Districts Within the Forsyth-Yadkin County Grouping (Among the 927 Simulated Plans With 1 or More Districts of At Least 42% Black CVAP)



2017 Enacted House Plan Districts (5 Districts)

Figure 108: House Simulation Set 1: Democratic Vote Share of the Enacted and Computer–Simulated Districts Within the Franklin–Nash County Grouping (Among the 1000 Simulated Plans With 2 or More Districts of At Least 12% Black CVAP)



2017 Enacted House Plan Districts (2 Districts)

Figure 109: House Simulation Set 1: Democratic Vote Share of the Enacted and Computer-Simulated Districts Within the Franklin-Nash County Grouping (Among the 1000 Simulated Plans With 1 or More Districts of At Least 40% Black CVAP)



2017 Enacted House Plan Districts (2 Districts)



2017 Enacted House Plan Districts (2 Districts)







2017 Enacted House Plan Districts (2 Districts)

Figure 113: House Simulation Set 1: Democratic Vote Share of the Enacted and Computer-Simulated Districts Within the Guilford County Grouping (Among the 1000 Simulated Plans With 3 or More Districts of At Least 23% Black CVAP) 1000 Computer-Simulated Districting Plans (House Simulation Set 1) 2017 House Plan HD-58 Most Democratic District (100%, 0%) Within Each Plan HD-60 2nd-Most Democratic District-(100%, 0%) HD-59 3rd-Most Democratic District-(0%, 100%) 0.40 0.45 0.50 0.55 0.60 0.65 0.70 0.75 District's Democratic Vote Share (Measured Using Votes Summed Across All 2010-2016 Statewide Elections) 57 62 Guilford 59 58 60







that ar