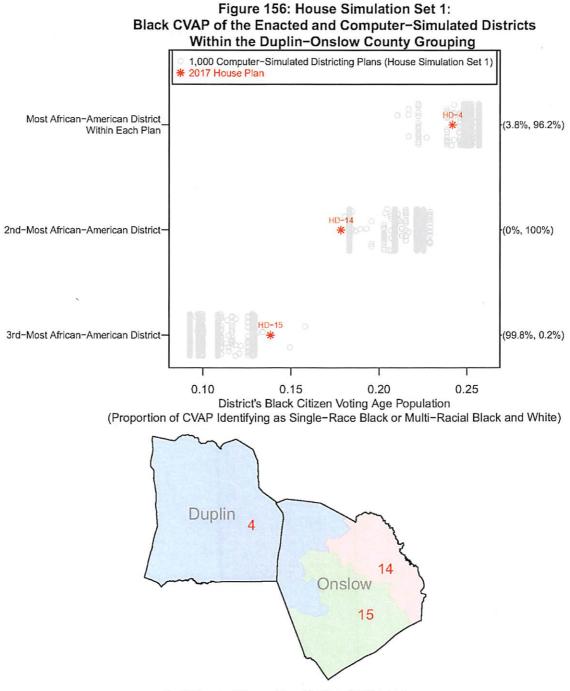

roupings are:

1) The Alamance county grouping: Figure 152 (House Simulation Set 1) and Figure 157 (House Simulation Set 2)

2) The Anson-Union county grouping: Figure 153 (House Simulation Set 1) and Figure 158 (House Simulation Set 2)

 The Cleveland-Gaston county grouping: Figure 154 (House Simulation Set 1) and Figure 159 (House Simulation Set 2)

4) The Columbus-Pender-Robeson county grouping: Figure 155 (House Simulation Set 1) and Figure 160 (House Simulation Set 2)

5) The Duplin-Onslow county grouping: Figure 156 (House Simulation Set 1) and Figure 161 (House Simulation Set 2)



2017 Enacted House Plan Districts (2 Districts)



2017 Enacted House Plan Districts (3 Districts)





2017 Enacted House Plan Districts (4 Districts)



2017 Enacted House Plan Districts (3 Districts)



2017 Enacted House Plan Districts (3 Districts)



2017 Enacted House Plan Districts (2 Districts)



Figure 158: House Simulation Set 2: Black CVAP of the Enacted and Computer-Simulated Districts Within the Anson-Union County Grouping

2017 Enacted House Plan Districts (3 Districts)





2017 Enacted House Plan Districts (4 Districts)





2017 Enacted House Plan Districts (3 Districts)



#### **Response to Dr. Thomas Brunell's Criticisms Regarding the Computer Simulations:**

First, Dr. Brunell criticizes my computer simulation algorithm for not considering race, "which means that some unknown number of these districts are unsuitable due to noncompliance with Section 2 of the Voting Rights Act" (p. 4, Brunell Rebuttal Report of April 30, 2019). However, the General Assembly's Adopted