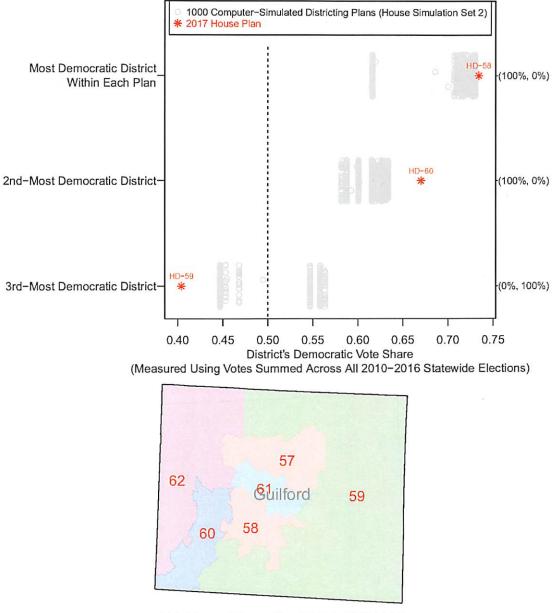

mulated Districting Plans (House Simulation Set 2) \* 2017 House Plan HD-25 Most Democratic District (100%, 0%) \* Within Each Plan HD-7 2nd-Most Democratic District-(0%, 100%) 0.44 0.46 0.48 0.50 0.52 0.54 District's Democratic Vote Share (Measured Using Votes Summed Across All 2010-2016 Statewide Elections) Franklin 25 7 Nash

Figure 130: House Simulation Set 2:

2017 Enacted House Plan Districts (2 Districts)



2017 Enacted House Plan Districts (2 Districts)



2017 Enacted House Plan Districts (2 Districts)



2017 Enacted House Plan Districts (2 Districts)

## Figure 134: House Simulation Set 2: Democratic Vote Share of the Enacted and Computer-Simulated Districts Within the Guilford County Grouping (Among the 1000 Simulated Plans With 3 or More Districts of At Least 5% Black CVAP)



2017 Enacted House Plan Districts (6 Districts)

(This county grouping includes 3 Special Master Districts (HD-57, HD-61, and HD-62) that are frozen in all simulated plans and not included in the above Figure)







2017 Enacted House Plan Districts (6 Districts)

(This county grouping includes 3 Special Master Districts (HD-57, HD-61, and HD-62) that are frozen in all simulated plans and not included in the above Figure)



2017 Enacted House Plan Districts (6 Districts) (This county grouping includes 3 Special Master Districts (HD-57, HD-61, and HD-62) that are frozen in all simulated plans and not included in the above Figure)



Figure 138: House Simulation Set 2: Democratic Vote Share of the Enacted and Computer-Simulated Districts

2017 Enacted House Plan Districts (6 Districts)