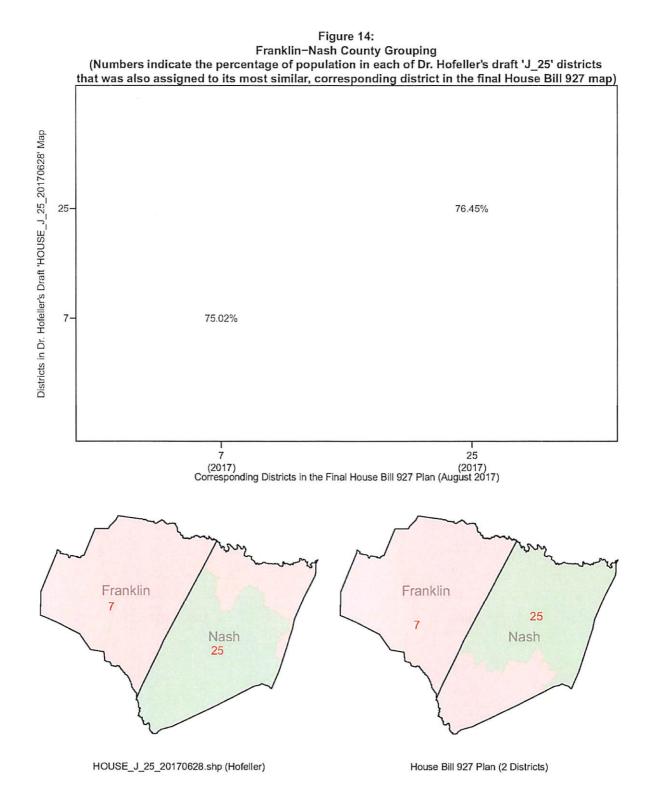

icts in Dr. Hofeller's map for this county grouping are perfectly identical to HD-2 and HD-32 in the General Assembly's House Bill 927.



HOUSE\_J\_25\_20170628.shp (Hofeller)

House Bill 927 Plan (2 Districts)

*Lenoir-Pitt County Grouping:* As detailed in Figure 10, this county grouping contains three districts (HD-8, HD-9, and HD-12), and all three districts in Dr. Hofeller's map for this county grouping are perfectly identical to these three districts in the General Assembly's House Bill 927.



Figures 11-16 below show the remaining House county groupings that were changed in 2017 and contain more than one district. As can be seen, these groupings also contain districts that substantially overlap with the final versions of those districts.

. :

•

.\*



Figure 11:



Figure 12:







Figure 15: **Guilford County Grouping** 



House Bill 927 Plan (6 Districts)



Figure 16: Wake County Grouping

### Dr. Hofeller's Draft Senate Map of June 24, 2017

In a folder named "NC Senate J-24001.bak.zip",<sup>2</sup> Dr. Hofeller saved a draft Senate map that was last modified on June 24, 2017 (hereinafter: "the draft Senate map"). This draft Senate map contained numerous redrawn districts that are identical or nearly identical to the final districts in the General Assembly's Senate Bill 691. In other words, these districts were changed from the previous 2011 Senate Plan, and Dr. Hofeller had already drawn the General Assembly's final version or a near-final version of these districts in his June 24, 2017 draft Senate map. Below, I describe these districts by county grouping: