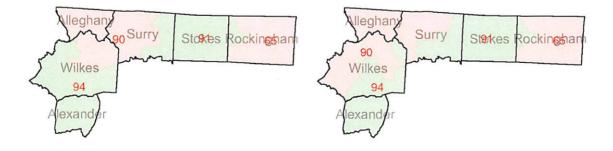

n Dr. Hofeller's draft House map is also assigned to HD-100 in the General Assembly's House Bill 927. Finally, 93.51% of the population of District 104 in Dr. Hofeller's draft House map is also assigned to HD-104 in the General Assembly's House Bill 927.

<sup>&</sup>lt;sup>1</sup> The full filepath of this folder's location is: C\Seagate Dashboard 2.0\TOSHIBA-PC\toshiba\Backup\f7bc3748d314-4cc2-a86b-ea77894bb5b2\20170628\_120524\_toshibaInc2724\C\MPRwork\NCPlans\NC House J-25 Backups\NC House J-25003.bak.zip



Figure 1: Mecklenburg County Grouping

*The Alexander–Alleghany–Rockingham–Stokes–Surry–Wilkes County Grouping:* As detailed in Figure 2, 99.9% of the population in District 65 in Dr. Hofeller's draft House map is also assigned to HD-65 in the General Assembly's House Bill 927.





HOUSE\_J\_25\_20170628.shp (Hofeller)

House Bill 927 Plan (4 Districts)

**Bladen-Greene-Harnett-Johnston-Lee-Sampson-Wayne County Grouping:** As detailed in Figure 3, most of the districts in Dr. Hofeller's draft House map in this county grouping are identical or nearly identical to districts in the General Assembly's House Bill 927. District 51 in Dr. Hofeller's draft House map is perfectly identical to HD-51 in the General Assembly's House Bill 927. Districts 10, 21, 22, and 53 each overlap by over 94% with the same-numbered district in the General Assembly's House Bill 927.





House Bill 927 Plan (7 Districts)

*Caswell-Orange County Grouping:* As detailed in Figure 4, this county grouping contains two districts (HD-50 and HD-56), and both districts in Dr. Hofeller's map are nearl