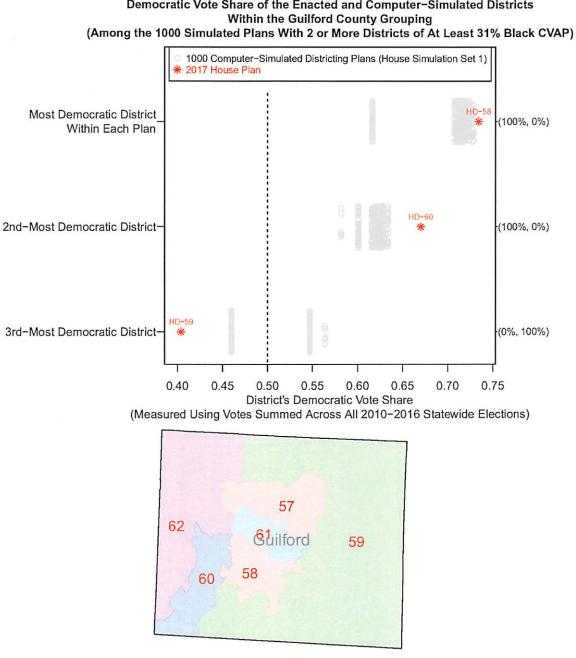

County Grouping (Among the 1000 Simulated Plans With 3 or More Districts of At Least 23% Black CVAP) 1000 Computer-Simulated Districting Plans (House Simulation Set 1) 2017 House Plan HD-58 Most Democratic District (100%, 0%) Within Each Plan HD-60 2nd-Most Democratic District-(100%, 0%) HD-59 3rd-Most Democratic District-(0%, 100%) 0.40 0.45 0.50 0.55 0.60 0.65 0.70 0.75 District's Democratic Vote Share (Measured Using Votes Summed Across All 2010-2016 Statewide Elections) 57 62 Guilford 59 58 60







that are frozen in all simulated plans and not included in the above Figure)



2017 Enacted House Plan Districts (6 Districts) (This county grouping includes 3 Special Master Districts (HD-57, HD-61, and HD-62) that are frozen in all simulated plans and not included in the above Figure)



Figure 116: House Simulation Set 1: Democratic Vote Share of the Enacted and Computer-Simulated Districts

2017 Enacted House Plan Districts (6 Districts)

(This county grouping includes 3 Special Master Districts (HD-57, HD-61, and HD-62) that are frozen in all simulated plans and not included in the above Figure)



2017 Enacted House Plan Districts (6 Districts) (This county grouping includes 3 Special Master Districts (HD-57, HD-61, and HD-62) that are frozen in all simulated plans and not included in the above Figure)





(This county grouping includes 3 Special Master Districts (HD-57, HD-61, and HD-62) that are frozen in all simulated plans and not included in the above Figure)

 Democratic Vote Share of the Enacted and Computer-Simulated Districts Within the Lenoir-Pitt County G