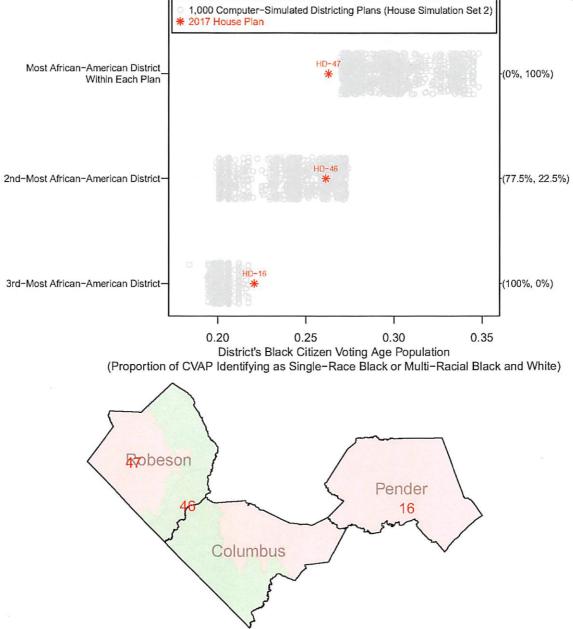

on Set 2)

4) The Columbus-Pender-Robeson county grouping: Figure 155 (House Simulation Set 1) and Figure 160 (House Simulation Set 2)

5) The Duplin-Onslow county grouping: Figure 156 (House Simulation Set 1) and Figure 161 (House Simulation Set 2)



2017 Enacted House Plan Districts (2 Districts)



2017 Enacted House Plan Districts (3 Districts)





2017 Enacted House Plan Districts (4 Districts)



2017 Enacted House Plan Districts (3 Districts)



2017 Enacted House Plan Districts (3 Districts)



2017 Enacted House Plan Districts (2 Districts)



Figure 158: House Simulation Set 2: Black CVAP of the Enacted and Computer-Simulated Districts Within the Anson-Union County Grouping

2017 Enacted House Plan Districts (3 Districts)





2017 Enacted House Plan Districts (4 Districts)





2017 Enacted House Plan Districts (3 Districts)



#### **Response to Dr. Thomas Brunell's Criticisms Regarding the Computer Simulations:**

First, Dr. Brunell criticizes my computer simulation algorithm for not considering race, "which means that some unknown number of these districts are unsuitable due to noncompliance with Section 2 of the Voting Rights Act" (p. 4, Brunell Rebuttal Report of April 30, 2019). However, the General Assembly's Adopted Criteria explicitly prohibited any consideration of racial information, and my computer algorithm therefore ignored racial considerations for this reason.

Second, Dr. Brunell criticizes the computer simulation algorithm for not intentionally "preserving the cores of districts" (p. 3, Brunell Rebuttal Report of April 30, 2019). Dr. Brunell a