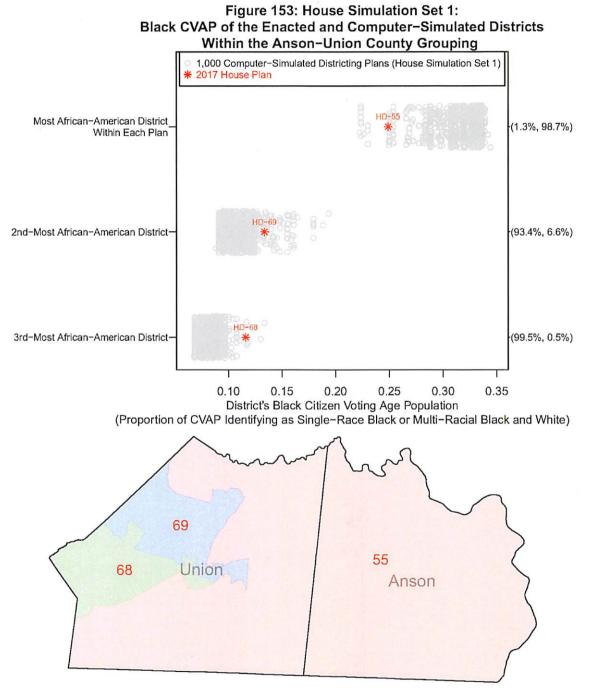

ost African-American district under the 2017 House Plan has a lower Black CVAP than under all or most of the computer-simulated plans.

These five county groupings are:

1) The Alamance county grouping: Figure 152 (House Simulation Set 1) and Figure 157 (House Simulation Set 2)

2) The Anson-Union county grouping: Figure 153 (House Simulation Set 1) and Figure 158 (House Simulation Set 2)

 The Cleveland-Gaston county grouping: Figure 154 (House Simulation Set 1) and Figure 159 (House Simulation Set 2)

4) The Columbus-Pender-Robeson county grouping: Figure 155 (House Simulation Set 1) and Figure 160 (House Simulation Set 2)

5) The Duplin-Onslow county grouping: Figure 156 (House Simulation Set 1) and Figure 161 (House Simulation Set 2)



2017 Enacted House Plan Districts (2 Districts)



2017 Enacted House Plan Districts (3 Districts)





2017 Enacted House Plan Districts (4 Districts)



2017 Enacted House Plan Districts (3 Districts)



2017 Enacted House Plan Districts (3 Districts)



2017 Enacted House Plan Districts (2 Districts)



Figure 158: House Simulation Set 2: Black CVAP of the Enacted and Computer-Simulated Districts Within the Anson-Union County Grouping

2017 Enacted House Plan Districts (3 Districts)





2017 Enacted House Plan Districts (4 Districts)





2017 Enacted House Plan Districts (3 Districts)



#### **Response to Dr. Thomas Brunell's Criticisms Regarding the Computer Simulations:**

First, Dr. Brunell criticizes my computer simulation algorithm for not considering race, "which means that some unknown number of these districts are unsuitabl