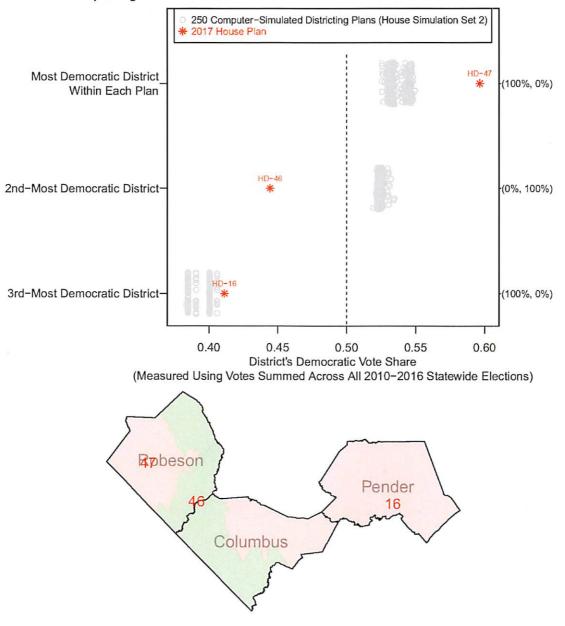

0 Simulated Plans With 3 or More Districts of At Least 18% Black CVAP)

 Most Democratic District

 Within Each Plan

 Most Democratic District

 Within Each Plan

 Image: A construct District

 Image: A construct D construct District

 Image: A construct D construct D

(0%, 100%)

0.65

Figure 119: House Simulation Set 1:



(Measured Using Votes Summed Across All 2010–2016 Statewide Elections)

0.50

0.55

District's Democratic Vote Share

0.60

0.45

2017 Enacted House Plan Districts (3 Districts)



2017 Enacted House Plan Districts (3 Districts)

Figure 124: House Simulation Set 2: Democratic Vote Share of the Enacted and Computer-Simulated Districts Within the Columbus-Pender-Robeson County Grouping (Among the 250 Simulated Plans With 2 or More Districts of At Least 26% Black CVAP)



2017 Enacted House Plan Districts (3 Districts)



2017 Enacted House Plan Districts (3 Districts)

(Among the 1000 Simulated Plans With 4 or More Districts of At Least 13% Black CVAP) 1000 Computer-Simulated Districting Plans (House Simulation Set 2) 2017 House Plan HD-42 Most Democratic District (94%, 3.5%) Within Each Plan HD-43 2nd-Most Democratic District-\* (100%, 0%) HD-44 3rd-Most Democratic District-(44.7%, 55.3%) HD-45 4th-Most Democratic District-(0%, 100%) \* Т 0.45 0.50 0.55 0.60 0.65 0.70 0.75 District's Democratic Vote Share (Measured Using Votes Summed Across All 2010-2016 Statewide Elections) 42 43 Cumberl 245d 44

Figure 125: House Simulation Set 2: Democratic Vote Share of the Enacted and Computer-Simulated Districts Within the Cumberland County Grouping (Among the 100