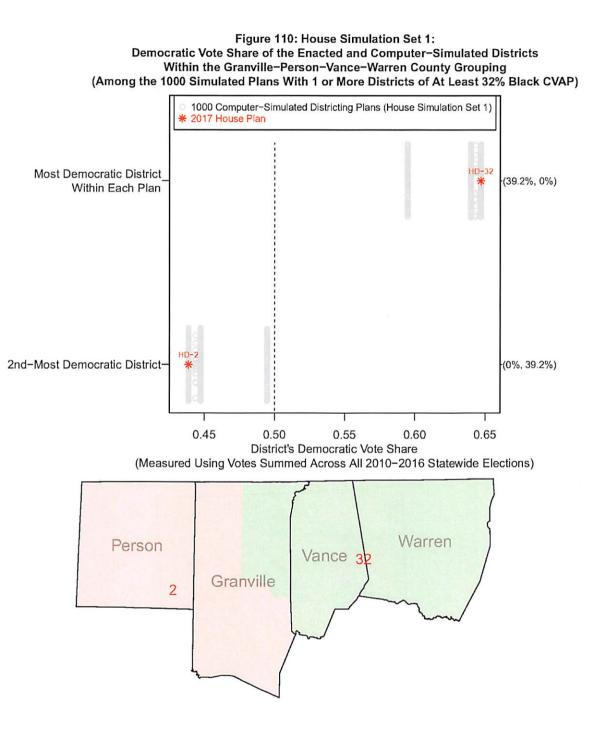

Share of the Enacted and Computer-Simulated Districts Within the Forsyth-Yadkin County Grouping (Among the 927 Simulated Plans With 1 or More Districts of At Least 42% Black CVAP)



2017 Enacted House Plan Districts (5 Districts)

Figure 108: House Simulation Set 1: Democratic Vote Share of the Enacted and Computer–Simulated Districts Within the Franklin–Nash County Grouping (Among the 1000 Simulated Plans With 2 or More Districts of At Least 12% Black CVAP)



2017 Enacted House Plan Districts (2 Districts)

Figure 109: House Simulation Set 1: Democratic Vote Share of the Enacted and Computer-Simulated Districts Within the Franklin-Nash County Grouping (Among the 1000 Simulated Plans With 1 or More Districts of At Least 40% Black CVAP)



2017 Enacted House Plan Districts (2 Districts)



2017 Enacted House Plan Districts (2 Districts)







2017 Enacted House Plan Districts (2 Districts)

Figure 113: House Simulation Set 1: Democratic Vote Share of the Enacted and Computer-Simulated Districts Within the Guilford County Grouping (Among the 1000 Simulated Plans With 3 or More Districts of At Least 23% Black CVAP) 1000 Computer-Simulated Districting Plans (House Simulation Set 1) 2017 House Plan HD-58 Most Democratic District (100%, 0%) Within Each Plan HD-60 2nd-Most Democratic District-(100%, 0%) HD-59 3rd-Most Democratic District-(0%, 100%) 0.40 0.45 0.50 0.55 0.60 0.65 0.70 0.75 District's Democratic Vote Share (Measured Using Votes Summed Across All 2010-2016 Statewide Elections) 57 62 Guilford 59 58 60







that are frozen in all simulated plans and not included in