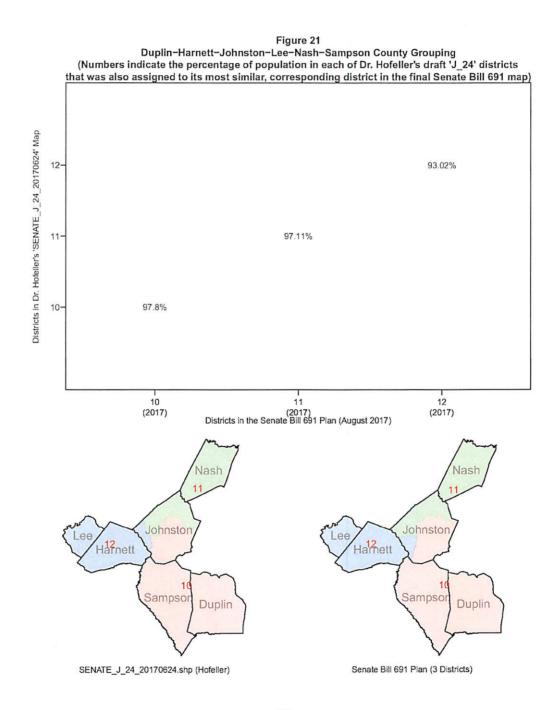

ap is also assigned to SD-31 in the General Assembly's Senate Bill 691. Meanwhile, 97.94% of the population of District 32 in Dr. Hofeller's draft Senate map is also assigned to SD-31 in the General Assembly's Senate Bill 691. The small, remaining portion of District 32 in Dr. Hofeller's draft Senate map is assigned to SD-31 in the General Assembly's Senate Bill 691.





*Duplin–Harnett–Johnston–Lee–Nash–Sampson County Grouping:* In this county grouping, as detailed in Figure 21, the three districts in Dr. Hofeller's draft Senate map are nearly identical to the three districts in the General Assembly's Senate Bill 691. Specifically, Districts 10, 11, and 12 each overlap by 97.8%, 97.11%, and 93.02%, respectively, with the same-numbered district in the General Assembly's Senate Bill 691.



*Durham–Granville–Person County Grouping:* As detailed in Figure 22, this county grouping contains two districts (SD-20 and SD-22), and both districts in Dr. Hofeller's draft Senate map are 100% identical to these two districts in the General Assembly's Senate Bill 691.



*Franklin–Wake County Grouping:* As detailed in Figure 23, this county grouping contains two districts in Dr. Hofeller's draft Senate map that are nearly identical to two of the final districts in the General Assembly's Senate Bill 691. Specifically, 93.46% of the population of District 16 in Dr. Hofeller's draft Senate map is also assigned to SD-16 in the General Assembly's Senate Bill 691. Meanwhile, 91.23% of the population of District 17 in Dr. Hofeller's draft Senate map is also assigned to SD-16 in the General As