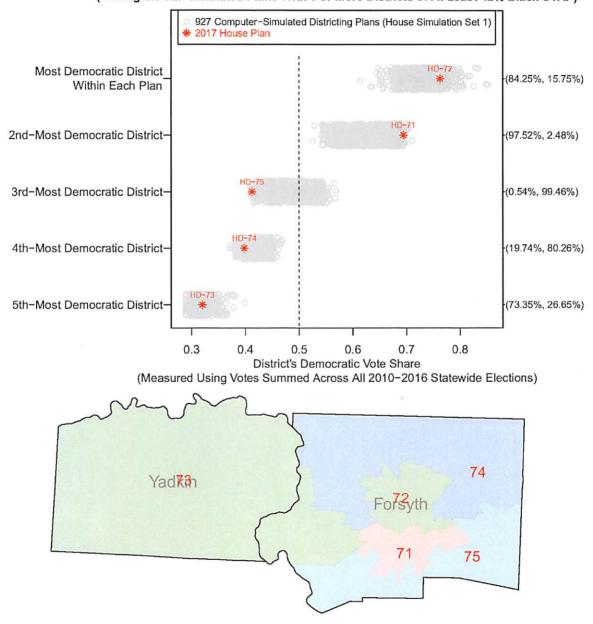

asured Using Votes Summed Across All 2010-2016 Statewide Elections) 42 43 Cumberl 245d 44

Figure 103: House Simulation Set 1:

2017 Enacted House Plan Districts (4 Districts)



2017 Enacted House Plan Districts (4 Districts)

Figure 105: House Simulation Set 1: Democratic Vote Share of the Enacted and Computer-Simulated Districts Within the Cumberland County Grouping (Among the 1000 Simulated Plans With 0 or More Districts of At Least 65% Black CVAP)



2017 Enacted House Plan Districts (4 Districts)





2017 Enacted House Plan Districts (5 Districts)

#### Figure 107: House Simulation Set 1: Democratic Vote Share of the Enacted and Computer-Simulated Districts Within the Forsyth-Yadkin County Grouping (Among the 927 Simulated Plans With 1 or More Districts of At Least 42% Black CVAP)



2017 Enacted House Plan Districts (5 Districts)

Figure 108: House Simulation Set 1: Democratic Vote Share of the Enacted and Computer–Simulated Districts Within the Franklin–Nash County Grouping (Among the 1000 Simulated Plans With 2 or More Districts of At Least 12% Black CVAP)



2017 Enacted House Plan Districts (2 Districts)

Figure 109: House Simulation Set 1: Democratic Vote Share of the Enacted and Computer-Simulated Districts Within the Franklin-Nash County Grouping (Among the 1000 Simulated Plans With 1 or More Districts of At Least 40% Black CVAP)



2017 Enacted House Plan Districts (2 Districts)



2017 Enacted House Plan Districts (2 Districts)







2017 Enacted House Plan Districts (2 Districts)

Figure 113: House Simulation Set 1: Democratic Vote Share of the Enacted an