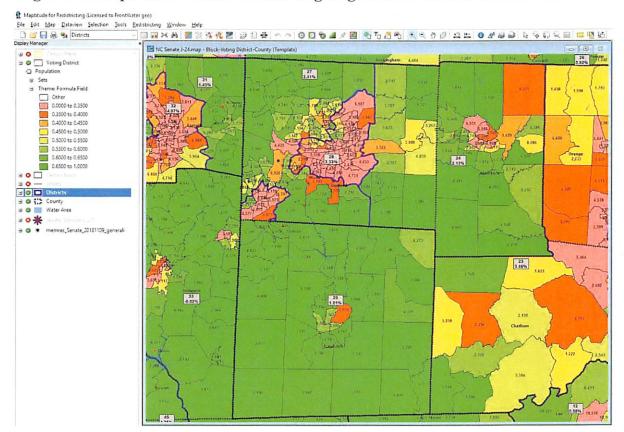

partisanship score he assigned with the aforementioned formula. Rather than color coding each VTD with the traditional red (Republican) to blue (Democrat) shading for both chambers, he opted for two different color systems—one for the Senate and one for the House. In the Senate, he employed a system where VTDs with scores of 0-.35 are shaded dark pink, indicating a VTD that leans most heavily towards the Democratic Party. His colors then shift in increments of five-hundredths (.35-.40, .40-45, .45-.50, .50-.55, .55-.60, .60-.65) until .65. Scores of .65-1.00 are shaded bright green, indicating the most Republican-leaning VTDs. These scores and shading are visible on the left-hand side of each of the following screenshots. See below for an example, featuring Forsyth and Guilford Counties.





## Senate Districts 10, 11, and 12

The screenshot below shows a map depicting Senate Districts 10, 11, and 12 from Dr. Hofeller's files. Recall that this cluster, located to the south and east of Raleigh, should have at least one district that is competitive.<sup>7</sup> Yet because the existing map combines Democratic voters around Rocky Mount with Republican strongholds in Johnston County, this cluster is home to three virtual locks for the Republican Party.<sup>8</sup> Although Dr. Hofeller's partisanship scores were based on a more complex formula than the measure of partisanship I utilized in my original report, his scores track well with my analysis of the partisan composition of this Senate cluster. This screenshot indicates that Dr. Hofeller clearly was aware of the partisan i