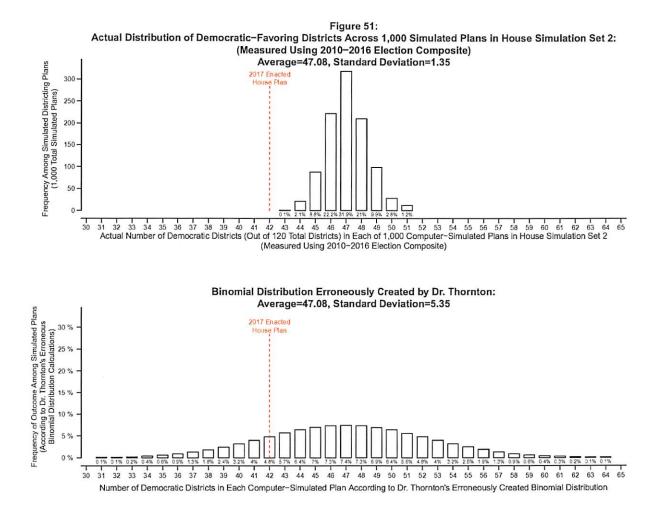

ard deviation led Dr. Thornton to reach the clearly erroneous conclusion that the difference between the 2017 Senate Plan (18 Democratic districts) and the average computer-simulated plan (19.86 Democratic districts) is less than one standard deviation. In reality, the difference between the 2017 Senate Plan and the average computer-simulated plan is 3.15 standard deviations, when using the 1,000 simulated plans' actual standard deviation of 0.69. If one were to use the standard deviation of the simulated plans to establish statistical significance, a difference of 3.15 standard deviations would allow us to conclude, with over 99% statistical certainty, that the 2017 Senate Plan has significantly more Republican seats than the average computer-simulated plan in Senate Simulation Set 2.









In sum, the binomial distributions created by Dr. Thornton have no relation to any of the actual computer-simulated plans. Dr. Thornton's binomial distributions model North Carolina's legislative elections as if every single one of the 120 House seats were elected by independently flipping a coin that with a 61% probability of choosing a Republican and 39% probability of choosing a Democrat (Table 5, Thornton Rebuttal Report of May 7, 2019), and as if every single one of the 50 Senate seats were elected by independently flipping a coin that has a 60% probability of choosing a Republican and a 40% probability of choosing a Democrat. Dr. Thornton openly acknowledges that her binomial distribution models district-level election outcomes as independent coin flips (Para. 66-67, Thornton R