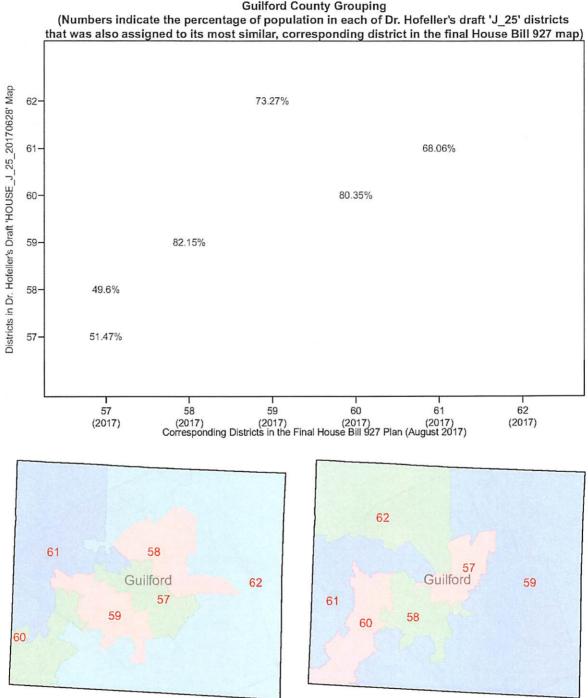

ts in Dr. Hofeller's map for this county grouping are perfectly identical to HD-2 and HD-32 in the General Assembly's House Bill 927.



HOUSE\_J\_25\_20170628.shp (Hofeller)

House Bill 927 Plan (2 Districts)

*Lenoir-Pitt County Grouping:* As detailed in Figure 10, this county grouping contains three districts (HD-8, HD-9, and HD-12), and all three districts in Dr. Hofeller's map for this county grouping are perfectly identical to these three districts in the General Assembly's House Bill 927.



Figures 11-16 below show the remaining House county groupings that were changed in 2017 and contain more than one district. As can be seen, these groupings also contain districts that substantially overlap with the final versions of those districts.

. :

•

.\*



Figure 11:



Figure 12:







Figure 15: **Guilford County Grouping** 



House Bill 927 Plan (6 Districts)



Figure 16: Wake County Grouping

### Dr. Hofeller's Draft Senate Map of June 24, 2017

In a folder named "NC Senate J-24001.bak.zip",<sup>2</sup> Dr. Hofeller saved a draft Senate map that was last modified on June 24, 2017 (hereinafter: "the draft Senate map"). This draft Senate map contained numerous redrawn districts that are identical or nearly identical to the final districts in the General Assembly's Senate Bill 691. In other words, these districts were changed from the previous 2011 Senate Plan, and Dr. Hofeller had already drawn the General Assembly's final version or a near-final version of these districts in his June 24, 2017 draft Senate map. Below, I describe these districts by county grouping: