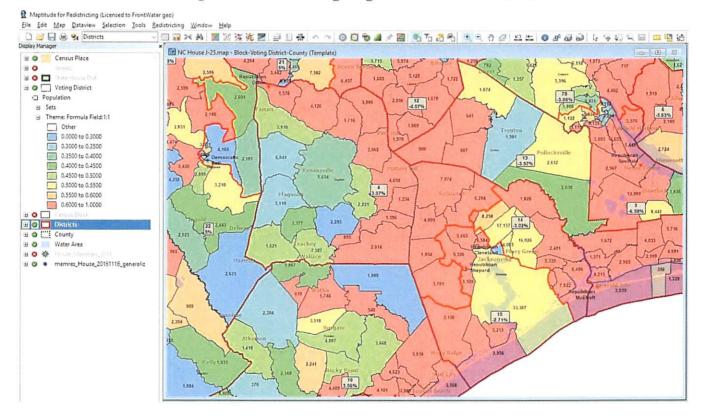

er Report, pp. 52-54.

## House Districts 4, 14, and 15

House Districts 4, 14, and 15 are located in eastern North Carolina and include Onslow and Duplin counties. In service of this gerrymander, the current district lines split Jacksonville, keeping part of this Democratic stronghold (the blue VTD surrounded by yellow and red) separate from Democratic voters near Warsaw and Kenansville.<sup>15</sup> As the below screenshot from Dr. Hofeller's files demonstrates, Dr. Hofeller split Jacksonville's Democratic-leaning and moderate VTDs across House Districts14 and 15, cracking the Democratic voters between those districts. As the shading on the map indicates, Dr. Hofeller knew the partisan consequences of these map boundaries.

Figure 10: Partisan Targeting in House Districts 4, 14, and 15



<sup>&</sup>lt;sup>15</sup> Cooper Report, pp. 55-57.

## House Districts 8, 9, and 12

House Districts 8, 9, and 12 are located in Pitt and Lenoir counties. To create favorable conditions for the Republican Party, the current map packs Democratic areas of Pitt County into HD-8, creating a strong Democratic district there but allowing HD-9 and HD-12 to have a much greater chance of electing Republicans.<sup>16</sup> As the map below shows, Dr. Hofeller knew the consequences of packing all of the bluest VTDs into HD-8, just inside that district's eastern boundary.





<sup>&</sup>lt;sup>16</sup> Cooper Report, pp. 60-63.

## House Districts 11, 33, 34, 35, 36, 37, 38, 39, 40, 41, and 49

Given the number of Democratic voters spread throughout Wake County, this cluster should normally fav