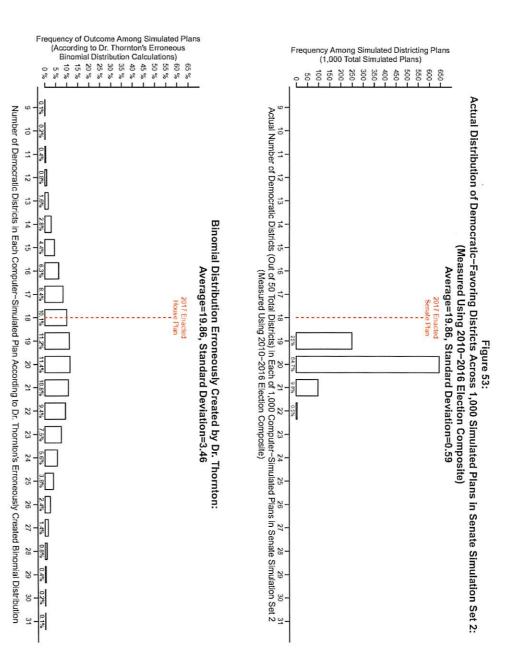

deviation led Dr. Thornton to reach the clearly erroneous conclusion that the difference between the 2017 Senate Plan (18 Democratic districts) and the average computer-simulated plan (19.86 Democratic districts) is less than one standard deviation. In reality, the difference between the 2017 Senate Plan and the average computer-simulated plan is 3.15 standard deviations, when using the 1,000 simulated plans' actual standard deviation of 0.69. If one were to use the standard deviation of the simulated plans to establish statistical significance, a difference of 3.15 standard deviations would allow us to conclude, with over 99% statistical certainty, that the 2017 Senate Plan has significantly more Republican seats than the average computer-simulated plan in Senate Simulation Set 2.









In sum, the binomial distributions created by Dr. Thornton have no relation to any of the actual computer-simulated plans. Dr. Thornton's binomial distributions model North Carolina's legislative elections as if every single one of the 120 House seats were elected by independently flipping a coin that with a 61% probability of choosing a Republican and 39% probability of choosing a Democrat (Table 5, Thornton Rebuttal Report of May 7, 2019), and as if every single one of the 50 Senate seats were elected by independently flipping a coin that has a 60% probability of choosing a Republican and a 40% probability of choosing a Democrat. Dr. Thornton openly acknowledges that her binomial distribution models district-level election outcomes as independent coin flips (Para. 66-67, Thornton Rebut