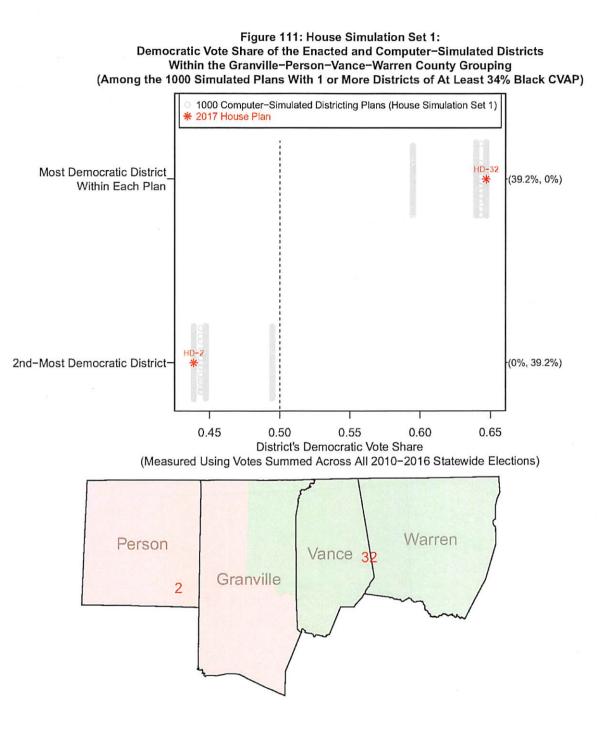

ithin the Forsyth-Yadkin County Grouping (Among the 927 Simulated Plans With 1 or More Districts of At Least 42% Black CVAP)



2017 Enacted House Plan Districts (5 Districts)

Figure 108: House Simulation Set 1: Democratic Vote Share of the Enacted and Computer–Simulated Districts Within the Franklin–Nash County Grouping (Among the 1000 Simulated Plans With 2 or More Districts of At Least 12% Black CVAP)



2017 Enacted House Plan Districts (2 Districts)

Figure 109: House Simulation Set 1: Democratic Vote Share of the Enacted and Computer-Simulated Districts Within the Franklin-Nash County Grouping (Among the 1000 Simulated Plans With 1 or More Districts of At Least 40% Black CVAP)



2017 Enacted House Plan Districts (2 Districts)



2017 Enacted House Plan Districts (2 Districts)







2017 Enacted House Plan Districts (2 Districts)

Figure 113: House Simulation Set 1: Democratic Vote Share of the Enacted and Computer-Simulated Districts Within the Guilford County Grouping (Among the 1000 Simulated Plans With 3 or More Districts of At Least 23% Black CVAP) 1000 Computer-Simulated Districting Plans (House Simulation Set 1) 2017 House Plan HD-58 Most Democratic District (100%, 0%) Within Each Plan HD-60 2nd-Most Democratic District-(100%, 0%) HD-59 3rd-Most Democratic District-(0%, 100%) 0.40 0.45 0.50 0.55 0.60 0.65 0.70 0.75 District's Democratic Vote Share (Measured Using Votes Summed Across All 2010-2016 Statewide Elections) 57 62 Guilford 59 58 60







that are frozen in all simulated plans and not included in the above Figure)



2017 Enacted House Plan Districts