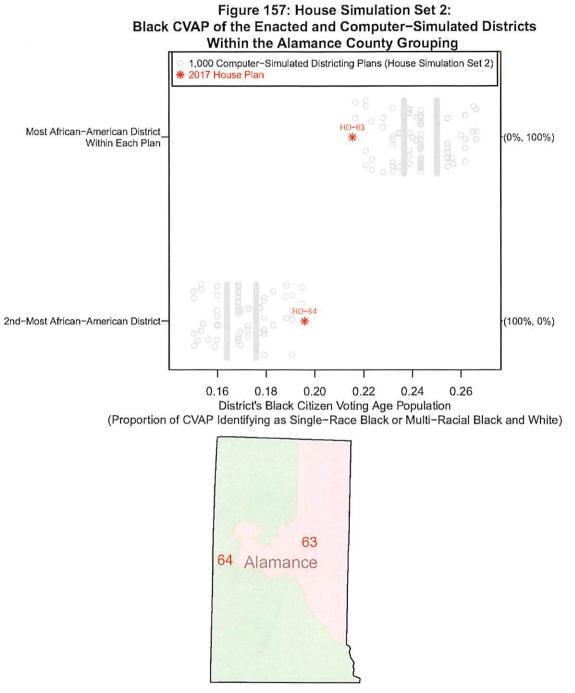

ure 152 (House Simulation Set 1) and Figure 157 (House Simulation Set 2)

2) The Anson-Union county grouping: Figure 153 (House Simulation Set 1) and Figure 158 (House Simulation Set 2)

 The Cleveland-Gaston county grouping: Figure 154 (House Simulation Set 1) and Figure 159 (House Simulation Set 2)

4) The Columbus-Pender-Robeson county grouping: Figure 155 (House Simulation Set 1) and Figure 160 (House Simulation Set 2)

5) The Duplin-Onslow county grouping: Figure 156 (House Simulation Set 1) and Figure 161 (House Simulation Set 2)



2017 Enacted House Plan Districts (2 Districts)



2017 Enacted House Plan Districts (3 Districts)





2017 Enacted House Plan Districts (4 Districts)



2017 Enacted House Plan Districts (3 Districts)



2017 Enacted House Plan Districts (3 Districts)



2017 Enacted House Plan Districts (2 Districts)



Figure 158: House Simulation Set 2: Black CVAP of the Enacted and Computer-Simulated Districts Within the Anson-Union County Grouping

2017 Enacted House Plan Districts (3 Districts)





2017 Enacted House Plan Districts (4 Districts)





2017 Enacted House Plan Districts (3 Districts)



#### **Response to Dr. Thomas Brunell's Criticisms Regarding the Computer Simulations:**

First, Dr. Brunell criticizes my computer simulation algorithm for not considering race, "which means that some unknown number of these districts are unsuitable due to noncompliance with Section 2 of the Voting Rights Act" (p. 4, Brunell Rebuttal Report of April 30, 2019). However, the General Assembly's Adopted Criteria explicitly prohibited any consideration of