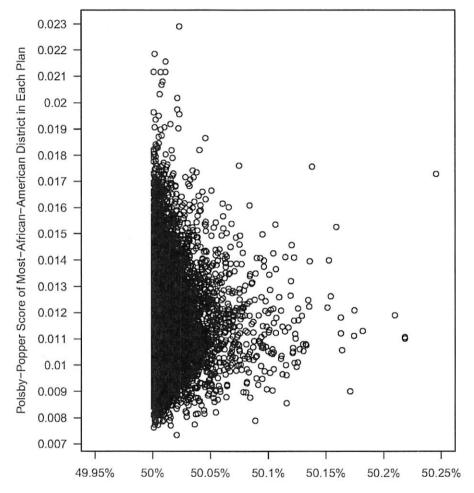

s have Polsby-Popper scores ranging from 0.007 to 0.023, indicating they are significantly less compact than a district with a Polsby-Popper score of 0.05.

Hence, having conducted 10,000 computer-simulated plans, I concluded that it is very likely impossible to create a majority-African-American VAP House district with at least a 0.05 Polsby-Popper compactness score in the Franklin-Nash county grouping. Figure 150 illustrates the *most* compact of the computer-simulated plan among these 10,000. The simulated plan shown in Figure 150 contains two districts. District 1, shaded in red, has a BVAP of 50.02% and a Polsby-Popper score of 0.023.

**\_\_**\*

Figure 149: 10,000 Computer-Simulated House Plans for the Franklin-Nash County Grouping Intentionally Creating One District Over 50% BVAP



Black Voting Age Population of the Most-African-American District in Each Plan

Figures 150: The Computer-Simulated House Plan for the Franklin-Nash County Grouping With the Highest Polsby-Popper Score While Intentionally Creating One District Over 50% BVAP:



| District:             | 1 (Red) | 2 (Green) |
|-----------------------|---------|-----------|
| Population:           | 75,646  | 80,813    |
| African-American VAP: | 50.02%  | 16.72%    |
| Polsby-Popper Score:  | 0.023   | 0.023     |
| Reock Score:          | 0.319   | 0.313     |
| Contiguous:           | Yes     | Yes       |

*The Davie-Forsyth Senate Plan County Grouping:* In the 2017 Senate Plan, the Davie-Forsyth county grouping contains two Senate districts. In his expert report, Dr. Lewis estimated that in this group