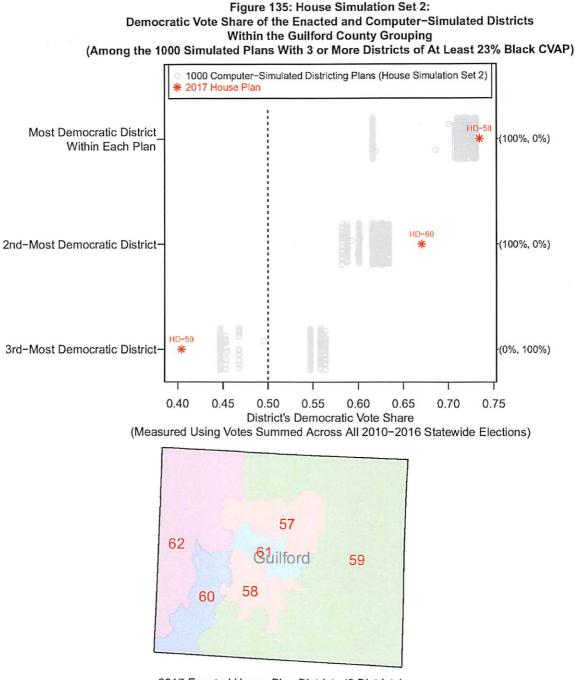

ct's Democratic Vote Share (Measured Using Votes Summed Across All 2010-2016 Statewide Elections) Franklin 25 7 Nash

Figure 130: House Simulation Set 2:

2017 Enacted House Plan Districts (2 Districts)



2017 Enacted House Plan Districts (2 Districts)



2017 Enacted House Plan Districts (2 Districts)



2017 Enacted House Plan Districts (2 Districts)

## Figure 134: House Simulation Set 2: Democratic Vote Share of the Enacted and Computer-Simulated Districts Within the Guilford County Grouping (Among the 1000 Simulated Plans With 3 or More Districts of At Least 5% Black CVAP)



2017 Enacted House Plan Districts (6 Districts)

(This county grouping includes 3 Special Master Districts (HD-57, HD-61, and HD-62) that are frozen in all simulated plans and not included in the above Figure)







2017 Enacted House Plan Districts (6 Districts)

(This county grouping includes 3 Special Master Districts (HD-57, HD-61, and HD-62) that are frozen in all simulated plans and not included in the above Figure)



2017 Enacted House Plan Districts (6 Districts) (This county grouping includes 3 Special Master Districts (HD-57, HD-61, and HD-62) that are frozen in all simulated plans and not included in the above Figure)



Figure 138: House Simulation Set 2: Democratic Vote Share of the Enacted and Computer-Simulated Districts

2017 Enacted House Plan Districts (6 Districts)

(This county grouping includes 3 Special Master Districts (HD-57, HD-61, and HD-62) that are frozen in all simulated plans and not included in the above Figure)



2017 Enacted House Plan Districts (6 Districts) (