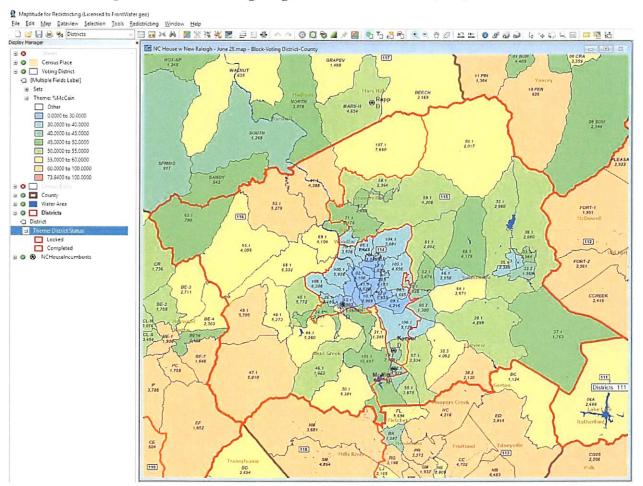

re of the partisan implications of these district lines and the municipal splits that they entailed.



Figure 27: Partisan Targeting in House Districts 108, 109, 110 and 111

<sup>&</sup>lt;sup>31</sup> Cooper Report, pp. 97-98.

#### House Districts 114, 115, and 116

These three districts are located in the western part of the state and spiral around Asheville, the largest city in the region. As I illustrated in my previous report, the current lines unnecessarily split municipalities and even a college campus in order to further partisan aims.<sup>32</sup> As the map from Dr. Hofeller's hard drive indicates, Dr. Hofeller drew these lines with full awareness of their partisan implications. Note, in particular, how the blue areas at the center of the map are all contained within HD-114.



Figure 28: Partisan Targeting in House Districts 114, 115, and 116

In sum, contrary to the assertions of Drs. Hood, Johnson, and Brunell, the mapmaker (i.e., Dr. Hofeller) was not constrained or prevented from using partisanship in drawing the House and

<sup>&</sup>lt;sup>32</sup> Cooper Report, pp. 99-102.

Senate districts at issue. He created an index of partisan voting patterns down to the VTD level and applied this scoring to craft each district boundary. The presence of this partisan scoring system indicates that Dr. Hofeller had full knowledge of the partisan implications of his districting decisions.

#### Lewis' Assumptions Regarding African-American Representation

On pages 19-22 of his report, Dr. Lewis creates a model to estimate the minimum African-American percentage of t