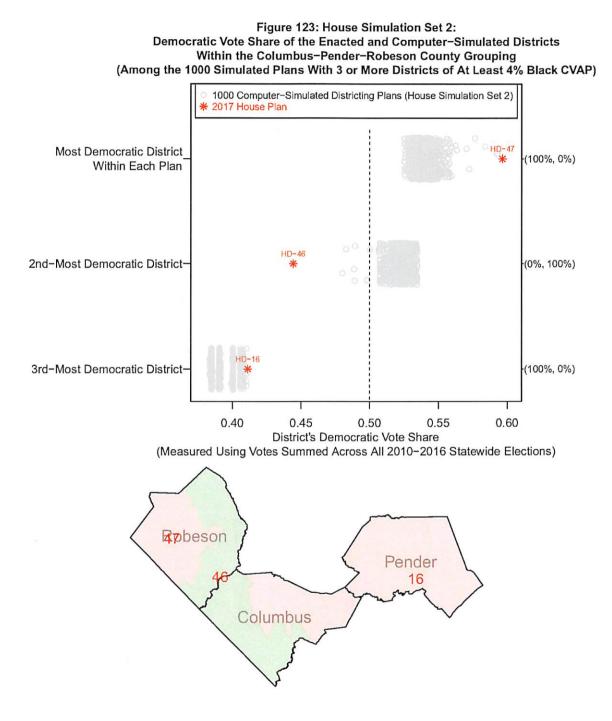

ast 18% Black CVAP)

 Most Democratic District

 Within Each Plan

 Most Democratic District

 Within Each Plan

 Image: A construct District

 Image: A construct D construct District

 Image: A construct D construct D

(0%, 100%)

0.65

Figure 119: House Simulation Set 1:



(Measured Using Votes Summed Across All 2010–2016 Statewide Elections)

0.50

0.55

District's Democratic Vote Share

0.60

0.45

2017 Enacted House Plan Districts (3 Districts)



2017 Enacted House Plan Districts (3 Districts)

Figure 124: House Simulation Set 2: Democratic Vote Share of the Enacted and Computer-Simulated Districts Within the Columbus-Pender-Robeson County Grouping (Among the 250 Simulated Plans With 2 or More Districts of At Least 26% Black CVAP)



2017 Enacted House Plan Districts (3 Districts)



2017 Enacted House Plan Districts (3 Districts)

(Among the 1000 Simulated Plans With 4 or More Districts of At Least 13% Black CVAP) 1000 Computer-Simulated Districting Plans (House Simulation Set 2) 2017 House Plan HD-42 Most Democratic District (94%, 3.5%) Within Each Plan HD-43 2nd-Most Democratic District-\* (100%, 0%) HD-44 3rd-Most Democratic District-(44.7%, 55.3%) HD-45 4th-Most Democratic District-(0%, 100%) \* Т 0.45 0.50 0.55 0.60 0.65 0.70 0.75 District's Democratic Vote Share (Measured Using Votes Summed Across All 2010-2016 Statewide Elections) 42 43 Cumberl 245d 44

Figure 125: House Simulation Set 2: Democratic Vote Share of the Enacted and Computer-Simulated Districts Within the Cumberland County Grouping (Among the 1000 Simulated Plane With 4 or Marc Districts of At Lo