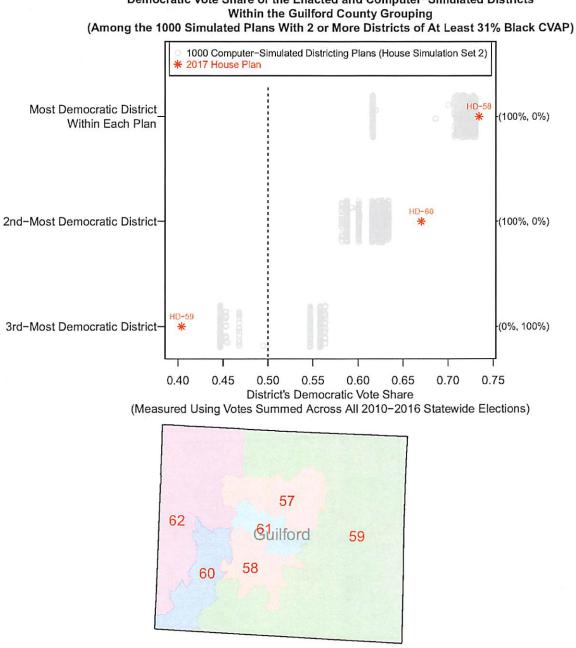

ted and Computer-Simulated Districts Within the Guilford County Grouping (Among the 1000 Simulated Plans With 3 or More Districts of At Least 5% Black CVAP)



2017 Enacted House Plan Districts (6 Districts)

(This county grouping includes 3 Special Master Districts (HD-57, HD-61, and HD-62) that are frozen in all simulated plans and not included in the above Figure)







2017 Enacted House Plan Districts (6 Districts)

(This county grouping includes 3 Special Master Districts (HD-57, HD-61, and HD-62) that are frozen in all simulated plans and not included in the above Figure)



2017 Enacted House Plan Districts (6 Districts) (This county grouping includes 3 Special Master Districts (HD-57, HD-61, and HD-62) that are frozen in all simulated plans and not included in the above Figure)



Figure 138: House Simulation Set 2: Democratic Vote Share of the Enacted and Computer-Simulated Districts

2017 Enacted House Plan Districts (6 Districts)

(This county grouping includes 3 Special Master Districts (HD-57, HD-61, and HD-62) that are frozen in all simulated plans and not included in the above Figure)



2017 Enacted House Plan Districts (6 Districts) (This county grouping includes 3 Special Master Districts (HD-57, HD-61, and HD-62) that are frozen in all simulated plans and not included in the above Figure)





(This county grouping includes 3 Special Master Districts (HD-57, HD-61, and HD-62) that are frozen in all simulated plans and not included in the above Figure)

.

.

Figure 141: House Simulation Set 2: Democratic Vote Share of the Enacted and Computer-Simulated