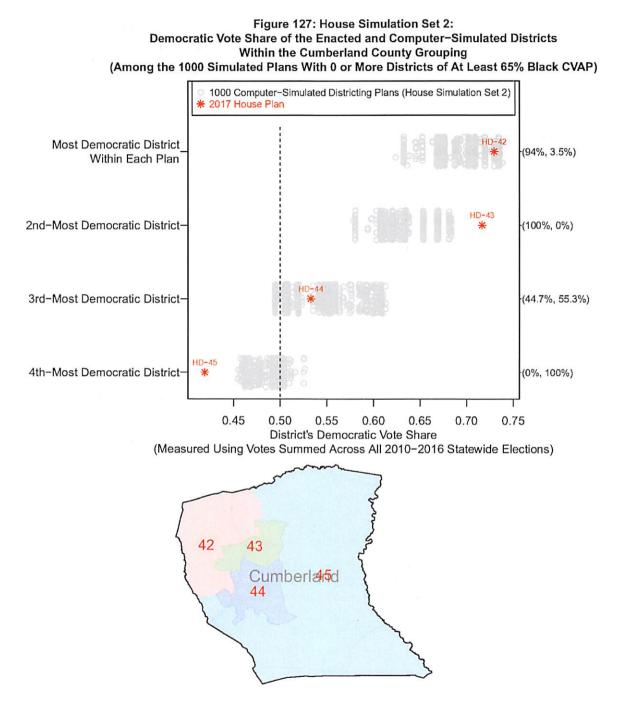

13% Black CVAP) 1000 Computer-Simulated Districting Plans (House Simulation Set 2) 2017 House Plan HD-42 Most Democratic District (94%, 3.5%) Within Each Plan HD-43 2nd-Most Democratic District-\* (100%, 0%) HD-44 3rd-Most Democratic District-(44.7%, 55.3%) HD-45 4th-Most Democratic District-(0%, 100%) \* Т 0.45 0.50 0.55 0.60 0.65 0.70 0.75 District's Democratic Vote Share (Measured Using Votes Summed Across All 2010-2016 Statewide Elections) 42 43 Cumberl 245d 44

Figure 125: House Simulation Set 2: Democratic Vote Share of the Enacted and Computer-Simulated Districts Within the Cumberland County Grouping (Among the 1000 Simulated Plane With 4 or Marc Districts of At Logst 12% Plank CVA

2017 Enacted House Plan Districts (4 Districts)



2017 Enacted House Plan Districts (4 Districts)



2017 Enacted House Plan Districts (4 Districts)



2017 Enacted House Plan Districts (5 Districts)

## Figure 129: House Simulation Set 2: Democratic Vote Share of the Enacted and Computer-Simulated Districts Within the Forsyth-Yadkin County Grouping (Among the 705 Simulated Plans With 1 or More Districts of At Least 42% Black CVAP)



2017 Enacted House Plan Districts (5 Districts)

Democratic Vote Share of the Enacted and Computer-Simulated Districts Within the Franklin-Nash County Grouping (Among the 1000 Simulated Plans With 2 or More Districts of At Least 12% Black CVAP) 1000 Computer-Simulated Districting Plans (House Simulation Set 2) \* 2017 House Plan HD-25 Most Democratic District (100%, 0%) \* Within Each Plan HD-7 2nd-Most Democratic District-(0%, 100%) 0.44 0.46 0.48 0.50 0.