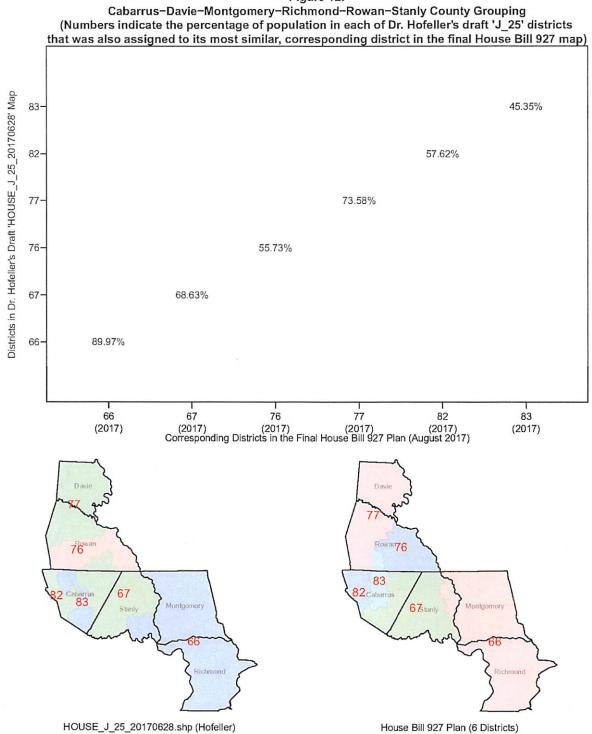

oth of the districts in Dr. Hofeller's map for this county grouping are perfectly identical to HD-2 and HD-32 in the General Assembly's House Bill 927.



HOUSE\_J\_25\_20170628.shp (Hofeller)

House Bill 927 Plan (2 Districts)

*Lenoir-Pitt County Grouping:* As detailed in Figure 10, this county grouping contains three districts (HD-8, HD-9, and HD-12), and all three districts in Dr. Hofeller's map for this county grouping are perfectly identical to these three districts in the General Assembly's House Bill 927.



Figures 11-16 below show the remaining House county groupings that were changed in 2017 and contain more than one district. As can be seen, these groupings also contain districts that substantially overlap with the final versions of those districts.

. :

•

.\*



Figure 11:



Figure 12:







Figure 15: **Guilford County Grouping** 



House Bill 927 Plan (6 Districts)



Figure 16: Wake County Grouping

### Dr. Hofeller's Draft Senate Map of June 24, 2017

In a folder named "NC Senate J-24001.bak.zip",<sup>2</sup> Dr. Hofeller saved a draft Senate map that was last modified on June 24, 2017 (hereinafter: "the draft Senate map"). This draft Senate map contained numerous redrawn districts that are identical or nearly identical to the final districts in the General Assembly's Senate Bill 691. In other words, these districts were changed from the previous 2011 Senate Plan, and Dr. Hofeller had already drawn the General Assembly's final version or a near-final version of these districts in his June 24, 2017 draft Senate map. Below, I describe these districts by