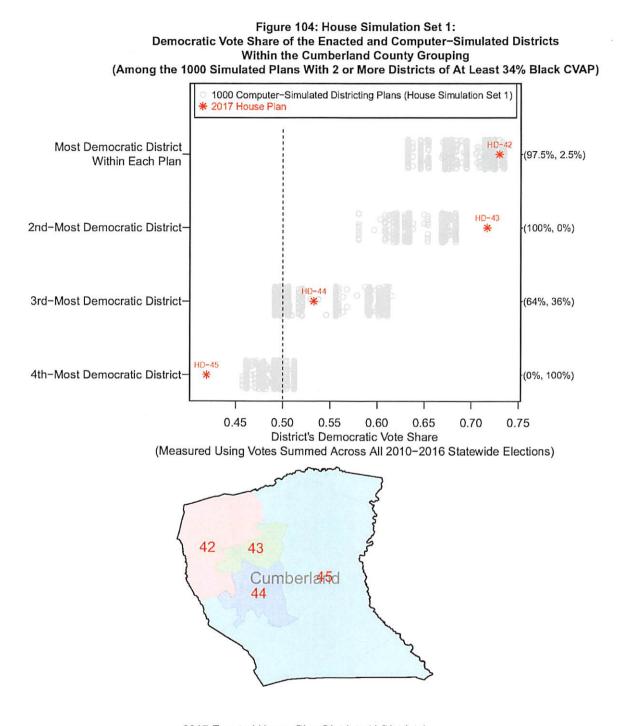

t 26% Black CVAP)



2017 Enacted House Plan Districts (3 Districts)

Democratic Vote Share of the Enacted and Computer-Simulated Districts Within the Cumberland County Grouping (Among the 1000 Simulated Plans With 4 or More Districts of At Least 13% Black CVAP) 1000 Computer-Simulated Districting Plans (House Simulation Set 1) 2017 House Plan Most Democratic District HD-42 (97.5%, 2.5%) Within Each Plan HD-43 2nd-Most Democratic District-(100%, 0%) \* HD-44 3rd-Most Democratic District-(64%, 36%) HD-45 4th-Most Democratic District-(0%, 100%) \* 0.45 0.50 0.55 0.60 0.65 0.70 0.75 District's Democratic Vote Share (Measured Using Votes Summed Across All 2010-2016 Statewide Elections) 42 43 Cumberl 245d 44

Figure 103: House Simulation Set 1:

2017 Enacted House Plan Districts (4 Districts)



2017 Enacted House Plan Districts (4 Districts)

Figure 105: House Simulation Set 1: Democratic Vote Share of the Enacted and Computer-Simulated Districts Within the Cumberland County Grouping (Among the 1000 Simulated Plans With 0 or More Districts of At Least 65% Black CVAP)



2017 Enacted House Plan Districts (4 Districts)





2017 Enacted House Plan Districts (5 Districts)

#### Figure 107: House Simulation Set 1: Democratic Vote Share of the Enacted and Computer-Simulated Districts Within the Forsyth-Yadkin County Grouping (Among the 927 Simulated Plans With 1 or More Districts of At Least 42% Black CVAP)



2017 Enacted House Plan Districts (5 Districts)

Figure 108: House Simulation Set 1: Democratic Vote Share of the Enacted and Computer–Simulated Districts Within the Franklin–