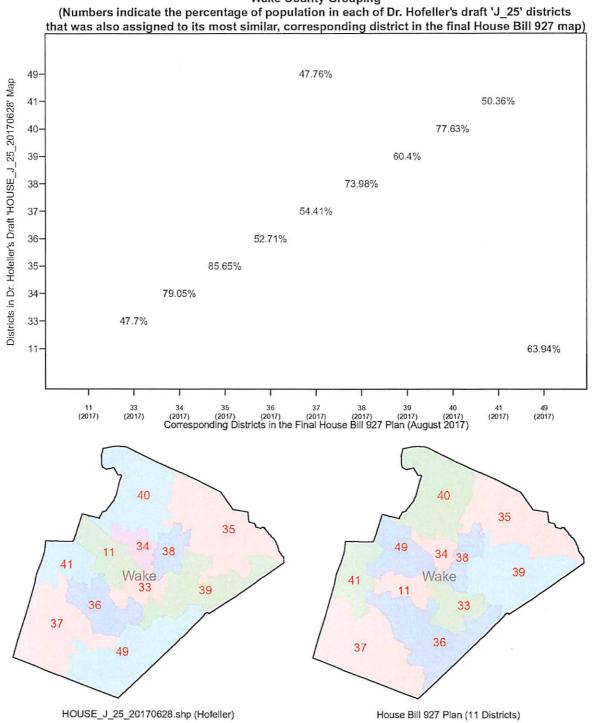

and HD-32 in the General Assembly's House Bill 927.



HOUSE\_J\_25\_20170628.shp (Hofeller)

House Bill 927 Plan (2 Districts)

*Lenoir-Pitt County Grouping:* As detailed in Figure 10, this county grouping contains three districts (HD-8, HD-9, and HD-12), and all three districts in Dr. Hofeller's map for this county grouping are perfectly identical to these three districts in the General Assembly's House Bill 927.



Figures 11-16 below show the remaining House county groupings that were changed in 2017 and contain more than one district. As can be seen, these groupings also contain districts that substantially overlap with the final versions of those districts.

. :

•

.\*



Figure 11:



Figure 12:







Figure 15: **Guilford County Grouping** 



House Bill 927 Plan (6 Districts)



Figure 16: Wake County Grouping

### Dr. Hofeller's Draft Senate Map of June 24, 2017

In a folder named "NC Senate J-24001.bak.zip",<sup>2</sup> Dr. Hofeller saved a draft Senate map that was last modified on June 24, 2017 (hereinafter: "the draft Senate map"). This draft Senate map contained numerous redrawn districts that are identical or nearly identical to the final districts in the General Assembly's Senate Bill 691. In other words, these districts were changed from the previous 2011 Senate Plan, and Dr. Hofeller had already drawn the General Assembly's final version or a near-final version of these districts in his June 24, 2017 draft Senate map. Below, I describe these districts by county grouping:

*The Alamance–Guilford–Randolph County Grouping:* As detailed in Figure 17, all f