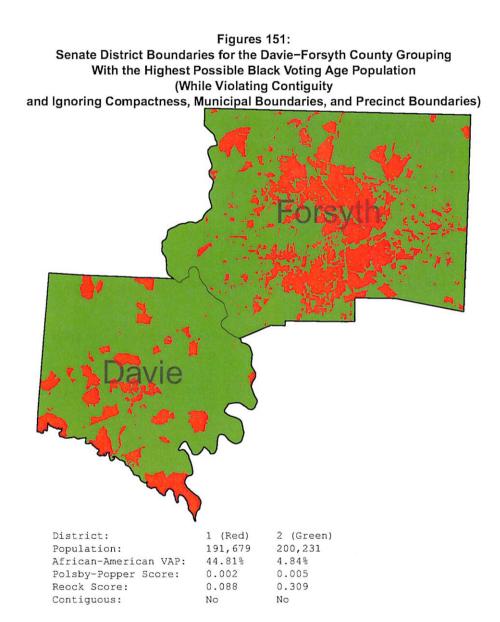

t heavily-African-American unassigned census block to District 1. These census blocks were assigned to the district regardless of whether doing so would violate geographic contiguity and other non-partisan criteria. This iterative process of assigning the most heavily-African-American census blocks continued until District 1's population had just surpassed the 191,665 minimum Senate district population for the Davie-Forsyth grouping. This process resulted in a population-compliant Senate district whose BVAP is only 44.81%, as illustrated in Figure 151.

Hence, I concluded that, even if one were to ignore districting criteria such as geographic contiguity and compactness, it is numerically impossible to form a majority-African-American Senate district in the Davie-Forsyth county grouping.



*County Groupings Not Analyzed by Dr. Lewis:* Finally, I analyze the following question: Among the county groupings not included in Dr. Lewis' report, in which county groupings does the most heavily African-American district have a significantly higher Black CVAP under the simulated plans than under the enacted plan?

For the 2017 House Plan, I find that in five county groupings, the most heavily African-American district within the grouping under the 2017 House Plan contains a lower Black CVAP than under all or most of the computer-simulated plans in both House Simulation Set 1 and Set 2. For each of these five county groupings, Figures 152 to 161 display the Black CVAP of each district under the 2017 House Plan and under the computer-simulated plans. In each figure, the districts withi