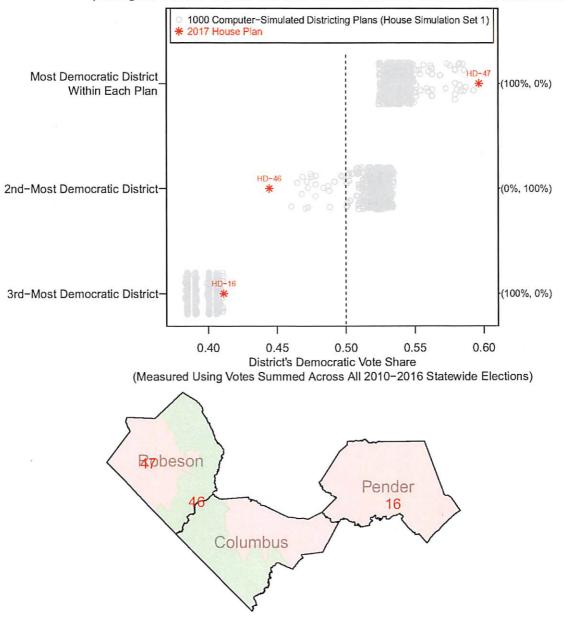

2 districts. Each of these Figures focuses on a different Black CVAP threshold that Dr. Lewis estimated for a particular county grouping. These Figures reveal that when I analyze only the simulated House plans that match or exceed the 2017 House Plan's number of districts satisfying Dr. Lewis' Black CVAP thresholds, the 2017 House Plan contains districts that are partisan outliers, compared to the computer-simulated districts, in all of the county groupings for which Dr. Lewis' estimated a Black CVAP threshold and that I analyzed in my opening report. Figure 101: House Simulation Set 1: Democratic Vote Share of the Enacted and Computer-Simulated Districts Within the Columbus-Pender-Robeson County Grouping (Among the 1000 Simulated Plans With 3 or More Districts of At Least 4% Black CVAP)



2017 Enacted House Plan Districts (3 Districts)

Figure 102: House Simulation Set 1: Democratic Vote Share of the Enacted and Computer-Simulated Districts Within the Columbus-Pender-Robeson County Grouping (Among the 565 Simulated Plans With 2 or More Districts of At Least 26% Black CVAP)



2017 Enacted House Plan Districts (3 Districts)

Democratic Vote Share of the Enacted and Computer-Simulated Districts Within the Cumberland County Grouping (Among the 1000 Simulated Plans With 4 or More Districts of At Least 13% Black CVAP) 1000 Computer-Simulated Districting Plans (House Simulation Set 1) 2017 House Plan Most Democratic District HD-42 (97.5%, 2.5%) Within Each Plan HD-43 2nd-Most Democratic District-(100%, 0%) \* HD-44 3rd-Most Democratic District-(64%, 36%) HD-45 4th-Most Democrat