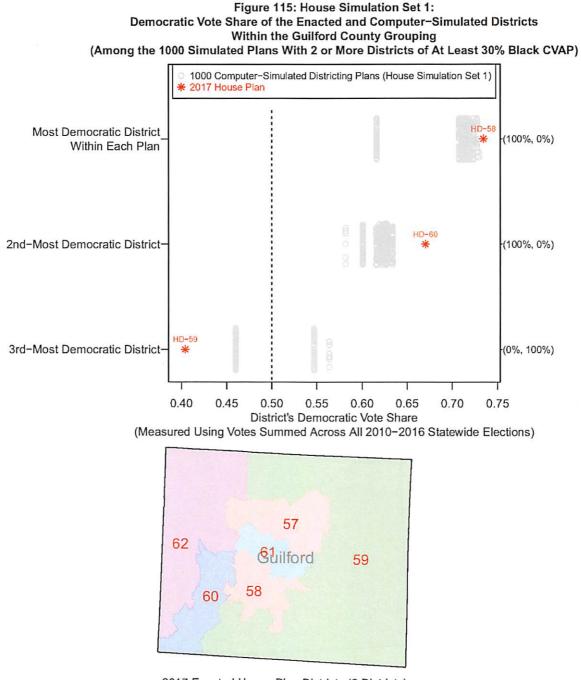

Plan Districts (2 Districts)







2017 Enacted House Plan Districts (2 Districts)

Figure 113: House Simulation Set 1: Democratic Vote Share of the Enacted and Computer-Simulated Districts Within the Guilford County Grouping (Among the 1000 Simulated Plans With 3 or More Districts of At Least 23% Black CVAP) 1000 Computer-Simulated Districting Plans (House Simulation Set 1) 2017 House Plan HD-58 Most Democratic District (100%, 0%) Within Each Plan HD-60 2nd-Most Democratic District-(100%, 0%) HD-59 3rd-Most Democratic District-(0%, 100%) 0.40 0.45 0.50 0.55 0.60 0.65 0.70 0.75 District's Democratic Vote Share (Measured Using Votes Summed Across All 2010-2016 Statewide Elections) 57 62 Guilford 59 58 60







that are frozen in all simulated plans and not included in the above Figure)



2017 Enacted House Plan Districts (6 Districts) (This county grouping includes 3 Special Master Districts (HD-57, HD-61, and HD-62) that are frozen in all simulated plans and not included in the above Figure)



Figure 116: House Simulation Set 1: Democratic Vote Share of the Enacted and Computer-Simulated Districts

2017 Enacted House Plan Districts (6 Districts)

(This county grouping includes 3 Special Master Districts (HD-57, HD-61, and HD-62) that are frozen in all simulated plans and not included in the above Figure)



2017 Enacted House Plan Districts (6 Districts) (This county grouping includes 3 Special Master Districts (HD-57, HD-61, and HD-62) that are frozen in all simulated plans and not included in the above Figure)





(This county grouping includes 3 Special Master Dist