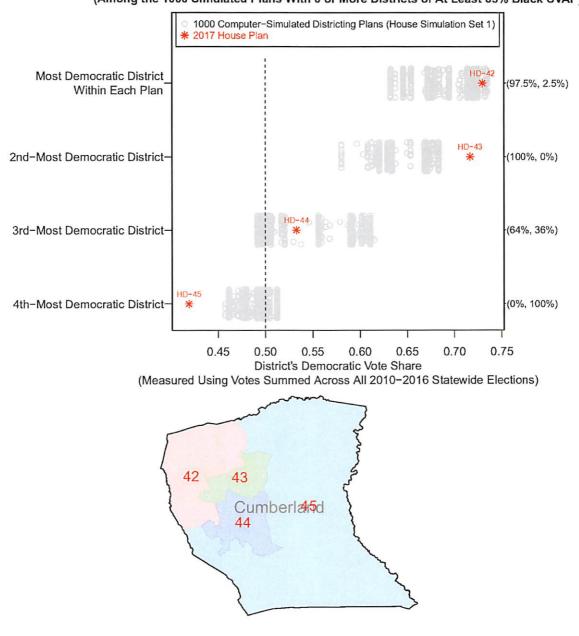

lated Districting Plans (House Simulation Set 1) 2017 House Plan Most Democratic District HD-42 (97.5%, 2.5%) Within Each Plan HD-43 2nd-Most Democratic District-(100%, 0%) \* HD-44 3rd-Most Democratic District-(64%, 36%) HD-45 4th-Most Democratic District-(0%, 100%) \* 0.45 0.50 0.55 0.60 0.65 0.70 0.75 District's Democratic Vote Share (Measured Using Votes Summed Across All 2010-2016 Statewide Elections) 42 43 Cumberl 245d 44

Figure 103: House Simulation Set 1:

2017 Enacted House Plan Districts (4 Districts)



2017 Enacted House Plan Districts (4 Districts)

Figure 105: House Simulation Set 1: Democratic Vote Share of the Enacted and Computer-Simulated Districts Within the Cumberland County Grouping (Among the 1000 Simulated Plans With 0 or More Districts of At Least 65% Black CVAP)



2017 Enacted House Plan Districts (4 Districts)





2017 Enacted House Plan Districts (5 Districts)

#### Figure 107: House Simulation Set 1: Democratic Vote Share of the Enacted and Computer-Simulated Districts Within the Forsyth-Yadkin County Grouping (Among the 927 Simulated Plans With 1 or More Districts of At Least 42% Black CVAP)



2017 Enacted House Plan Districts (5 Districts)

Figure 108: House Simulation Set 1: Democratic Vote Share of the Enacted and Computer–Simulated Districts Within the Franklin–Nash County Grouping (Among the 1000 Simulated Plans With 2 or More Districts of At Least 12% Black CVAP)



2017 Enacted House Plan Districts (2 Districts)

Figure 109: House Simulation Set 1: Democratic Vote Share of the Enacted and Computer-Simulated Districts Within the Frankl