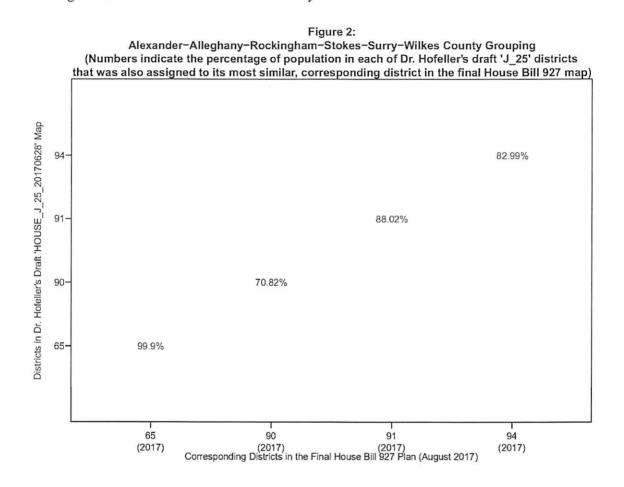

in Dr. Hofeller's draft House map is also assigned to HD-100 in the General Assembly's House Bill 927. Finally, 93.51% of the population of District 104 in Dr. Hofeller's draft House map is also assigned to HD-104 in the General Assembly's House Bill 927.

<sup>&</sup>lt;sup>1</sup> The full filepath of this folder's location is: C\Seagate Dashboard 2.0\TOSHIBA-PC\toshiba\Backup\f7bc3748d314-4cc2-a86b-ea77894bb5b2\20170628\_120524\_toshibaInc2724\C\MPRwork\NCPlans\NC House J-25 Backups\NC House J-25003.bak.zip



Figure 1: Mecklenburg County Grouping

*The Alexander–Alleghany–Rockingham–Stokes–Surry–Wilkes County Grouping:* As detailed in Figure 2, 99.9% of the population in District 65 in Dr. Hofeller's draft House map is also assigned to HD-65 in the General Assembly's House Bill 927.





HOUSE\_J\_25\_20170628.shp (Hofeller)

House Bill 927 Plan (4 Districts)

**Bladen-Greene-Harnett-Johnston-Lee-Sampson-Wayne County Grouping:** As detailed in Figure 3, most of the districts in Dr. Hofeller's draft House map in this county grouping are identical or nearly identical to districts in the General Assembly's House Bill 927. District 51 in Dr. Hofeller's draft House map is perfectly identical to HD-51 in the General Assembly's House Bill 927. Districts 10, 21, 22, and 53 each overlap by over 94% with the same-numbered district in the General Assembly's House Bill 927.





House Bill 927 Plan (7 Districts)

*Caswell-Orange County Grouping:* As detailed in Figure 4, this county grouping contains two districts (HD-50 and HD-56), and both districts in Dr. Hofeller's map are nea