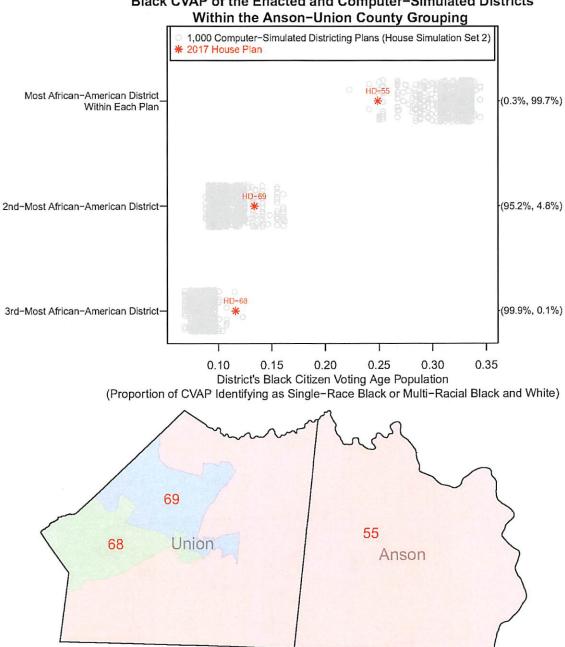

use Simulation Set 2)

2) The Anson-Union county grouping: Figure 153 (House Simulation Set 1) and Figure 158 (House Simulation Set 2)

 The Cleveland-Gaston county grouping: Figure 154 (House Simulation Set 1) and Figure 159 (House Simulation Set 2)

4) The Columbus-Pender-Robeson county grouping: Figure 155 (House Simulation Set 1) and Figure 160 (House Simulation Set 2)

5) The Duplin-Onslow county grouping: Figure 156 (House Simulation Set 1) and Figure 161 (House Simulation Set 2)



2017 Enacted House Plan Districts (2 Districts)



2017 Enacted House Plan Districts (3 Districts)





2017 Enacted House Plan Districts (4 Districts)



2017 Enacted House Plan Districts (3 Districts)



2017 Enacted House Plan Districts (3 Districts)



2017 Enacted House Plan Districts (2 Districts)



Figure 158: House Simulation Set 2: Black CVAP of the Enacted and Computer-Simulated Districts Within the Anson-Union County Grouping

2017 Enacted House Plan Districts (3 Districts)





2017 Enacted House Plan Districts (4 Districts)





2017 Enacted House Plan Districts (3 Districts)



#### **Response to Dr. Thomas Brunell's Criticisms Regarding the Computer Simulations:**

First, Dr. Brunell criticizes my computer simulation algorithm for not considering race, "which means that some unknown number of these districts are unsuitable due to noncompliance with Section 2 of the Voting Rights Act" (p. 4, Brunell Rebuttal Report of April 30, 2019). However, the General Assembly's Adopted Criteria explicitly prohibited any consideration of racial information, and my computer algorithm ther