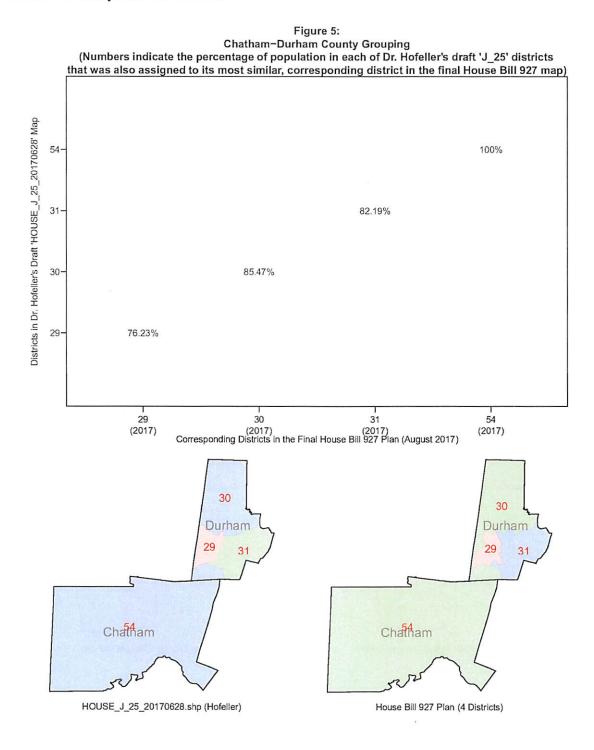

7. Meanwhile, 96.89% of the population of District 56 in Dr. Hofeller's draft House map is also assigned to HD-50 in the General Assembly's House Bill 927. The only difference between the draft House map's version and the General Assembly's final version of these districts is that a small neighborhood in the northwestern portion of Chapel Hill (containing Homestead Park) was shifted from District 56 in the draft House map to HD-50 of the General Assembly's House Bill 927.





*Chatham-Durham County Grouping:* As detailed in Figure 5, District 54 in the draft House map is perfectly identical to HD-54 in the General Assembly's House Bill 927. That is, 100% of the population of District 54 in Dr. Hofeller's draft House map is also assigned to HD-54 in the General Assembly's House Bill 927.



*Columbus-Pender-Robeson County Grouping:* As detailed in Figure 6, District 16 in the draft House map is nearly identical to HD-16 in the General Assembly's House Bill 927. Specifically, 93.63% of the population of District 16 in Dr. Hofeller's draft map is also assigned to HD-16 in the General Assembly's House Bill 927.



*Duplin-Onslow County Grouping:* As detailed in Figure 7, this county grouping contains three districts (HD-4, HD-14, and HD-15), and all three districts in Dr. Hofeller's map for this county grouping are virtually identical to these three districts in the General Assembly's House Bill 927. Specifically, 100% of the population in District 4 in Dr. Hofeller's draft House map is also assigned to HD-4 in the General Assembly's House Bill 927, 100% of the population of D