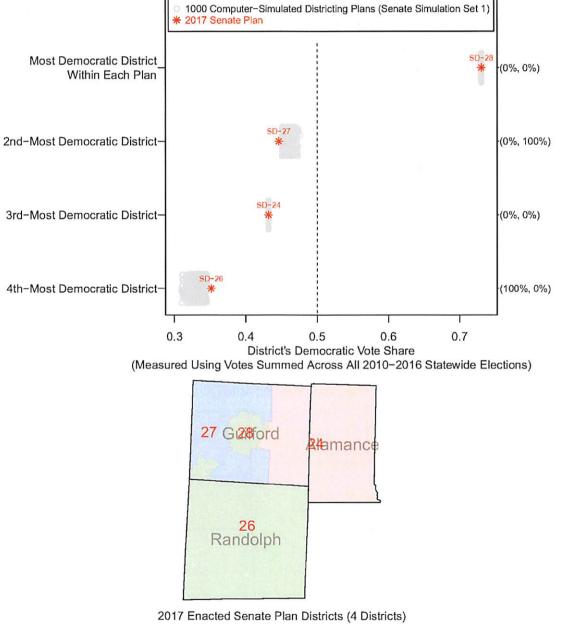

Alamance-Guilford-Randolph county grouping. These Figures show that the 2017 Senate Plan districts in this grouping contain partisan outliers compared to the partisan distribution of districts in the computer-simulated plans, and this conclusion is not altered if we consider only the simulated plans that match the 2017 Senate Plan's number of districts satisfying Dr. Lewis' Black CVAP threshold.



(This county grouping includes 2 Special Master Districts (SD-24 and SD-28) that are frozen in all simulated plans and included in the above Figure)

Figure 146: Senate Simulation Set 1: Democratic Vote Share of the Enacted and Computer–Simulated Districts Within the Alamance–Guilford–Randolph County Grouping (Among the 1000 Simulated Plans With 1 or More Districts of At Least 41% Black CVAP)



(This county grouping includes 2 Special Master Districts (SD-24 and SD-28) that are frozen in all simulated plans and included in the above Figure)

Figure 147: Senate Simulation Set 2: Democratic Vote Share of the Enacted and Computer–Simulated Districts Within the Alamance–Guilford–Randolph County Grouping (Among the 1000 Simulated Plans With 2 or More Districts of At Least 22% Black CVAP)





Figure 148: Senate Simulation Set 2: Democratic Vote Share of the Enacted and Computer–Simulated Districts Within the Alamance–Guilford–Randolph County Grouping (Among the 1000 Simulated Plans With 1 or More Districts of At Least 41% Black CVAP)



2017 Enacted Senate Plan Districts (4 Districts) (This county grouping includes 2 Special Master Districts (SD-24 and SD-28) that are frozen in all