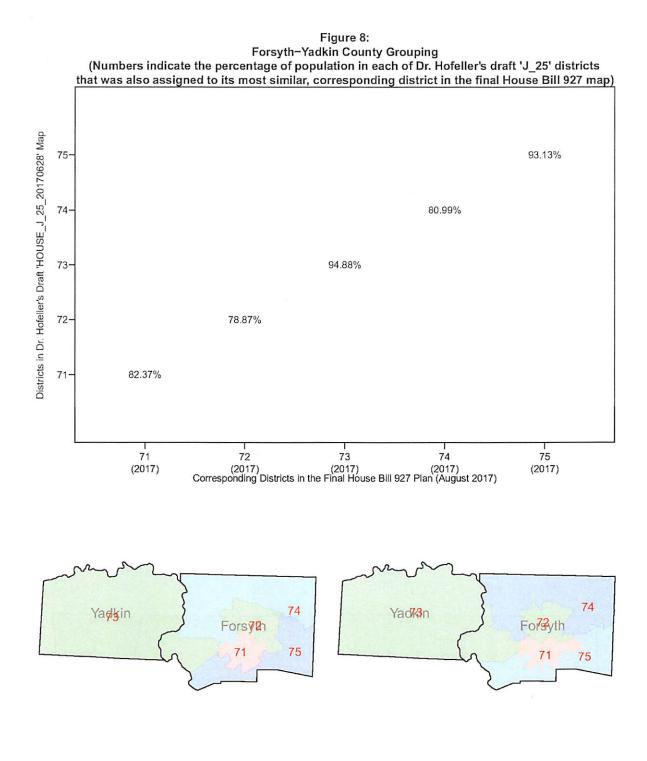

. The only difference between the draft House map's version and the General Assembly's final version of these districts is that a small, unpopulated portion of District 15 in Dr. Hofeller's draft House map was shifted to HD-14 of the General Assembly's House Bill 927.



*Forsyth-Yadkin County Grouping:* As detailed in Figure 8, two of the districts in Dr. Hofeller's draft House map in this county grouping are nearly identical to two districts in the General Assembly's House Bill 927. Specifically, 94.88% of the population of District 73 in Dr. Hofeller's draft House map is also assigned to HD-73 in the General Assembly's House Bill 927. Meanwhile, 93.13% of the population of District 75 in Dr. Hofeller's draft House map is also assigned to HD-75 in the General Assembly's House Bill 927.



HOUSE\_J\_25\_20170628.shp (Hofeller)

House Bill 927 Plan (5 Districts)

*The Granville-Person-Vance-Warren County Grouping:* As detailed in Figure 9, both of the districts in Dr. Hofeller's map for this county grouping are perfectly identical to HD-2 and HD-32 in the General Assembly's House Bill 927.



HOUSE\_J\_25\_20170628.shp (Hofeller)

House Bill 927 Plan (2 Districts)

*Lenoir-Pitt County Grouping:* As detailed in Figure 10, this county grouping contains three districts (HD-8, HD-9, and HD-12), and all three districts in Dr. Hofeller's map for this county grouping are perfectly identical to these three districts in the General Assembly's House Bill 927.



Figures 11-16 below show the remaining House county groupings that were changed in 2017 and contain more than one district.