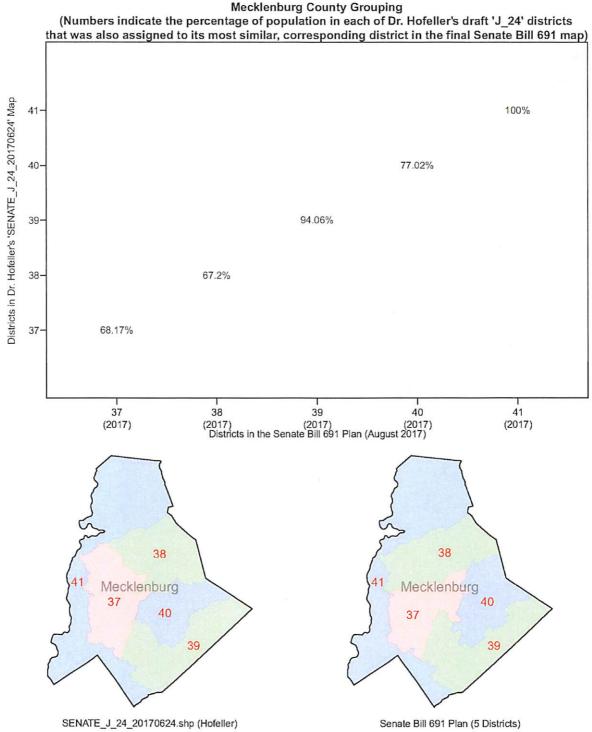

percentage of population in each of Dr. Hofeller's draft 'J\_24' districts

*Mecklenburg County Grouping:* As detailed in Figure 24, this county grouping contains two districts in Dr. Hofeller's draft Senate map that are identical or nearly identical to two of the final districts in the General Assembly's Senate Bill 691. Specifically, 100% of the population of District 41 in Dr. Hofeller's draft Senate map is also assigned to SD-41 in the General Assembly's Senate Bill 691; the only differences between District 41 in Dr. Hofeller's draft Senate map and SD-41 in the General Assembly's Senate Bill 691 involve a small, unpopulated area. Meanwhile, 94.06% of the population of District 39 in Dr. Hofeller's draft Senate map is also assigned to SD-39 in the General Assembly's Senate Bill 691.



# Dr. Hofeller Had Racial Data for His Draft Districts, Including after the Adopted Criteria's Passage:

As detailed above, Dr. Hood and Dr. Thornton argue in their rebuttal reports that the General Assembly followed the 2017 Adopted Criteria in producing the 2017 House and Senate Plans. One of the 2017 Adopted Criteria includes the following discussion of racial data:

"No Consideration of Racial Data. Data identifying the race of individuals or voters shall not be used in the drawing of legislative districts in the 2017 House and Senate plans." (2017 House and Senate Plans Criteria, August 10, 2017).

Subsequent statements by Senator Ralph Hise clarified this criterion. During an August 24, 2017 hearing of the Senate Redistricting Committee, Senator Hise claimed that, pursuant to this