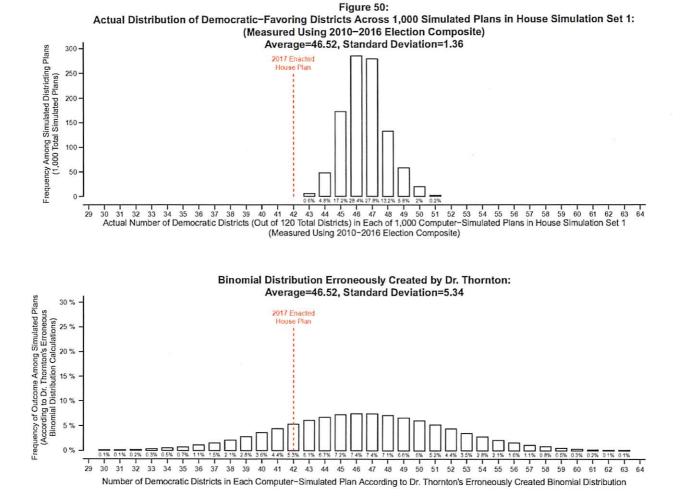

ndard deviation led Dr. Thornton to reach the clearly erroneous conclusion that the difference between the 2017 Senate Plan (18 Democratic districts) and the average computer-simulated plan (19.86 Democratic districts) is less than one standard deviation. In reality, the difference between the 2017 Senate Plan and the average computer-simulated plan is 3.15 standard deviations, when using the 1,000 simulated plans' actual standard deviation of 0.69. If one were to use the standard deviation of the simulated plans to establish statistical significance, a difference of 3.15 standard deviations would allow us to conclude, with over 99% statistical certainty, that the 2017 Senate Plan has significantly more Republican seats than the average computer-simulated plan in Senate Simulation Set 2.









In sum, the binomial distributions created by Dr. Thornton have no relation to any of the actual computer-simulated plans. Dr. Thornton's binomial distributions model North Carolina's legislative elections as if every single one of the 120 House seats were elected by independently flipping a coin that with a 61% probability of choosing a Republican and 39% probability of choosing a Democrat (Table 5, Thornton Rebuttal Report of May 7, 2019), and as if every single one of the 50 Senate seats were elected by independently flipping a coin that has a 60% probability of choosing a Republican and a 40% probability of choosing a Democrat. Dr. Thornton openly acknowledges that her binomial distribution models district-level election outcomes as independent coin flips (Para. 66-67, Thornton