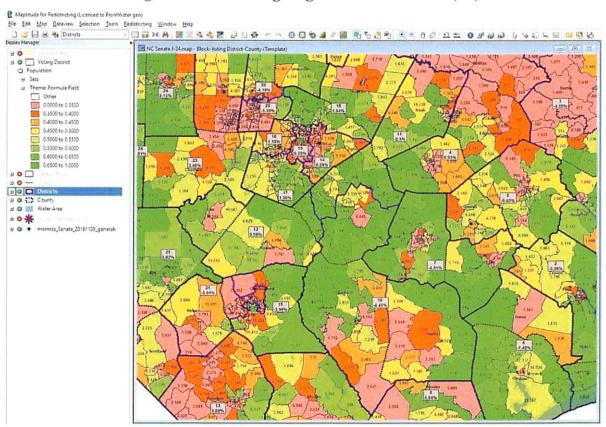

a map depicting Senate Districts 10, 11, and 12 from Dr. Hofeller's files. Recall that this cluster, located to the south and east of Raleigh, should have at least one district that is competitive.<sup>7</sup> Yet because the existing map combines Democratic voters around Rocky Mount with Republican strongholds in Johnston County, this cluster is home to three virtual locks for the Republican Party.<sup>8</sup> Although Dr. Hofeller's partisanship scores were based on a more complex formula than the measure of partisanship I utilized in my original report, his scores track well with my analysis of the partisan composition of this Senate cluster. This screenshot indicates that Dr. Hofeller clearly was aware of the partisan implications of these district boundaries as he constructed them.



Figure 3: Partisan Targeting in Senate Districts 10, 11, and 12

<sup>&</sup>lt;sup>7</sup> April 8, 2019 report of Dr. Christopher Cooper (hereinafter, "Cooper Report"), p. 33.

<sup>&</sup>lt;sup>8</sup> Cooper Report, pp. 32-34.

### Senate Districts 14, 15, 16, 17, and 18

The next map shows Senate Districts 14, 15, 16, 17, and 18. As I detailed in my original report, these district boundaries, contained within Wake and Franklin counties, pack Democrats into three districts, allowing the two remaining districts to stay competitive.<sup>9</sup> The screenshot below illustrates that Dr. Hofeller was drawing these district lines with precision and with knowledge of their partisan implications. Note how all of the most Democratic VTDs are packed into Senate Districts 14, 15, and 16, with