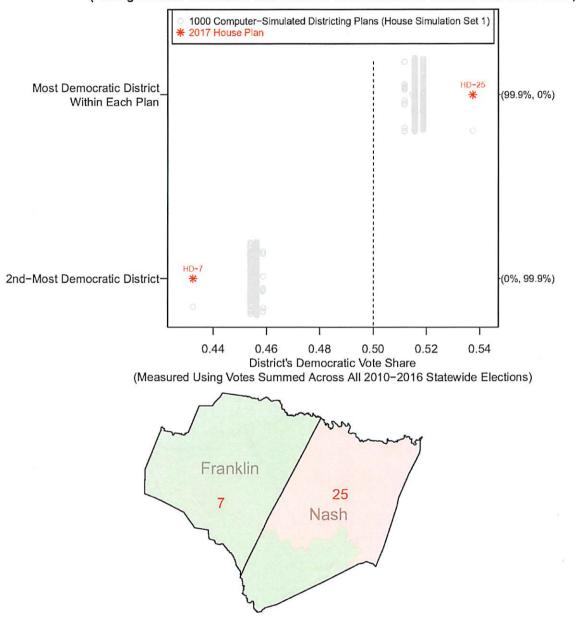

e of the Enacted and Computer-Simulated Districts Within the Cumberland County Grouping (Among the 1000 Simulated Plans With 0 or More Districts of At Least 65% Black CVAP)



2017 Enacted House Plan Districts (4 Districts)





2017 Enacted House Plan Districts (5 Districts)

#### Figure 107: House Simulation Set 1: Democratic Vote Share of the Enacted and Computer-Simulated Districts Within the Forsyth-Yadkin County Grouping (Among the 927 Simulated Plans With 1 or More Districts of At Least 42% Black CVAP)



2017 Enacted House Plan Districts (5 Districts)

Figure 108: House Simulation Set 1: Democratic Vote Share of the Enacted and Computer–Simulated Districts Within the Franklin–Nash County Grouping (Among the 1000 Simulated Plans With 2 or More Districts of At Least 12% Black CVAP)



2017 Enacted House Plan Districts (2 Districts)

Figure 109: House Simulation Set 1: Democratic Vote Share of the Enacted and Computer-Simulated Districts Within the Franklin-Nash County Grouping (Among the 1000 Simulated Plans With 1 or More Districts of At Least 40% Black CVAP)



2017 Enacted House Plan Districts (2 Districts)



2017 Enacted House Plan Districts (2 Districts)







2017 Enacted House Plan Districts (2 Districts)

Figure 113: House Simulation Set 1: Democratic Vote Share of the Enacted and Computer-Simulated Districts Within the Guilford County Grouping (Among the 1000 Simulated Plans With 3 or More Districts of At Least 23% Black CVAP) 1000 Computer-Simulated Districting Plans (House Simulation Set 1) 2017 House Plan HD-58 Most Democratic District (100%, 0%) Within