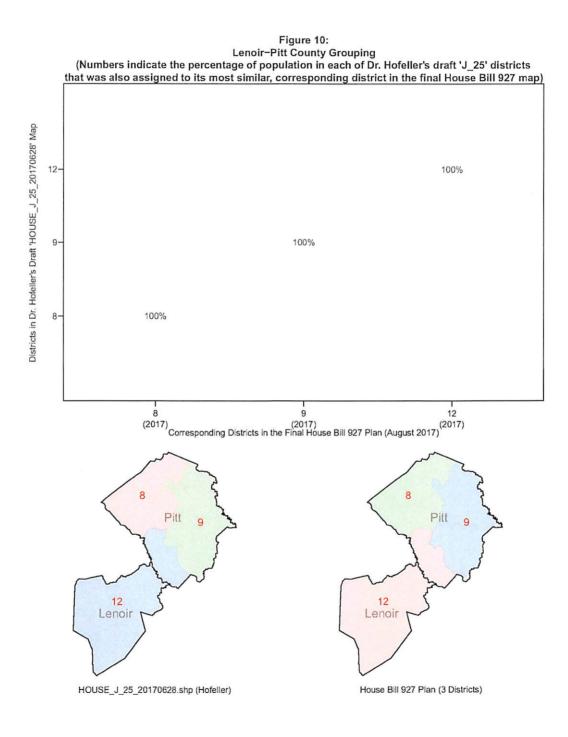

lation of District 75 in Dr. Hofeller's draft House map is also assigned to HD-75 in the General Assembly's House Bill 927.



HOUSE\_J\_25\_20170628.shp (Hofeller)

House Bill 927 Plan (5 Districts)

*The Granville-Person-Vance-Warren County Grouping:* As detailed in Figure 9, both of the districts in Dr. Hofeller's map for this county grouping are perfectly identical to HD-2 and HD-32 in the General Assembly's House Bill 927.



HOUSE\_J\_25\_20170628.shp (Hofeller)

House Bill 927 Plan (2 Districts)

*Lenoir-Pitt County Grouping:* As detailed in Figure 10, this county grouping contains three districts (HD-8, HD-9, and HD-12), and all three districts in Dr. Hofeller's map for this county grouping are perfectly identical to these three districts in the General Assembly's House Bill 927.



Figures 11-16 below show the remaining House county groupings that were changed in 2017 and contain more than one district. As can be seen, these groupings also contain districts that substantially overlap with the final versions of those districts.

. :

•

.\*



Figure 11:



Figure 12:







Figure 15: **Guilford County Grouping** 



House Bill 927 Plan (6 Districts)



Figure 16: Wake County Grouping

### Dr. Hofeller's Draft Senate Map of June 24, 2017

In a folder named "NC Senate J-24001.bak.zip",<sup>2</sup> Dr. Hofeller saved a draft Senate map that was last modified on June 24, 2017 (hereinafter: "the draft Senate map"). This draft Senate map contained numerous redrawn districts that are identical or nearly identical to the final districts in the General Assembly's Senate Bi