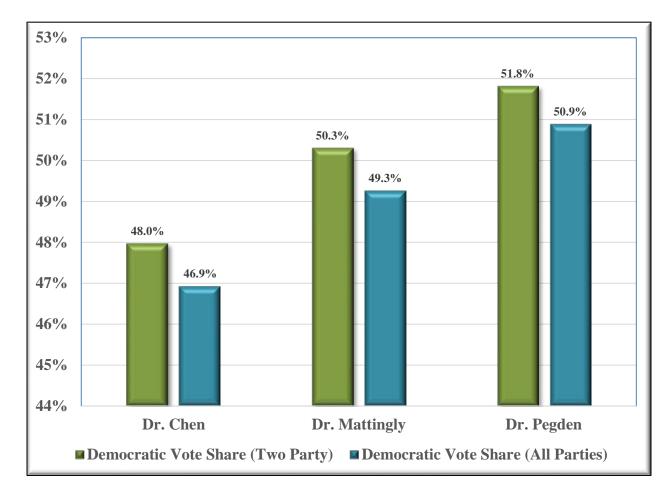

rkeley Research Group (BRG), a consulting firm specializing in the application of economic, econometric, and statistical analysis to litigation, regulatory compliance, and risk assessment matters, among other specialties. BRG experts have analyzed data for matters involving firms in many sectors, government entities, as well as institutions of higher education and research. My fields of special interest include computer analysis of large databases, applied econometrics and statistical analysis.

2. I received doctoral and master's degrees in economics from The Florida State University, and a bachelor's degree from the University of Central Florida in economics and political science.

3. I am a member of the American Economic Association and the National Association of Forensic Economics.



# Figure 1—Average Democratic Vote Share Among Statewide Elections Included by Each Expert Preparing Simulations

# III. Assumptions/Criteria Utilized by the Three Plaintiffs' Experts Deviate from the Actual Criteria Relied Upon for the 2017 Enacted Map

31. Each of the three Plaintiffs' experts deviate from the criteria utilized when constructing the 2017 enacted map. As a consequence, one should not expect that their simulations would contain a map identical to the enacted map or even be "close" to the enacted map. If the simulations had used the exact criteria of the 2017 enacted map, then we would anticipate that if the space of compliant maps was properly sampled, the enacted map or something close to it would have been among the simulations. Only then can one properly evaluate the