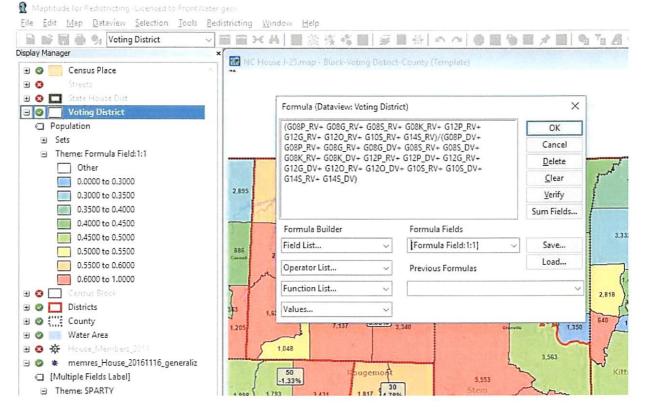

ns.



Figure 7: Partisan Targeting in Senate Districts 37, 38, 39, 40, and 41

<sup>&</sup>lt;sup>12</sup> Cooper Report, pp. 46-48.

#### Partisan Intent in the Creation of 2017 House Maps

In the House, Dr. Hofeller employed a slightly different coloring system, although one that comports more readily with most people's notions of partisanship colors. Here VTDs with scores of 0-.30 are shaded dark blue, indicating a VTD that leans most heavily towards the Democratic Party. His color-coding then moves in increments of five-hundredths (.30-.35, .35-40, .40-45, .45-.50, .55-.55, .55-.60) until .60. Scores of .60-1.00 are shaded bright red, indicating the most Republicanleaning VTDs.<sup>13</sup>

Figure 8: Partisan Formula Field for 2017 House Redistricting from Dr. Hofeller's Hard Drive



<sup>&</sup>lt;sup>13</sup> The 2017 House maps depicted here are all from the "NC House J-25" plan saved on August 7, 2017. The file path for the (2017) NC House J-25 plan depicted in this section is: ES0007C\C\Seagate Dashboard 2.0\TOSHIBA-PC\toshiba\Backup\f7bc3748-d314-4cc2-a86b-

ea77894bb5b2\20170807\_211230\_toshibaInc3011\C\MPRwork\NCPlans\NC House J-25 Backups\NC House J-25003.bak.zip

## House Districts 2 and 32

House Districts 2 and 32 are located on North Carolina's northern border, north and northeast of Durham. The current district lines place the Democratic areas of Granville County in HD-32, creating one heavily Democratic district and one Republican district (HD-2).<sup>14</sup> The figure below presents a screenshot from Dr. Hofeller's files illustrating the partisan s