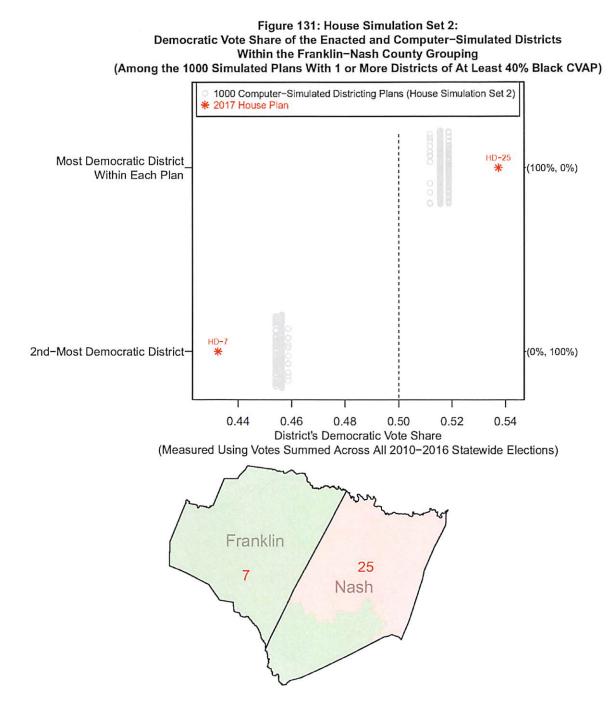

the Forsyth-Yadkin County Grouping (Among the 705 Simulated Plans With 1 or More Districts of At Least 42% Black CVAP)



2017 Enacted House Plan Districts (5 Districts)

Democratic Vote Share of the Enacted and Computer-Simulated Districts Within the Franklin-Nash County Grouping (Among the 1000 Simulated Plans With 2 or More Districts of At Least 12% Black CVAP) 1000 Computer-Simulated Districting Plans (House Simulation Set 2) \* 2017 House Plan HD-25 Most Democratic District (100%, 0%) \* Within Each Plan HD-7 2nd-Most Democratic District-(0%, 100%) 0.44 0.46 0.48 0.50 0.52 0.54 District's Democratic Vote Share (Measured Using Votes Summed Across All 2010-2016 Statewide Elections) Franklin 25 7 Nash

Figure 130: House Simulation Set 2:

2017 Enacted House Plan Districts (2 Districts)



2017 Enacted House Plan Districts (2 Districts)



2017 Enacted House Plan Districts (2 Districts)



2017 Enacted House Plan Districts (2 Districts)

## Figure 134: House Simulation Set 2: Democratic Vote Share of the Enacted and Computer-Simulated Districts Within the Guilford County Grouping (Among the 1000 Simulated Plans With 3 or More Districts of At Least 5% Black CVAP)



2017 Enacted House Plan Districts (6 Districts)

(This county grouping includes 3 Special Master Districts (HD-57, HD-61, and HD-62) that are frozen in all simulated plans and not included in the above Figure)







2017 Enacted House Plan Districts (6 Districts)

(This county grouping includes 3 Special Master Districts (HD-57, HD-61, and HD-62) that are frozen in all simulated plans and not included in the ab