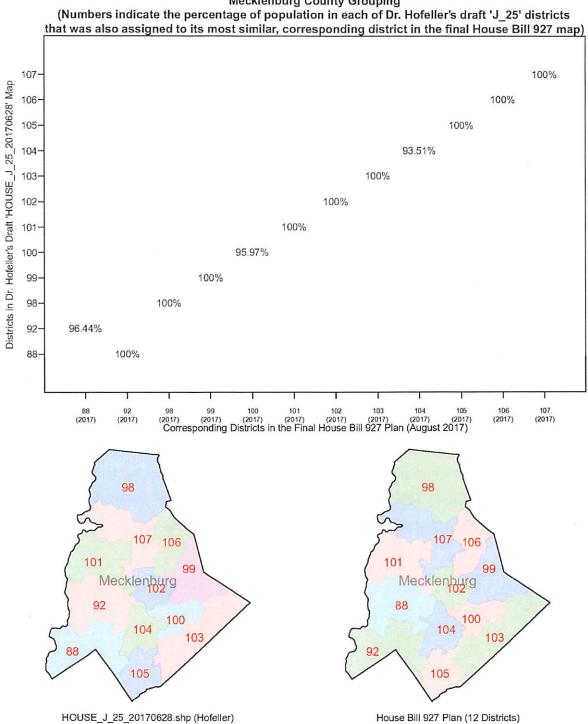

ll 927, but the boundaries of these two districts are perfectly identical. Meanwhile, 96.44% of the population of District 92 in Dr. Hofeller's draft House map is also assigned to SD-88 in the General Assembly's House Bill 927. Additionally, 95.97% of the population of District 100 in Dr. Hofeller's draft House map is also assigned to HD-100 in the General Assembly's House Bill 927. Finally, 93.51% of the population of District 104 in Dr. Hofeller's draft House map is also assigned to HD-104 in the General Assembly's House Bill 927.

<sup>&</sup>lt;sup>1</sup> The full filepath of this folder's location is: C\Seagate Dashboard 2.0\TOSHIBA-PC\toshiba\Backup\f7bc3748d314-4cc2-a86b-ea77894bb5b2\20170628\_120524\_toshibaInc2724\C\MPRwork\NCPlans\NC House J-25 Backups\NC House J-25003.bak.zip



Figure 1: Mecklenburg County Grouping

*The Alexander–Alleghany–Rockingham–Stokes–Surry–Wilkes County Grouping:* As detailed in Figure 2, 99.9% of the population in District 65 in Dr. Hofeller's draft House map is also assigned to HD-65 in the General Assembly's House Bill 927.





HOUSE\_J\_25\_20170628.shp (Hofeller)

House Bill 927 Plan (4 Districts)

**Bladen-Greene-Harnett-Johnston-Lee-Sampson-Wayne County Grouping:** As detailed in Figure 3, most of the districts in Dr. Hofeller's draft House map in this county grouping are identical or nearly identical to districts in the General Assembly's House Bill 927. District 51 in Dr. Hofeller's draft House map is perfectly identical to HD-51 in the General Assembly's House Bill 927. Districts 10, 21, 22, and 53 each overlap by over 94% wi