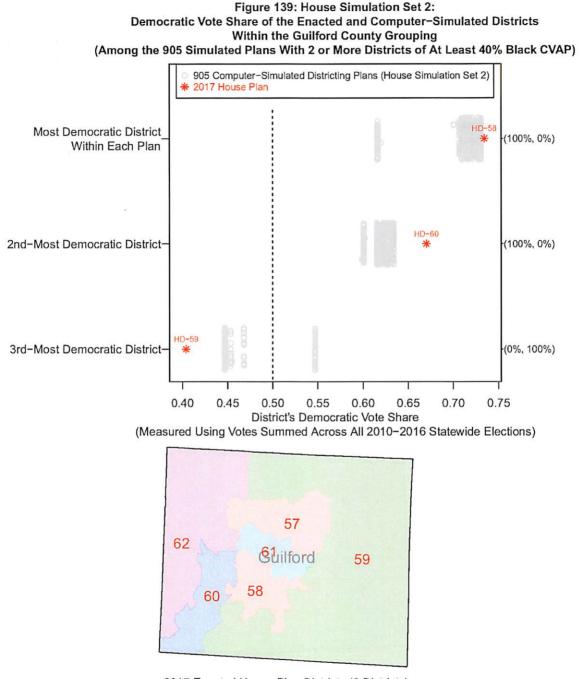

lated plans and not included in the above Figure)







2017 Enacted House Plan Districts (6 Districts)

(This county grouping includes 3 Special Master Districts (HD-57, HD-61, and HD-62) that are frozen in all simulated plans and not included in the above Figure)



2017 Enacted House Plan Districts (6 Districts) (This county grouping includes 3 Special Master Districts (HD-57, HD-61, and HD-62) that are frozen in all simulated plans and not included in the above Figure)



Figure 138: House Simulation Set 2: Democratic Vote Share of the Enacted and Computer-Simulated Districts

2017 Enacted House Plan Districts (6 Districts)

(This county grouping includes 3 Special Master Districts (HD-57, HD-61, and HD-62) that are frozen in all simulated plans and not included in the above Figure)



2017 Enacted House Plan Districts (6 Districts) (This county grouping includes 3 Special Master Districts (HD-57, HD-61, and HD-62) that are frozen in all simulated plans and not included in the above Figure)





(This county grouping includes 3 Special Master Districts (HD-57, HD-61, and HD-62) that are frozen in all simulated plans and not included in the above Figure)

.

.

Figure 141: House Simulation Set 2: Democratic Vote Share of the Enacted and Computer-Simulated Districts Within the Lenoir-Pitt County Grouping (Among the 1000 Simulated Plans With 3 or More Districts of At Least 18% Black CVAP)



2017 Enacted House Plan Districts (3 Districts)



2017 Enacted House Plan Districts (3 Districts)

Dr. Lewis' Black CVAP Threshold Estimates for the Alamance-Guilford-Randolph County