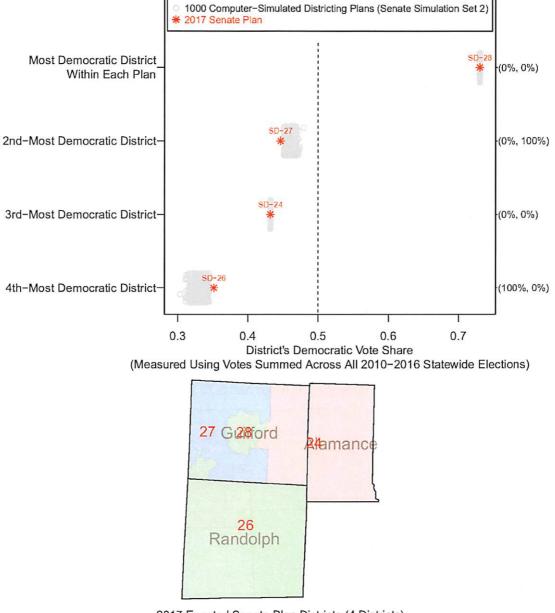

(This county grouping includes 2 Special Master Districts (SD-24 and SD-28) that are frozen in all simulated plans and included in the above Figure)

Figure 146: Senate Simulation Set 1: Democratic Vote Share of the Enacted and Computer–Simulated Districts Within the Alamance–Guilford–Randolph County Grouping (Among the 1000 Simulated Plans With 1 or More Districts of At Least 41% Black CVAP)



(This county grouping includes 2 Special Master Districts (SD-24 and SD-28) that are frozen in all simulated plans and included in the above Figure)

Figure 147: Senate Simulation Set 2: Democratic Vote Share of the Enacted and Computer–Simulated Districts Within the Alamance–Guilford–Randolph County Grouping (Among the 1000 Simulated Plans With 2 or More Districts of At Least 22% Black CVAP)





Figure 148: Senate Simulation Set 2: Democratic Vote Share of the Enacted and Computer–Simulated Districts Within the Alamance–Guilford–Randolph County Grouping (Among the 1000 Simulated Plans With 1 or More Districts of At Least 41% Black CVAP)



2017 Enacted Senate Plan Districts (4 Districts) (This county grouping includes 2 Special Master Districts (SD-24 and SD-28) that are frozen in all simulated plans and included in the above Figure)

136

| Senate<br>County<br>Grouping<br>(# of<br>Districts): | Election for<br>Which Dr.<br>Lewis<br>Estimates<br>Black CVAP<br>Threshold | Dr. Lewis'<br>Black CVAP<br>Threshold: | Number of<br>Enacted<br>Districts<br>Satisfying Dr.<br>Lewis' Black<br>CVAP<br>Threshold: | Senate Simulation<br>Set 1 Plans With<br>At Least As Many<br>Black CVAP<br>T