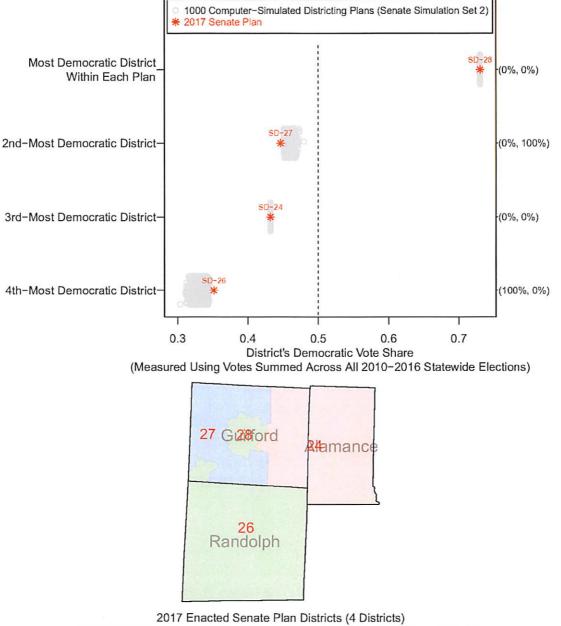

Districts Within the Alamance–Guilford–Randolph County Grouping (Among the 1000 Simulated Plans With 1 or More Districts of At Least 41% Black CVAP)



(This county grouping includes 2 Special Master Districts (SD-24 and SD-28) that are frozen in all simulated plans and included in the above Figure)

Figure 147: Senate Simulation Set 2: Democratic Vote Share of the Enacted and Computer–Simulated Districts Within the Alamance–Guilford–Randolph County Grouping (Among the 1000 Simulated Plans With 2 or More Districts of At Least 22% Black CVAP)





Figure 148: Senate Simulation Set 2: Democratic Vote Share of the Enacted and Computer–Simulated Districts Within the Alamance–Guilford–Randolph County Grouping (Among the 1000 Simulated Plans With 1 or More Districts of At Least 41% Black CVAP)



2017 Enacted Senate Plan Districts (4 Districts) (This county grouping includes 2 Special Master Districts (SD-24 and SD-28) that are frozen in all simulated plans and included in the above Figure)

136

| Senate<br>County<br>Grouping<br>(# of<br>Districts): | Election for<br>Which Dr.<br>Lewis<br>Estimates<br>Black CVAP<br>Threshold | Dr. Lewis'<br>Black CVAP<br>Threshold: | Number of<br>Enacted<br>Districts<br>Satisfying Dr.<br>Lewis' Black<br>CVAP<br>Threshold: | Senate Simulation<br>Set 1 Plans With<br>At Least As Many<br>Black CVAP<br>Threshold<br>Districts as 2017<br>Senate Plan: | Senate<br>Simulation Set 1<br>Plans With More<br>Districts with Dr.<br>Lewis' Black<br>CVAP Threshold<br>than the 2017<br>Senate Plan: | Senate<br>Simulation Set 2<br>Plans With<br>At Least As Many<br>Bl