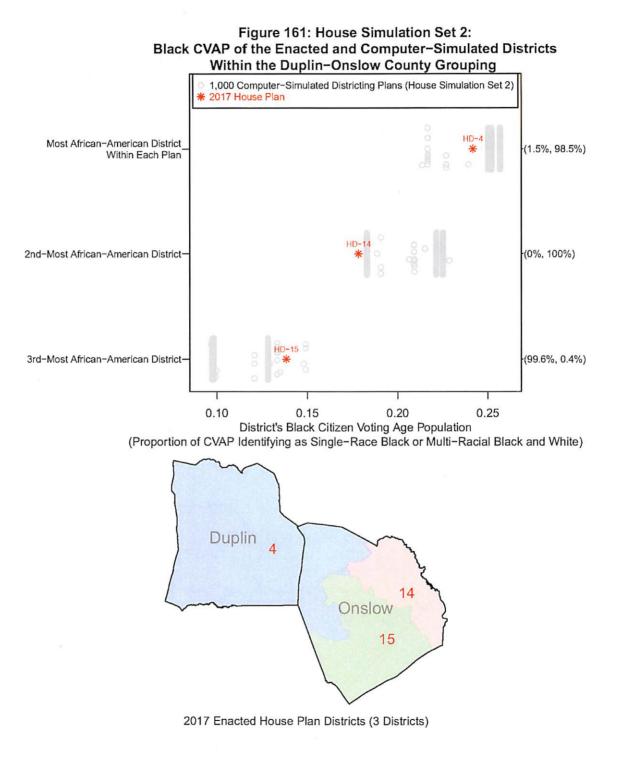

ouping: Figure 155 (House Simulation Set 1) and Figure 160 (House Simulation Set 2)

5) The Duplin-Onslow county grouping: Figure 156 (House Simulation Set 1) and Figure 161 (House Simulation Set 2)



2017 Enacted House Plan Districts (2 Districts)



2017 Enacted House Plan Districts (3 Districts)





2017 Enacted House Plan Districts (4 Districts)



2017 Enacted House Plan Districts (3 Districts)



2017 Enacted House Plan Districts (3 Districts)



2017 Enacted House Plan Districts (2 Districts)



Figure 158: House Simulation Set 2: Black CVAP of the Enacted and Computer-Simulated Districts Within the Anson-Union County Grouping

2017 Enacted House Plan Districts (3 Districts)





2017 Enacted House Plan Districts (4 Districts)





2017 Enacted House Plan Districts (3 Districts)



#### **Response to Dr. Thomas Brunell's Criticisms Regarding the Computer Simulations:**

First, Dr. Brunell criticizes my computer simulation algorithm for not considering race, "which means that some unknown number of these districts are unsuitable due to noncompliance with Section 2 of the Voting Rights Act" (p. 4, Brunell Rebuttal Report of April 30, 2019). However, the General Assembly's Adopted Criteria explicitly prohibited any consideration of racial information, and my computer algorithm therefore ignored racial considerations for this reason.

Second, Dr. Brunell criticizes the computer simulation algorithm for not intentionally "preserving the cores of districts" (p. 3, Brunell Rebuttal Report of April 30, 2019). Dr. Brunell asserts that incumbents "regularly make requests" re