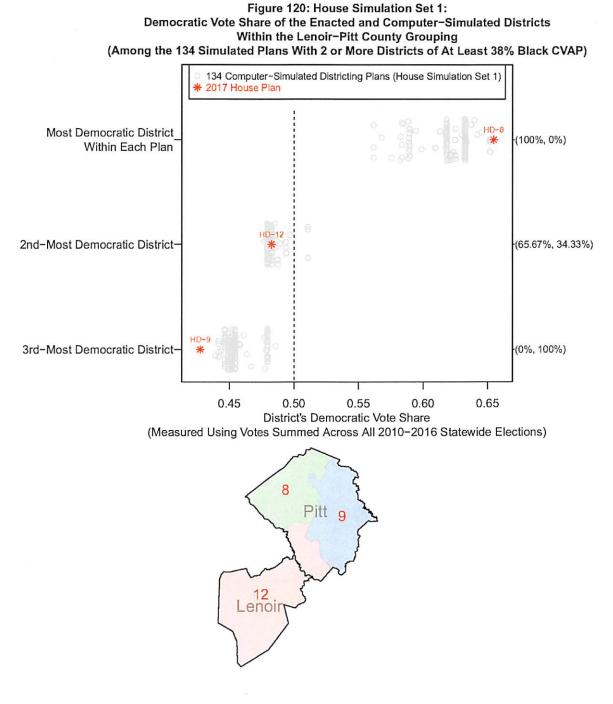

)





(This county grouping includes 3 Special Master Districts (HD-57, HD-61, and HD-62) that are frozen in all simulated plans and not included in the above Figure)

 Democratic Vote Share of the Enacted and Computer-Simulated Districts Within the Lenoir-Pitt County Grouping (Among the 1000 Simulated Plans With 3 or More Districts of At Least 18% Black CVAP)

 Most Democratic District

 Within Each Plan

 Most Democratic District

 Within Each Plan

 Image: A construct District

 Image: A construct D construct District

 Image: A construct D construct D

(0%, 100%)

0.65

Figure 119: House Simulation Set 1:



(Measured Using Votes Summed Across All 2010–2016 Statewide Elections)

0.50

0.55

District's Democratic Vote Share

0.60

0.45

2017 Enacted House Plan Districts (3 Districts)



2017 Enacted House Plan Districts (3 Districts)

Figure 124: House Simulation Set 2: Democratic Vote Share of the Enacted and Computer-Simulated Districts Within the Columbus-Pender-Robeson County Grouping (Among the 250 Simulated Plans With 2 or More Districts of At Least 26% Black CVAP)



2017 Enacted House Plan Districts (3 Districts)



2017 Enacted House Plan Districts (3 Districts)

(Among the 1000 Simulated Plans With 4 or More Districts of At Least 13% Black CVAP) 1000 Computer-Simulated Districting Plans (House Simulation Set 2) 2017 House Plan HD-42 Most Democratic District (94%, 3.5%) Within Each Plan HD-43 2nd-Most Democratic District-\* (100%, 0%) HD-44 3rd-Most Democratic District-(44.7%, 55.3%) HD-45 4th-Most Democratic District-(0%, 100%) \* Т 0.45 0.50 0.55 0.60 0.65 0.