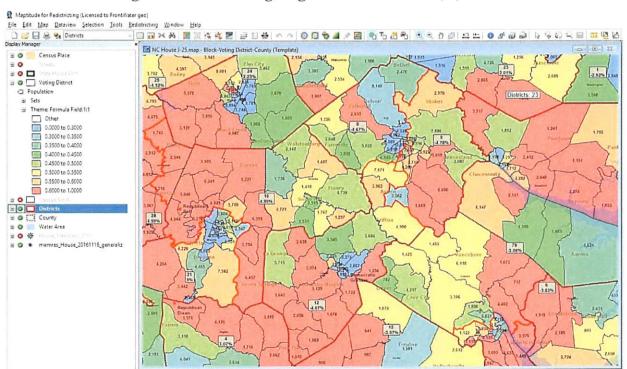

cracking the Democratic voters between those districts. As the shading on the map indicates, Dr. Hofeller knew the partisan consequences of these map boundaries.

Figure 10: Partisan Targeting in House Districts 4, 14, and 15



<sup>&</sup>lt;sup>15</sup> Cooper Report, pp. 55-57.

## House Districts 8, 9, and 12

House Districts 8, 9, and 12 are located in Pitt and Lenoir counties. To create favorable conditions for the Republican Party, the current map packs Democratic areas of Pitt County into HD-8, creating a strong Democratic district there but allowing HD-9 and HD-12 to have a much greater chance of electing Republicans.<sup>16</sup> As the map below shows, Dr. Hofeller knew the consequences of packing all of the bluest VTDs into HD-8, just inside that district's eastern boundary.





<sup>&</sup>lt;sup>16</sup> Cooper Report, pp. 60-63.

## House Districts 11, 33, 34, 35, 36, 37, 38, 39, 40, 41, and 49

Given the number of Democratic voters spread throughout Wake County, this cluster should normally favor the Democrats in all districts. Yet by splitting the City of Raleigh into nine districts, Dr. Hofeller created district lines that allowed three districts to lean towards the Republican Party.<sup>17</sup> As the screenshot from Dr. Hofeller's files demonstrates, the boundaries of these districts, including the Republican-leaning HD-35, HD-36, HD-37, and HD-40, correspond directly with Dr. Hofeller's partisan scoring for the VTDs in this cluster.

Figure 12: Partisan Targeting in House Districts 11, 33, 34, 35, 36, 37, 38, 39, 40, 41, and 49



<sup>17</sup> Coope