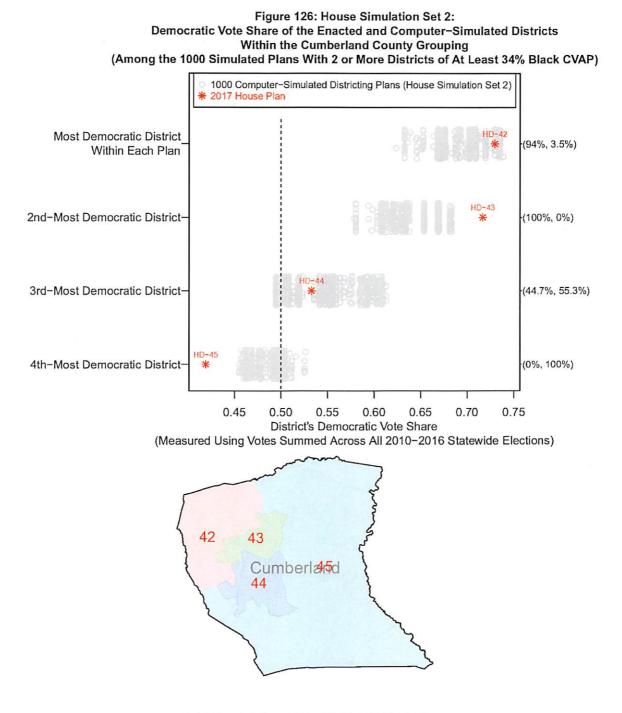

imulated Plans With 4 or More Districts of At Least 13% Black CVAP) 1000 Computer-Simulated Districting Plans (House Simulation Set 2) 2017 House Plan HD-42 Most Democratic District (94%, 3.5%) Within Each Plan HD-43 2nd-Most Democratic District-\* (100%, 0%) HD-44 3rd-Most Democratic District-(44.7%, 55.3%) HD-45 4th-Most Democratic District-(0%, 100%) \* Т 0.45 0.50 0.55 0.60 0.65 0.70 0.75 District's Democratic Vote Share (Measured Using Votes Summed Across All 2010-2016 Statewide Elections) 42 43 Cumberl 245d 44

Figure 125: House Simulation Set 2: Democratic Vote Share of the Enacted and Computer-Simulated Districts Within the Cumberland County Grouping (Among the 1000 Simulated Plane With 4 or Marc Districts of At Logst 12% Plank CVA

2017 Enacted House Plan Districts (4 Districts)



2017 Enacted House Plan Districts (4 Districts)



2017 Enacted House Plan Districts (4 Districts)



2017 Enacted House Plan Districts (5 Districts)

## Figure 129: House Simulation Set 2: Democratic Vote Share of the Enacted and Computer-Simulated Districts Within the Forsyth-Yadkin County Grouping (Among the 705 Simulated Plans With 1 or More Districts of At Least 42% Black CVAP)



2017 Enacted House Plan Districts (5 Districts)

Democratic Vote Share of the Enacted and Computer-Simulated Districts Within the Franklin-Nash County Grouping (Among the 1000 Simulated Plans With 2 or More Districts of At Least 12% Black CVAP) 1000 Computer-Simulated Districting Plans (House Simulation Set 2) \* 2017 House Plan HD-25 Most Democratic District (100%, 0%) \* Within Each Plan HD-7 2nd-Most De