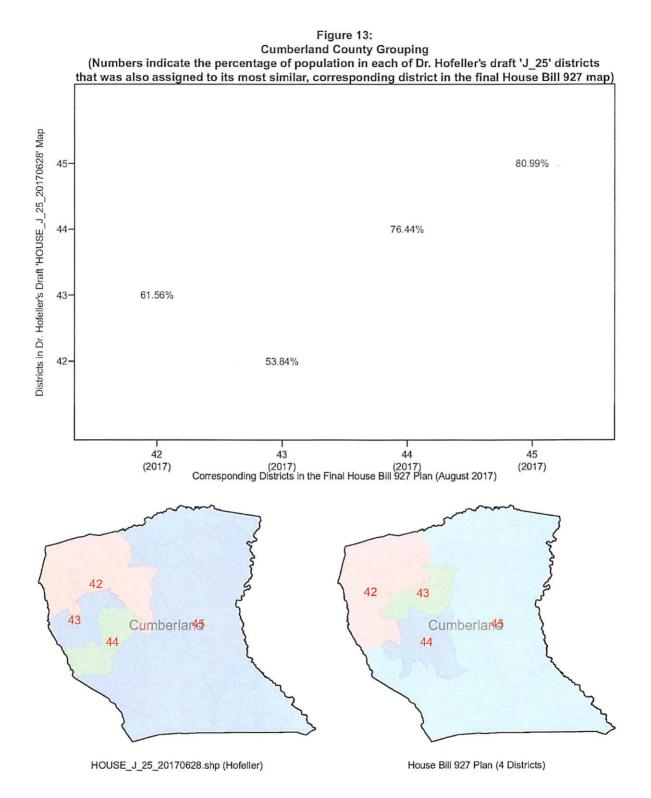

tricts in Dr. Hofeller's map for this county grouping are perfectly identical to HD-2 and HD-32 in the General Assembly's House Bill 927.



HOUSE\_J\_25\_20170628.shp (Hofeller)

House Bill 927 Plan (2 Districts)

*Lenoir-Pitt County Grouping:* As detailed in Figure 10, this county grouping contains three districts (HD-8, HD-9, and HD-12), and all three districts in Dr. Hofeller's map for this county grouping are perfectly identical to these three districts in the General Assembly's House Bill 927.



Figures 11-16 below show the remaining House county groupings that were changed in 2017 and contain more than one district. As can be seen, these groupings also contain districts that substantially overlap with the final versions of those districts.

. :

•

.\*



Figure 11:



Figure 12:







Figure 15: **Guilford County Grouping** 



House Bill 927 Plan (6 Districts)



Figure 16: Wake County Grouping

### Dr. Hofeller's Draft Senate Map of June 24, 2017

In a folder named "NC Senate J-24001.bak.zip",<sup>2</sup> Dr. Hofeller saved a draft Senate map that was last modified on June 24, 2017 (hereinafter: "the draft Senate map"). This draft Senate map contained numerous redrawn districts that are identical or nearly identical to the final districts in the General Assembly's Senate Bill 691. In other words, these districts were changed from the previous 2011 Senate Plan, and Dr. Hofeller had already drawn the General Assembly's final version or a near-final version of these districts in his June 24, 2017 draft Senate map. Below, I describe these districts by county groupin