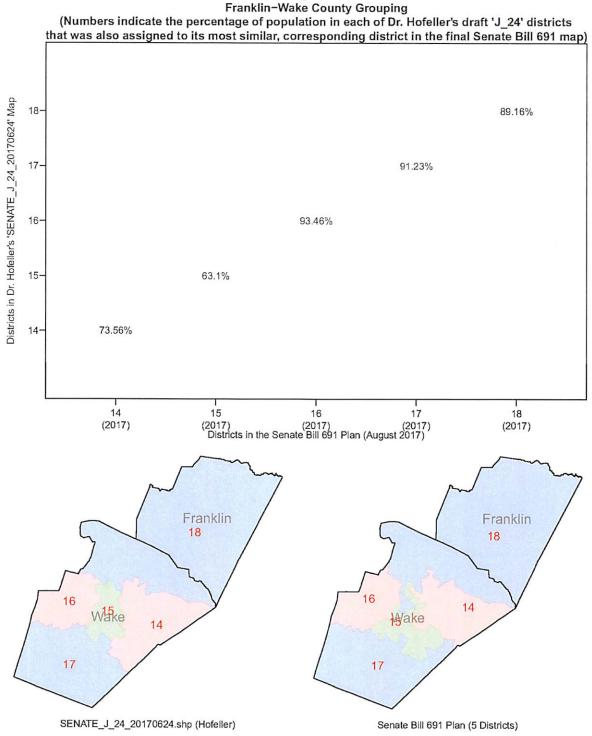

County Grouping:* As detailed in Figure 22, this county grouping contains two districts (SD-20 and SD-22), and both districts in Dr. Hofeller's draft Senate map are 100% identical to these two districts in the General Assembly's Senate Bill 691.



*Franklin–Wake County Grouping:* As detailed in Figure 23, this county grouping contains two districts in Dr. Hofeller's draft Senate map that are nearly identical to two of the final districts in the General Assembly's Senate Bill 691. Specifically, 93.46% of the population of District 16 in Dr. Hofeller's draft Senate map is also assigned to SD-16 in the General Assembly's Senate Bill 691. Meanwhile, 91.23% of the population of District 17 in Dr. Hofeller's draft Senate map is also assigned to SD-16 in the General Assembly's Senate Bill 691.



Figure 23 Franklin-Wake County Grouping (Numbers indicate the percentage of population in each of Dr. Hofeller's draft 'J\_24' districts

*Mecklenburg County Grouping:* As detailed in Figure 24, this county grouping contains two districts in Dr. Hofeller's draft Senate map that are identical or nearly identical to two of the final districts in the General Assembly's Senate Bill 691. Specifically, 100% of the population of District 41 in Dr. Hofeller's draft Senate map is also assigned to SD-41 in the General Assembly's Senate Bill 691; the only differences between District 41 in Dr. Hofeller's draft Senate map and SD-41 in the General Assembly's Senate Bill 691 involve a small, unpopulated area. Meanwhile, 94.06% of the population of District 39 in Dr. Hofeller's draft Senate map is also