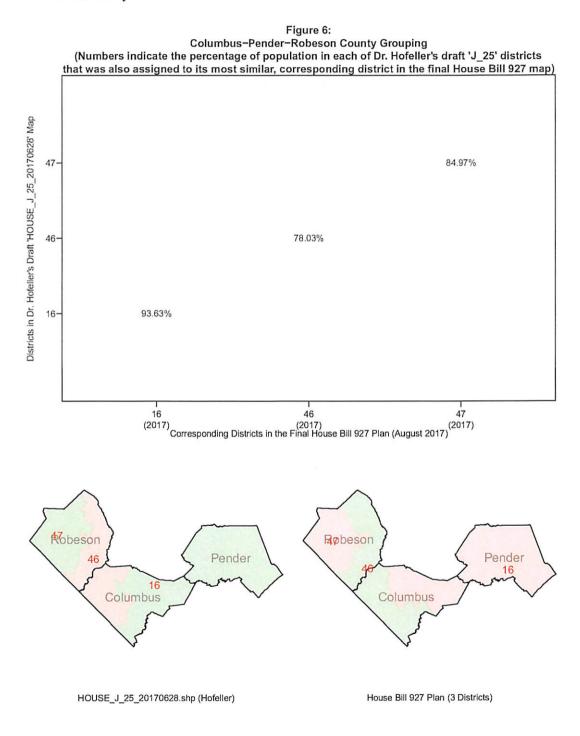

ion of Chapel Hill (containing Homestead Park) was shifted from District 56 in the draft House map to HD-50 of the General Assembly's House Bill 927.





*Chatham-Durham County Grouping:* As detailed in Figure 5, District 54 in the draft House map is perfectly identical to HD-54 in the General Assembly's House Bill 927. That is, 100% of the population of District 54 in Dr. Hofeller's draft House map is also assigned to HD-54 in the General Assembly's House Bill 927.



*Columbus-Pender-Robeson County Grouping:* As detailed in Figure 6, District 16 in the draft House map is nearly identical to HD-16 in the General Assembly's House Bill 927. Specifically, 93.63% of the population of District 16 in Dr. Hofeller's draft map is also assigned to HD-16 in the General Assembly's House Bill 927.



*Duplin-Onslow County Grouping:* As detailed in Figure 7, this county grouping contains three districts (HD-4, HD-14, and HD-15), and all three districts in Dr. Hofeller's map for this county grouping are virtually identical to these three districts in the General Assembly's House Bill 927. Specifically, 100% of the population in District 4 in Dr. Hofeller's draft House map is also assigned to HD-4 in the General Assembly's House Bill 927, 100% of the population of District 14 in Dr. Hofeller's draft House map is also assigned to HD-4 in the General Assembly's House Bill 927, 100% of the population of District 15 in Dr. Hofeller's draft House map is also assigned to HD-14 in the General Assembly's House Bill 927, and 100% of the population of District 15 in Dr. Hofeller's draft House map