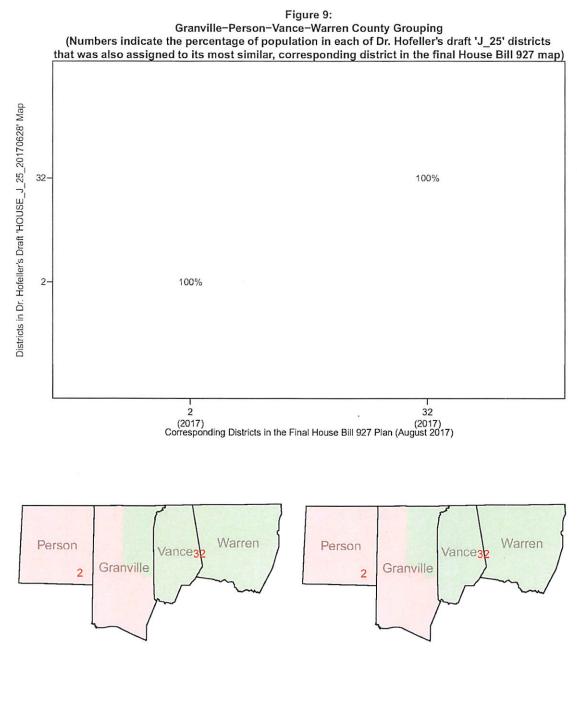

detailed in Figure 8, two of the districts in Dr. Hofeller's draft House map in this county grouping are nearly identical to two districts in the General Assembly's House Bill 927. Specifically, 94.88% of the population of District 73 in Dr. Hofeller's draft House map is also assigned to HD-73 in the General Assembly's House Bill 927. Meanwhile, 93.13% of the population of District 75 in Dr. Hofeller's draft House map is also assigned to HD-75 in the General Assembly's House Bill 927.



HOUSE\_J\_25\_20170628.shp (Hofeller)

House Bill 927 Plan (5 Districts)

*The Granville-Person-Vance-Warren County Grouping:* As detailed in Figure 9, both of the districts in Dr. Hofeller's map for this county grouping are perfectly identical to HD-2 and HD-32 in the General Assembly's House Bill 927.



HOUSE\_J\_25\_20170628.shp (Hofeller)

House Bill 927 Plan (2 Districts)

*Lenoir-Pitt County Grouping:* As detailed in Figure 10, this county grouping contains three districts (HD-8, HD-9, and HD-12), and all three districts in Dr. Hofeller's map for this county grouping are perfectly identical to these three districts in the General Assembly's House Bill 927.



Figures 11-16 below show the remaining House county groupings that were changed in 2017 and contain more than one district. As can be seen, these groupings also contain districts that substantially overlap with the final versions of those districts.

. :

•

.\*



Figure 11:



Figure 12:







Figure 15: **Guilford County Grouping** 



House Bill 927 Plan (6 Districts)



Figure 16: Wake County Grouping

### Dr. Hofeller's