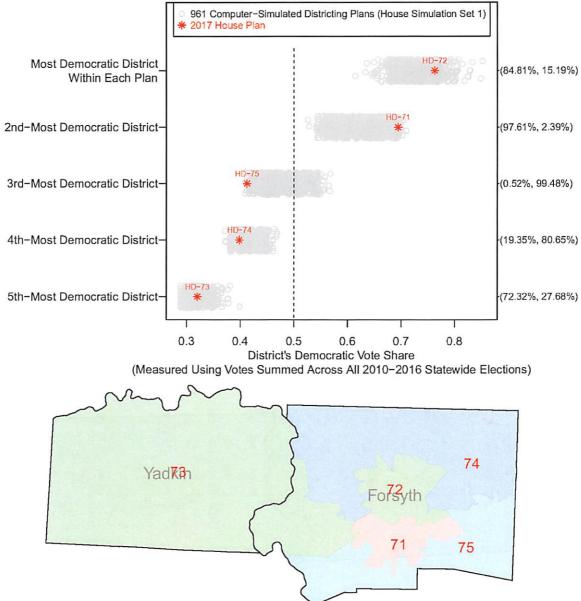

House Plan Most Democratic District HD-42 (97.5%, 2.5%) Within Each Plan HD-43 2nd-Most Democratic District-(100%, 0%) \* HD-44 3rd-Most Democratic District-(64%, 36%) HD-45 4th-Most Democratic District-(0%, 100%) \* 0.45 0.50 0.55 0.60 0.65 0.70 0.75 District's Democratic Vote Share (Measured Using Votes Summed Across All 2010-2016 Statewide Elections) 42 43 Cumberl 245d 44

Figure 103: House Simulation Set 1:

2017 Enacted House Plan Districts (4 Districts)



2017 Enacted House Plan Districts (4 Districts)

Figure 105: House Simulation Set 1: Democratic Vote Share of the Enacted and Computer-Simulated Districts Within the Cumberland County Grouping (Among the 1000 Simulated Plans With 0 or More Districts of At Least 65% Black CVAP)



2017 Enacted House Plan Districts (4 Districts)





2017 Enacted House Plan Districts (5 Districts)

#### Figure 107: House Simulation Set 1: Democratic Vote Share of the Enacted and Computer-Simulated Districts Within the Forsyth-Yadkin County Grouping (Among the 927 Simulated Plans With 1 or More Districts of At Least 42% Black CVAP)



2017 Enacted House Plan Districts (5 Districts)

Figure 108: House Simulation Set 1: Democratic Vote Share of the Enacted and Computer–Simulated Districts Within the Franklin–Nash County Grouping (Among the 1000 Simulated Plans With 2 or More Districts of At Least 12% Black CVAP)



2017 Enacted House Plan Districts (2 Districts)

Figure 109: House Simulation Set 1: Democratic Vote Share of the Enacted and Computer-Simulated Districts Within the Franklin-Nash County Grouping (Among the 1000 Simulated Pla