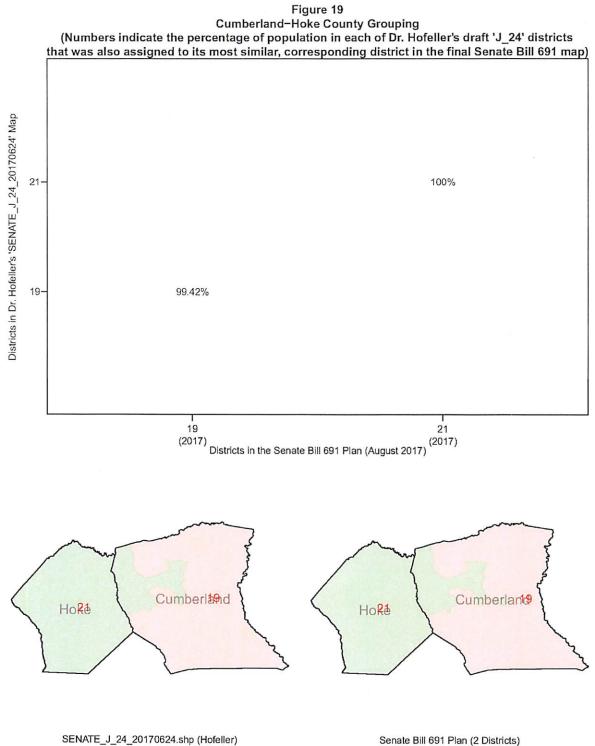

Figure 19, this county grouping contains two districts (SD-19 and SD-21), and both districts in Dr. Hofeller's map are essentially identical to these two districts in the General Assembly's Senate Bill 691. Specifically, 100% of the population of District 21 in Dr. Hofeller's draft Senate map is also assigned to SD-21 in the General Assembly's Senate Bill 691. Meanwhile, 99.42% of the population of District 19 in Dr. Hofeller's draft Senate map is also assigned to SD-19 in the General Assembly's Senate Bill 691. The small, remaining portion of District 19 in Dr. Hofeller's draft Senate map is assigned to SD-21 in the SD-19 in the General Assembly's Senate Bill 691. However, after the passage of Senate Bill 691, both SD-19 and SD-21 were later redrawn by Special Master Nathaniel Persily.



*Davie–Forsyth County Grouping:* As detailed in Figure 20, this county grouping contains two districts (SD-31 and SD-32), and both districts in Dr. Hofeller's map are identical or nearly identical to these two districts in the General Assembly's Senate Bill 691. Specifically, 100% of the population of District 31 in Dr. Hofeller's draft Senate map is also assigned to SD-31 in the General Assembly's Senate Bill 691. Meanwhile, 97.94% of the population of District 32 in Dr. Hofeller's draft Senate map is also assigned to SD-31 in the General Assembly's Senate Bill 691. Meanwhile, 97.94% of the population of District 32 in Dr. Hofeller's draft Senate map is also assigned to SD-31 in the General Assembly's Senate Bill 691. The small, remaining portion of District 32 in Dr. Hofeller's draft S