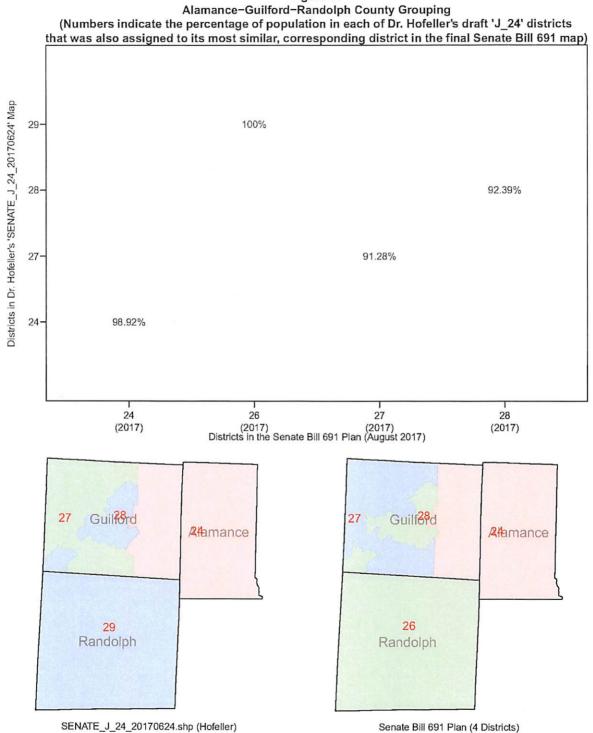

:

*The Alamance–Guilford–Randolph County Grouping:* As detailed in Figure 17, all four of the districts in Dr. Hofeller's draft Senate map in this county grouping are identical or nearly identical to districts in the General Assembly's Senate Bill 691. District 29 in Dr. Hofeller's draft Senate map is perfectly identical to SD-26 in the General Assembly's Senate Bill 691. Districts 24, 27, and 28 in the draft Senate map each overlap by over 91% with the same-numbered district in the General Assembly's Senate Bill 691.

<sup>&</sup>lt;sup>2</sup> The full filepath of this folder's location is: "ES0007C\C\Seagate Dashboard 2.0\TOSHIBA-PC\toshiba\Backup\f7bc3748-d314-4cc2-a86b-ea77894bb5b2\20170624\_093938\_toshibaInc2590\ C\MPRwork\NCPlans\NC Senate J-24 Backups\NC Senate J-24001.bak.zip"



Figure 17

Alleghany-Ashe-Caswell-Rockingham-Stokes-Surry-Watauga-Wilkes County Grouping: In this county grouping, as detailed in Figure 18, the two districts in Dr. Hofeller's draft Senate map are nearly identical to two districts in the General Assembly's Senate Bill 691. Specifically, 94.4% of the population of District 26 in Dr. Hofeller's draft Senate map is also assigned to SD-30 in the General Assembly's Senate Bill 691. Meanwhile, 98.18% of the population of District 30 in Dr. Hofeller's draft Senate map is also assigned to SD-45 in the General Assembly's Senate Bill 691.

Figure 18 Alleghany-Ashe-Caswell-Rockingham-Stokes-Surry-Watauga-Wilkes County Grouping (Numbers indicate the percentage of population in each of Dr. Hofeller's draft 'J\_24' districts that was also assigned to