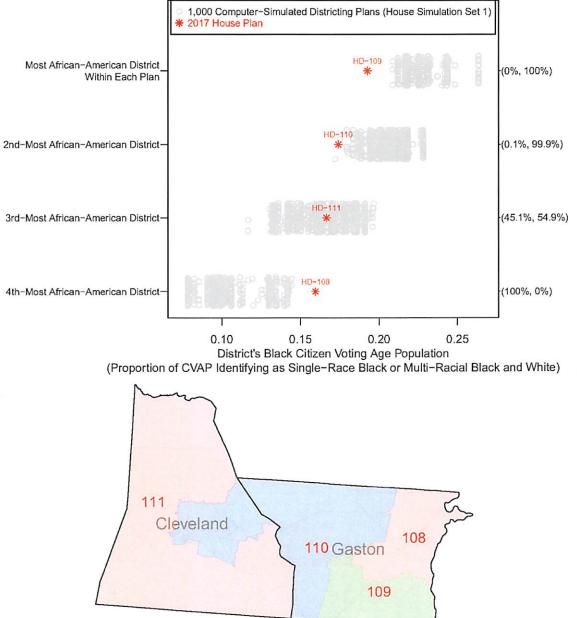

an has a lower Black CVAP than under all or most of the computer-simulated plans.

These five county groupings are:

1) The Alamance county grouping: Figure 152 (House Simulation Set 1) and Figure 157 (House Simulation Set 2)

2) The Anson-Union county grouping: Figure 153 (House Simulation Set 1) and Figure 158 (House Simulation Set 2)

 The Cleveland-Gaston county grouping: Figure 154 (House Simulation Set 1) and Figure 159 (House Simulation Set 2)

4) The Columbus-Pender-Robeson county grouping: Figure 155 (House Simulation Set 1) and Figure 160 (House Simulation Set 2)

5) The Duplin-Onslow county grouping: Figure 156 (House Simulation Set 1) and Figure 161 (House Simulation Set 2)



2017 Enacted House Plan Districts (2 Districts)



2017 Enacted House Plan Districts (3 Districts)





2017 Enacted House Plan Districts (4 Districts)



2017 Enacted House Plan Districts (3 Districts)



2017 Enacted House Plan Districts (3 Districts)



2017 Enacted House Plan Districts (2 Districts)



Figure 158: House Simulation Set 2: Black CVAP of the Enacted and Computer-Simulated Districts Within the Anson-Union County Grouping

2017 Enacted House Plan Districts (3 Districts)





2017 Enacted House Plan Districts (4 Districts)





2017 Enacted House Plan Districts (3 Districts)



#### **Response to Dr. Thomas Brunell's Criticisms Regarding the Computer Simulations:**

First, Dr. Brunell criticizes my computer simulation algorithm for not considering race, "which means that some unknown number of these districts are unsuitable due to noncompliance with Section 2 of the Voting R