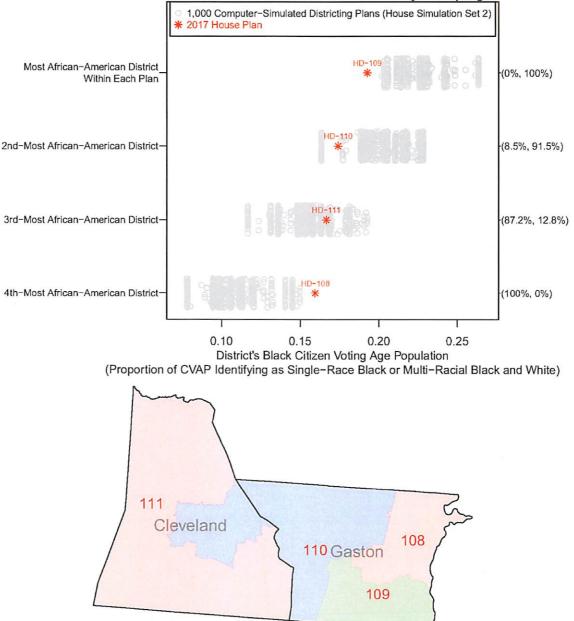

ouse Simulation Set 1) and Figure 159 (House Simulation Set 2)

4) The Columbus-Pender-Robeson county grouping: Figure 155 (House Simulation Set 1) and Figure 160 (House Simulation Set 2)

5) The Duplin-Onslow county grouping: Figure 156 (House Simulation Set 1) and Figure 161 (House Simulation Set 2)



2017 Enacted House Plan Districts (2 Districts)



2017 Enacted House Plan Districts (3 Districts)





2017 Enacted House Plan Districts (4 Districts)



2017 Enacted House Plan Districts (3 Districts)



2017 Enacted House Plan Districts (3 Districts)



2017 Enacted House Plan Districts (2 Districts)



Figure 158: House Simulation Set 2: Black CVAP of the Enacted and Computer-Simulated Districts Within the Anson-Union County Grouping

2017 Enacted House Plan Districts (3 Districts)





2017 Enacted House Plan Districts (4 Districts)





2017 Enacted House Plan Districts (3 Districts)



#### **Response to Dr. Thomas Brunell's Criticisms Regarding the Computer Simulations:**

First, Dr. Brunell criticizes my computer simulation algorithm for not considering race, "which means that some unknown number of these districts are unsuitable due to noncompliance with Section 2 of the Voting Rights Act" (p. 4, Brunell Rebuttal Report of April 30, 2019). However, the General Assembly's Adopted Criteria explicitly prohibited any consideration of racial information, and my computer algorithm therefore ignored racial considerations for this reason.

Second, Dr. Brunell criticizes the computer simulation algorithm for not intentionally "preserving the cores of districts" (p. 3, Brun