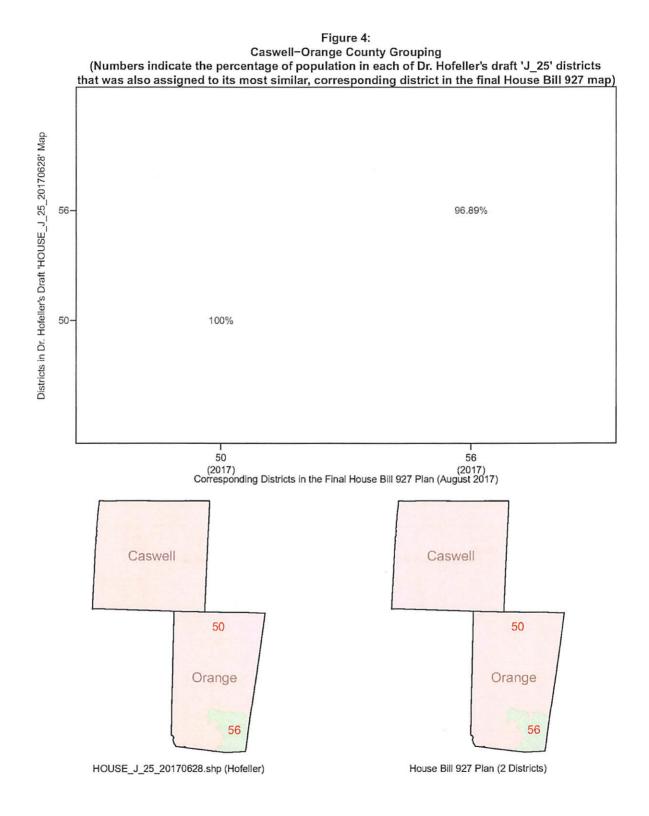

s House Bill 927. Specifically, 100% of the population of District 50 in Dr. Hofeller's draft House map is also assigned to HD-50 in the General Assembly's House Bill 927. Meanwhile, 96.89% of the population of District 56 in Dr. Hofeller's draft House map is also assigned to HD-50 in the General Assembly's House Bill 927. Meanwhile, 96.89% of the population of District 56 in Dr. Hofeller's draft House map is also assigned to HD-50 in the General Assembly's House Bill 927. The only difference between the draft House map's version and the General Assembly's final version of these districts is that a small neighborhood in the northwestern portion of Chapel Hill (containing Homestead Park) was shifted from District 56 in the draft House map to HD-50 of the General Assembly's House Bill 927.





*Chatham-Durham County Grouping:* As detailed in Figure 5, District 54 in the draft House map is perfectly identical to HD-54 in the General Assembly's House Bill 927. That is, 100% of the population of District 54 in Dr. Hofeller's draft House map is also assigned to HD-54 in the General Assembly's House Bill 927.



*Columbus-Pender-Robeson County Grouping:* As detailed in Figure 6, District 16 in the draft House map is nearly identical to HD-16 in the General Assembly's House Bill 927. Specifically, 93.63% of the population of District 16 in Dr. Hofeller's draft map is also assigned to HD-16 in the General Assembly's House Bill 927.



*Duplin-Onslow County Grouping:* As detailed in Figure 7, this county grouping contains three districts (HD-4, HD-14, and HD-15), and all three distr