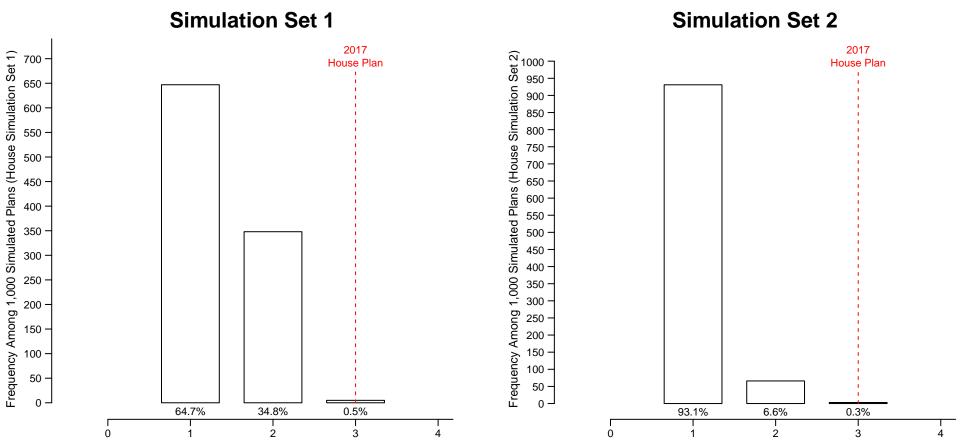

Figure 61:
Number of House Districts With At Least HD-75's Republican Vote Share of 58.74% in the Forsyth-Yadkin County Grouping

Number of Districts With At Least HD-75's Republican Vote Share of 58.74% in the Forsyth-Yadkin County Grouping (Measured Using Votes Summed Across 2010–2016 Statewide Elections)

Number of Districts With At Least HD-75's Republican Vote Share of 58.74% in the Forsyth-Yadkin County Grouping (Measured Using Votes Summed Across 2010–2016 Statewide Elections)

Note: The Forsyth-Yadkin County Grouping includes the following 2017 House Plan districts: 71; 72; 73; 74; 75