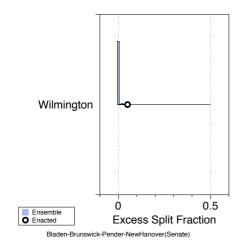

|                    |         | Excess      |          |                  |
|--------------------|---------|-------------|----------|------------------|
| Municipality       | Split % | Avg % split | St. dev. | Split in enacted |
| Kure Beach         | 0.0     | 0.0         | 0.0      | -                |
| Wrightsville Beach | 0.0     | 0.0         | 0.0      | -                |
| Wilmington         | 2.238   | 2.707       | 0.503    | Y                |

Figure 62: We compare municipal divisions of the enacted plan with the ensemble. Split % reports the fraction of plans in the ensemble in which the given municipality was split. Avg. Split reports the fraction of the population that was removed from the core district(s) and St. dev. is the standard deviation of this split in the ensemble.